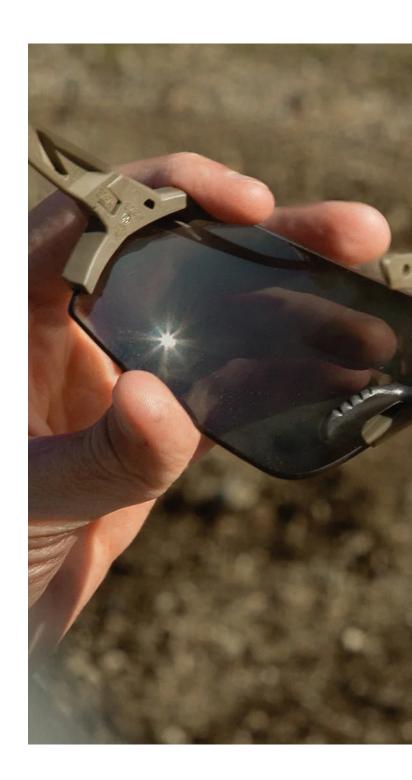

### RG12-PTG-038 REPLACEMENT NOSE PIECE

The RG12-PTG-038 Replacement Nose Piece was specially designed to fit the model RG12-PTG-038. It is rubberized and available in black.

## **SPECIFICATION**

BRAND: Phillips Safety COLOR: Black

PRODUCT TYPE: Nose Piece FEATURE: Rubber

The RX-206 Replacement Nose Pads and Dust Dam are replacement nose pads and dust dam specially designed to fit the model 206. This kit is available with either yellow replacement nose pads and dust dam or orange replacement nose pads and dust dam.