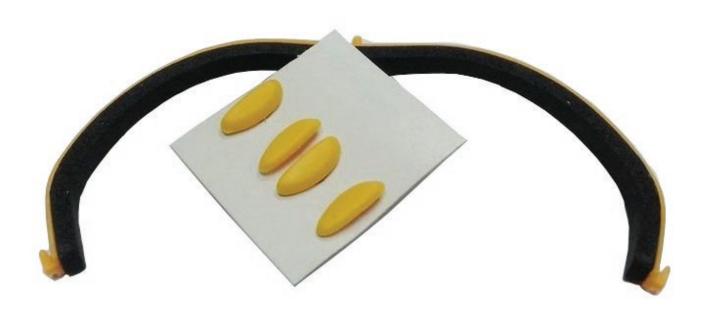

## **SPECIFICATION**

BRAND: Phillips Safety COLOR: Black

PRODUCT TYPE: Nose Piece FEATURE: Rubber

The RX-206 Replacement Nose Pads and Dust Dam are replacement nose pads and dust dam specially designed to fit the model 206. This kit is available with either yellow replacement nose pads and dust dam or orange replacement nose pads and dust dam.