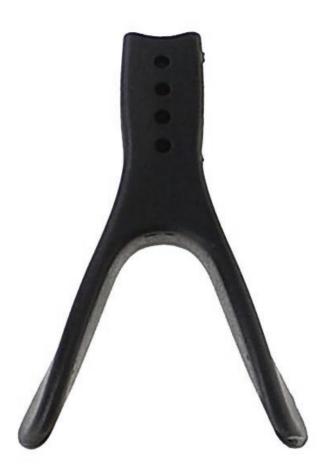

### RG12-PTG-038 REPLACEMENT NOSE PIECE

The RG12-PTG-038 Replacement Nose Piece was specially designed to fit the model RG12-PTG-038. It is rubberized and available in black.

## **SPECIFICATION**

BRAND: Phillips Safety COLOR: Black

PRODUCT TYPE: Nose Piece FEATURE: Rubber

The RX-206 Replacement Nose Pads and Dust Dam are replacement nose pads and dust dam specially designed to fit the model 206. This kit is available with either yellow replacement nose pads and dust dam or orange replacement nose pads and dust dam.