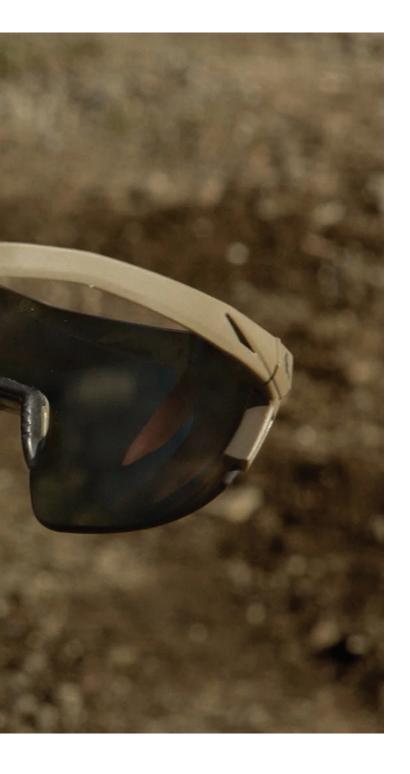

Ensuring the comfort and fit of your glasses is essential, especially when your nose pads start to wear out. At Phillips Safety, our Replacement Nose Pads category offers an extensive range of high-quality replacement pads designed specifically for those whose existing nose pads need to be replaced.

Whether your current pads have become worn, damaged, or uncomfortable, our collection provides the perfect solution to restore the comfort and stability of your eyewear. Our nose pads are available in a variety of materials, including durable rubber and other ergonomic options, all tailored to fit different frame styles and personal preferences.