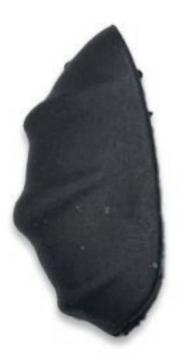

### RG12-PTG-038 REPLACEMENT NOSE PIECE

The RG12-PTG-038 Replacement Nose Piece was specially designed to fit the model RG12-PTG-038. It is rubberized and available in black.