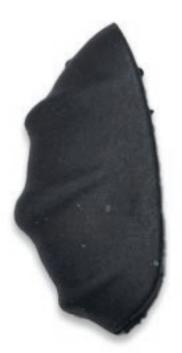

### RG12-PTG-038 REPLACEMENT NOSE PIECE

The RG12-PTG-038 Replacement Nose Piece was specially designed to fit the model RG12-PTG-038. It is rubberized and available in black.