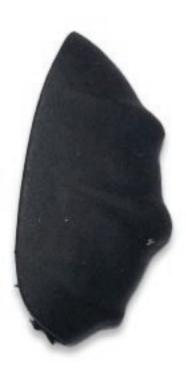

### RG12-PTG-038 REPLACEMENT NOSE PIECE

The RG12-PTG-038 Replacement Nose Piece was specially designed to fit the model RG12-PTG-038. It is rubberized and available in black.