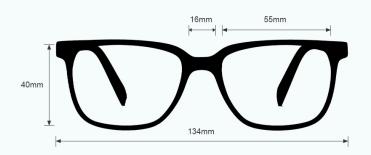

## **PHILLIPS 202 LAMPWORKING GLASSES W200**

PRODUCT INFORMATION

PHILLIPS-SAFETY.COM

COPYRIGHT ©2025. ALL RIGHTS RESERVED





The lampworking glasses Phillips 202 have a glass violet lampworking lens that provides excellent color recognition for soft glass. These flameworking glasses offer excellent UV blocker, excellent sodium flare blocker, and excellent clarity. Recommended for those who work with lampwork or hot glass in small pieces.

These lampworking glasses W200 have a durable and lightweight oval frame made of high-quality plastic. The W200 lampworking glasses feature rubberized temples. These Phillips Safety lampworking glasses are available in black with white.

#### FRAME SPECIFICATION





## **GLASSWORKING PROTECTIVE EYEWEAR**

**LENS FILTER SPECIFICATIONS** 



PROTECTION OPTION PHILLIPS 202

LENS BLANK PART NUMBER GB-P2-LB

### LENS SPECIFICATION

#### **FILTER SUMMARY**

★★★★ UV BLOCKER

★ IR PROTECTION

★★★★ SODIUM FLARE BLOCKER

\*\*\*\* COLOR RECOGNITION

\*\*\*\* CLARITY

NO MIRROR COATING (ADD-ON)

**GLASS TYPE** SOFT GLASS

MATERIAL GLASS LENS

**SAFETY RATING** ANSI Z87.1

**VISIBLE LIGHT TRANSMISSION** 27%

**COLOR** VIOLET

**WORK TYPE SMALL PIECES** 

#### WAVELENGTH CHART



This is to certify that our product listed above meets all Safety Requirements as specified by ANSI Z87.1 and is manufactured to the tolerances required by law. Phillips Safety Products does not accept any liability concerning eye damage arising from the use, misuse, or non-use of any