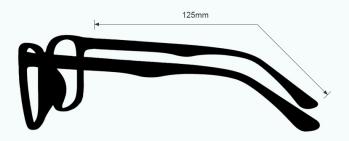

## **PHILLIPS 202 LAMPWORKING GLASSES W200**

PRODUCT INFORMATION

PHILLIPS-SAFETY.COM

COPYRIGHT ©2025. ALL RIGHTS RESERVED





The lampworking glasses Phillips 202 have a glass violet lampworking lens that provides excellent color recognition for soft glass. These flameworking glasses offer excellent UV blocker, excellent sodium flare blocker, and excellent clarity. Recommended for those who work with lampwork or hot glass in small pieces.

These lampworking glasses W200 have a durable and lightweight oval frame made of high-quality plastic. The W200 lampworking glasses feature rubberized temples. These Phillips Safety lampworking glasses are available in black with white.

#### FRAME SPECIFICATION





## **GLASSWORKING PROTECTIVE EYEWEAR**

**LENS FILTER SPECIFICATIONS** 



PROTECTION OPTION PHILLIPS 202

LENS BLANK PART NUMBER GB-P2-LB

### LENS SPECIFICATION

#### **FILTER SUMMARY**

★★★★ UV BLOCKER

★ IR PROTECTION

★★★★ SODIUM FLARE BLOCKER

\*\*\*\* COLOR RECOGNITION

\*\*\*\* CLARITY

NO MIRROR COATING (ADD-ON)

**GLASS TYPE** SOFT GLASS

MATERIAL GLASS LENS

**SAFETY RATING** ANSI Z87.1

**VISIBLE LIGHT TRANSMISSION** 27%

**COLOR** VIOLET

**WORK TYPE SMALL PIECES** 

#### WAVELENGTH CHART



This is to certify that our product listed above meets all Safety Requirements as specified by ANSI Z87.1 and is manufactured to the tolerances required by law. Phillips Safety Products does not accept any liability concerning eye damage arising from the use, misuse, or non-use of any ey