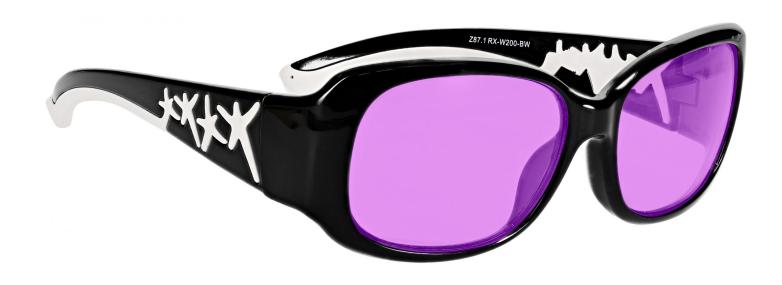

## **PHILLIPS 202 LAMPWORKING GLASSES W200**

PRODUCT INFORMATION

PHILLIPS-SAFETY.COM

COPYRIGHT ©2025. ALL RIGHTS RESERVED

The lampworking glasses Phillips 202 have a glass violet lampworking lens that provides excellent color recognition for soft glass. These flameworking glasses offer excellent UV blocker, excellent sodium flare blocker, and excellent clarity. Recommended for those who work with lampwork or hot glass in small pieces.

These lampworking glasses W200 have a durable and lightweight oval frame made of high-quality plastic. The W200 lampworking glasses feature rubberized temples. These Phillips Safety lampworking glasses are available in black with white.