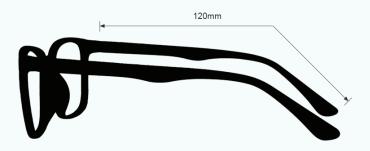

## **PHILLIPS 202 LAMPWORKING GLASSES 9388**

PRODUCT INFORMATION

PHILLIPS-SAFETY.COM

COPYRIGHT ©2025. ALL RIGHTS RESERVED





The lampworking glasses Phillips 202 have a glass violet lampworking lens that provides excellent color recognition for soft glass. These flameworking glasses offer excellent UV blocker, excellent sodium flare blocker, and excellent clarity. Recommended for those who work with lampwork or hot glass in small pieces.

These lampworking glasses 9388 have a durable and lightweight oversized frame made of high-quality plastic. Plus, the 9388 lampworking glasses feature adjustable temples and integrated side shields. These Phillips Safety lampworking glasses are available in black.

#### FRAME SPECIFICATION





## **GLASSWORKING PROTECTIVE EYEWEAR**

**LENS FILTER SPECIFICATIONS** 



PROTECTION OPTION PHILLIPS 202

LENS BLANK PART NUMBER GB-P2-LB

### LENS SPECIFICATION

#### **FILTER SUMMARY**

★★★★ UV BLOCKER

★ IR PROTECTION

★★★★ SODIUM FLARE BLOCKER

\*\*\*\* COLOR RECOGNITION

\*\*\*\* CLARITY

NO MIRROR COATING (ADD-ON)

**GLASS TYPE** SOFT GLASS

MATERIAL GLASS LENS

**SAFETY RATING** ANSI Z87.1

**VISIBLE LIGHT TRANSMISSION** 27%

**COLOR** VIOLET

**WORK TYPE SMALL PIECES** 

#### WAVELENGTH CHART



This is to certify that our product listed above meets all Safety Requirements as specified by ANSI Z87.1 and is manufactured to the tolerances required by law. Phillips Safety Products does not accept any liability concerning eye damage arising from the use, misuse, or non-use of any ey