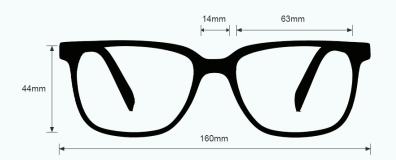

## **PHILLIPS 202 LAMPWORKING GLASSES 9388**

PRODUCT INFORMATION

PHILLIPS-SAFETY.COM

COPYRIGHT ©2025. ALL RIGHTS RESERVED





The lampworking glasses Phillips 202 have a glass violet lampworking lens that provides excellent color recognition for soft glass. These flameworking glasses offer excellent UV blocker, excellent sodium flare blocker, and excellent clarity. Recommended for those who work with lampwork or hot glass in small pieces.

These lampworking glasses 9388 have a durable and lightweight oversized frame made of high-quality plastic. Plus, the 9388 lampworking glasses feature adjustable temples and integrated side shields. These Phillips Safety lampworking glasses are available in black.

#### FRAME SPECIFICATION





## **GLASSWORKING PROTECTIVE EYEWEAR**

**LENS FILTER SPECIFICATIONS** 



PROTECTION OPTION PHILLIPS 202

LENS BLANK PART NUMBER GB-P2-LB

### LENS SPECIFICATION

#### **FILTER SUMMARY**

★★★★ UV BLOCKER

★ IR PROTECTION

★★★★ SODIUM FLARE BLOCKER

\*\*\*\* COLOR RECOGNITION

\*\*\*\* CLARITY

NO MIRROR COATING (ADD-ON)

**GLASS TYPE** SOFT GLASS

MATERIAL GLASS LENS

**SAFETY RATING** ANSI Z87.1

**VISIBLE LIGHT TRANSMISSION** 27%

**COLOR** VIOLET

**WORK TYPE SMALL PIECES** 

#### WAVELENGTH CHART



This is to certify that our product listed above meets all Safety Requirements as specified by ANSI Z87.1 and is manufactured to the tolerances required by law. Phillips Safety Products does not accept any liability concerning eye damage arising from the use, misuse, or non-use of any