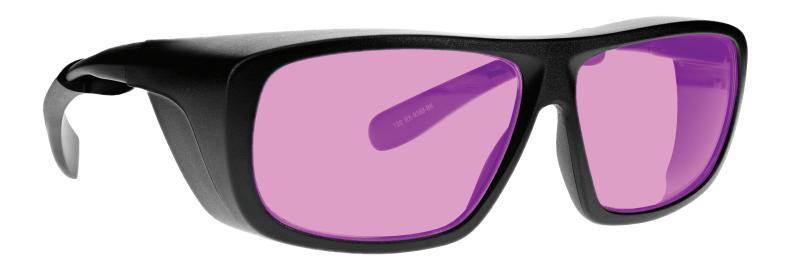

## **PHILLIPS 202 LAMPWORKING GLASSES 9388**

PRODUCT INFORMATION

PHILLIPS-SAFETY.COM

COPYRIGHT ©2025. ALL RIGHTS RESERVED

The lampworking glasses Phillips 202 have a glass violet lampworking lens that provides excellent color recognition for soft glass. These flameworking glasses offer excellent UV blocker, excellent sodium flare blocker, and excellent clarity. Recommended for those who work with lampwork or hot glass in small pieces.

These lampworking glasses 9388 have a durable and lightweight oversized frame made of high-quality plastic. Plus, the 9388 lampworking glasses feature adjustable temples and integrated side shields. These Phillips Safety lampworking glasses are available in black.

MATERIAL GLASS LENS

**SAFETY RATING** ANSI Z87.1

**VISIBLE LIGHT TRANSMISSION** 27%

**COLOR** VIOLET

**WORK TYPE SMALL PIECES** 