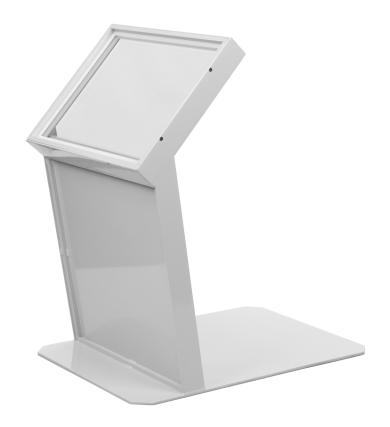

## ERGO L-BLOCK SHIELD

PHILLIPS-SAFETY.COM COPYRIGHT ©2025. ALL RIGHTS RESERVED

The Ergo L-Block Shield is a versatile and dependable choice for both a drawing station and a storage shield for unit doses. Designed with functionality and safety in mind, this shield ensures easy access while providing superior protection. The multifunctional design of the Ergo L-Block Shield offers unparalleled convenience in your workflow. For enhanced safety, you can equip the shield with side shields or lead bricks to form additional walls, providing extra protection when handling higher activity levels.

## **SPECIFICATION**

| MATERIAL: Lead   SHAPE: L-block                             | PROTECTION LEVELS:                                    |
|-------------------------------------------------------------|-------------------------------------------------------|
| DIMENSIONS: 24"L x 17"W x 27.5"H                            | Option 1: .25"pb Lead Window .50"pb Lead Opaque Panel |
| WINDOW SIZE: 15.5"W x 12.5"H                                | Option 2: .50"pb Lead Window .50"pb Lead Opaque Panel |
| FUNCTION: Drawing station and storage shield for unit doses | Option 3: .80"pb Lead Window 1.0"pb Lead Opaque Panel |