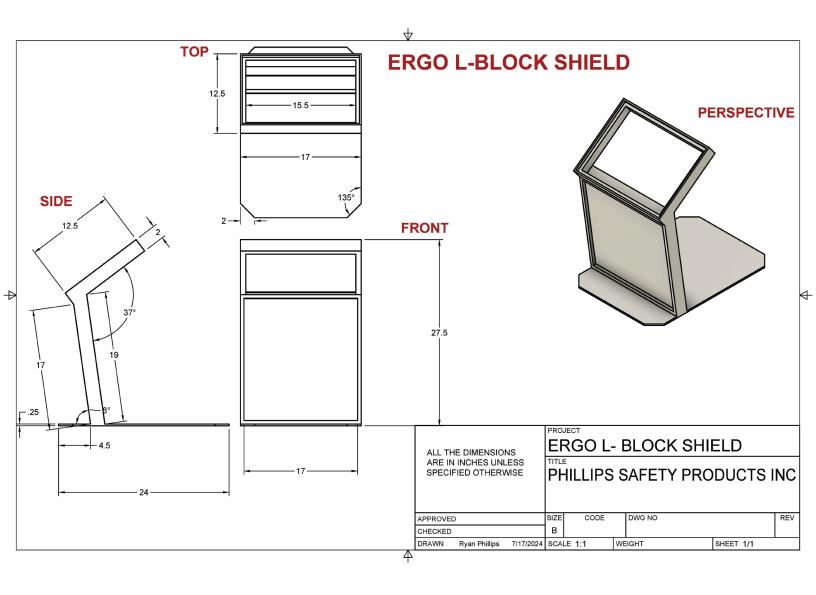

## **SPECIFICATION**

| MATERIAL: Lead   SHAPE: L-block                             | PROTECTION LEVELS:                                    |
|-------------------------------------------------------------|-------------------------------------------------------|
| DIMENSIONS: 24"L x 17"W x 27.5"H                            | Option 1: .25"pb Lead Window .50"pb Lead Opaque Panel |
| WINDOW SIZE: 15.5"W x 12.5"H                                | Option 2: .50"pb Lead Window .50"pb Lead Opaque Panel |
| FUNCTION: Drawing station and storage shield for unit doses | Option 3: .80"pb Lead Window 1.0"pb Lead Opaque Panel |