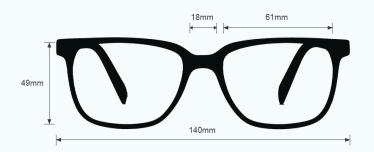

PHILLIPS-SAFETY.COM

COPYRIGHT ©2025. ALL RIGHTS RESERVED





The KG5 laser safety glasses have a glass clear lens filter that provides laser protection. These laser glasses have a visible light transmission of 75%. In addition, the KG5 laser safety glasses have ANSI Z87.1 and ANSI Z136.1 safety standards and CE certified lens. These laser safety glasses 66 have a durable and lightweight oversized frame. Made of high-quality plastic, the 66 laser safety glasses feature adjustable temples and permanent side shields. These Phillips Safety laser safety glasses are available in black and silver. Plus, they are prescription available.

#### FRAME SPECIFICATION





## LASER PROTECTIVE EYEWEAR

LENS FILTER SPECIFICATIONS



PROTECTION OPTION AKG-5 Holmium/Yag/CO2

LENS BLANK PART NUMBER LS-KG5-LB

### LENS SPECIFICATION

PROTECTION SPECIFICATIONS

OD 4+ @870-950nm

OD 5+ @950-1000nm

OD 7+ @1000-1550nm

OD 4+ @1550-11000nm OD 5+ @2800-3600nm

OD 6+ @2850-3350nm

CE LASER RATING

900 - 925 DIR LB4 925 - 1000 DIR LB5

1000 - 1025 DIR LB6

1025 - 1400 D LB6 + IR LB7

1400 - 2400 DIR LB4

2900 - 10600 DI LB4

**LENS TYPE** KG5

MATERIAL Glass

**SAFETY RATING** ANSI Z87.1, ANSI Z36.1

**VISIBLE LIGHT TRANSMISSION** 75%

**COLOR** Clear

### **WAVELENGTH CHART**



This is to certify that our product listed above meets all Safety Requirements as specified by ANSI Z87.1 and is manufactured to the tolerances required by law. This filter has been tested a