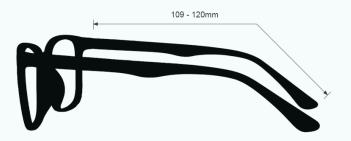

PHILLIPS-SAFETY.COM

COPYRIGHT ©2025. ALL RIGHTS RESERVED





The KG5 laser safety glasses have a glass clear lens filter that provides laser protection. These laser glasses have a visible light transmission of 75%. In addition, the KG5 laser safety glasses have ANSI Z87.1 and ANSI Z136.1 safety standards and CE certified lens. These laser safety glasses 66 have a durable and lightweight oversized frame. Made of high-quality plastic, the 66 laser safety glasses feature adjustable temples and permanent side shields. These Phillips Safety laser safety glasses are available in black and silver. Plus, they are prescription available.

#### FRAME SPECIFICATION





## LASER PROTECTIVE EYEWEAR

LENS FILTER SPECIFICATIONS



PROTECTION OPTION AKG-5 Holmium/Yag/CO2

LENS BLANK PART NUMBER LS-KG5-LB

### LENS SPECIFICATION

PROTECTION SPECIFICATIONS

OD 4+ @870-950nm

OD 5+ @950-1000nm

OD 7+ @1000-1550nm

OD 4+ @1550-11000nm OD 5+ @2800-3600nm

OD 6+ @2850-3350nm

CE LASER RATING

900 - 925 DIR LB4 925 - 1000 DIR LB5

1000 - 1025 DIR LB6

1025 - 1400 D LB6 + IR LB7

1400 - 2400 DIR LB4

2900 - 10600 DI LB4

**LENS TYPE** KG5

MATERIAL Glass

**SAFETY RATING** ANSI Z87.1, ANSI Z36.1

**VISIBLE LIGHT TRANSMISSION** 75%

**COLOR** Clear

### **WAVELENGTH CHART**



This is to certify that our product listed above meets all Safety Requirements as specified by ANSI Z87.1 and is manufactured to the tolerances required by law. This filter has been tested and