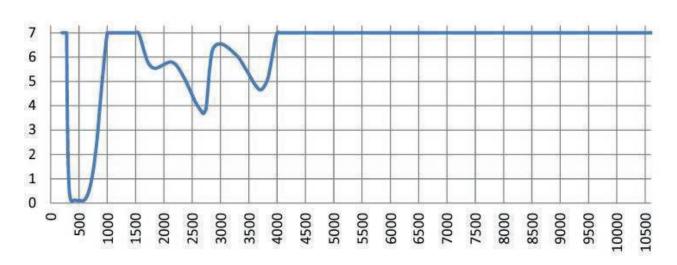

### **WAVELENGTH CHART**

This is to certify that our product listed above meets all Safety Requirements as specified by ANSI Z87.1 and is manufactured to the tolerances required by law. This filter has been tested and conforms to ANSI Z136.1 standards for Laser protection. They are manufactured by Phillips Safety Products, Inc. in the City of Middlesex, County of Middlesex, and State of New Jersey in the United States of America. All components and final assemblies are included and originate from our location at 123 Lincoln Boulevard, Middlesex, NJ 08846.