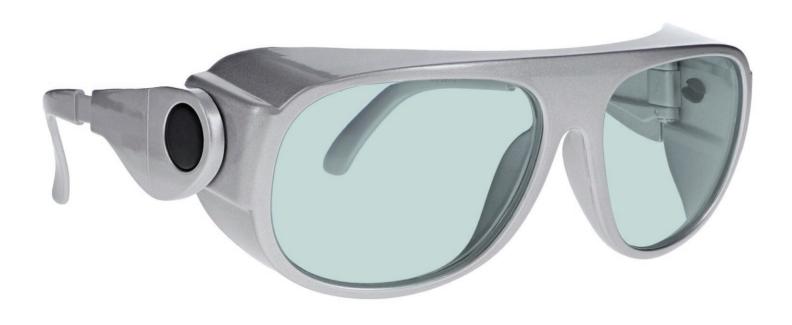

PHILLIPS-SAFETY.COM

COPYRIGHT ©2025. ALL RIGHTS RESERVED

The KG5 laser safety glasses have a glass clear lens filter that provides laser protection. These laser glasses have a visible light transmission of 75%. In addition, the KG5 laser safety glasses have ANSI Z87.1 and ANSI Z136.1 safety standards and CE certified lens. These laser safety glasses 66 have a durable and lightweight oversized frame. Made of high-quality plastic, the 66 laser safety glasses feature adjustable temples and permanent side shields. These Phillips Safety laser safety glasses are available in black and silver. Plus, they are prescription available.