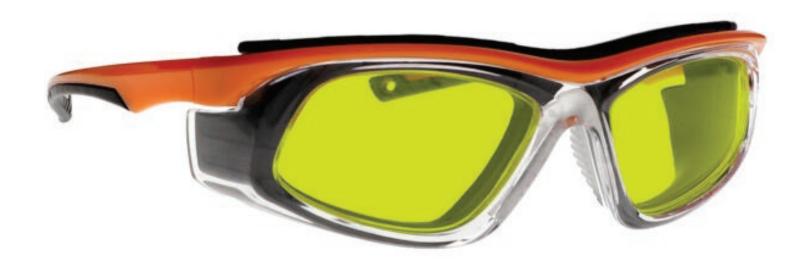

#### LIGHT GREEN GLASS BLOWING GLASSES BRAZEN

The glass blowing glasses Light Green has a polycarbonate light green lens that provides good color recognition for furnace work. These glasses for glass blowing offer excellent UV blockers, excellent IR protection, and good clarity. Recommended for those who work with glass blowing or any hot glass in small/large pieces.

The Nike Brazen have a durable and lightweight rectangular, wrap around frame made of high-quality plastic. The Brazen glass blowing glasses feature rubberized nosepads and rubberized temple bars. These Nike rectangular, wrap around are available in black and matte black/military blue.