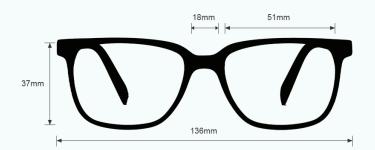

#### LIGHT GREEN GLASS BLOWING GLASSES 206

The glass blowing glasses Light Green has a polycarbonate light green lens that provides good color recognition for furnace work. These glasses for glass blowing offer excellent UV blocker, excellent IR protection, and good clarity. Recommended for those who work with glass blowing or any hot glass in small/large pieces.