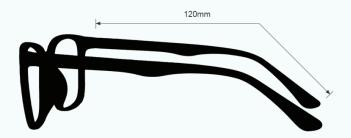

#### LIGHT GREEN GLASS BLOWING GLASSES 70PC

The glass blowing glasses Light Green has a polycarbonate light green lens that provides good color recognition for furnace work. These glasses for glass blowing offer excellent UV blocker, excellent IR protection, and good clarity. Recommended for those who work with glass blowing or any hot glass in small/large pieces.

These Light Green Glass Blowing Glasses 70PC have a durable and lightweight wayfarer frame made of high-quality plastic. In addition, the 70PC glass blowing glasses feature removable side shields. Available in black.