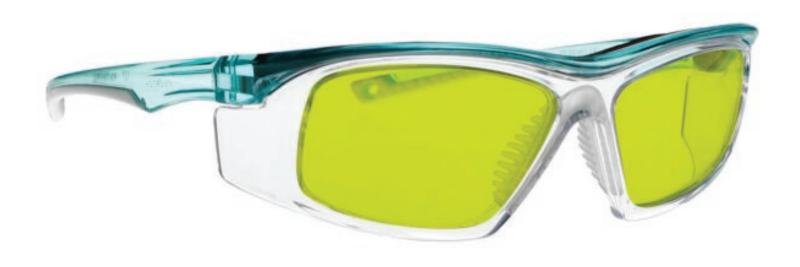

#### LIGHT GREEN GLASS BLOWING GLASSES 206

The glass blowing glasses Light Green has a polycarbonate light green lens that provides good color recognition for furnace work. These glasses for glass blowing offer excellent UV blocker, excellent IR protection, and good clarity. Recommended for those who work with glass blowing or any hot glass in small/large pieces.

These Light Green Glass Blowing Glasses 206 have a durable and lightweight rectangular, wrap around frame made of high-quality plastic. In addition, the 206 glass blowing glasses feature rubberized nosepads, rubberized temples, integrated side shields, and a removable dust dam. Available in orange and brown with clear side shields, yellow and black with clear side shields, and yellow and black with smoke gray side shields.