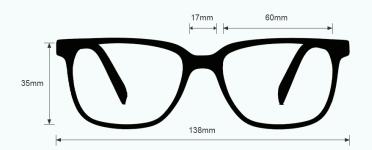

#### LIGHT GREEN GLASS BLOWING GLASSES 70PC

The glass blowing glasses Light Green has a polycarbonate light green lens that provides good color recognition for furnace work. These glasses for glass blowing offer excellent UV blocker, excellent IR protection, and good clarity. Recommended for those who work with glass blowing or any hot glass in small/large pieces.

These Light Green Glass Blowing Glasses 70PC have a durable and lightweight wayfarer frame made of high-quality plastic. In addition, the 70PC glass blowing glasses feature removable side shields. Available in black.