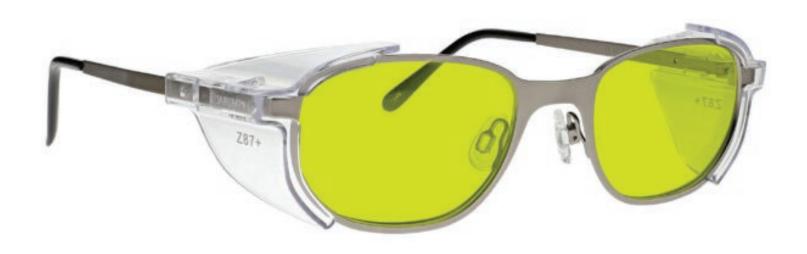

These Light Green Glass Blowing Glasses 125 have a durable and lightweight rectangular frame made of high-quality metal. In addition, the 125 glass blowing glasses feature adjustable silicone nose pads, and removable side shields. Available in silver.