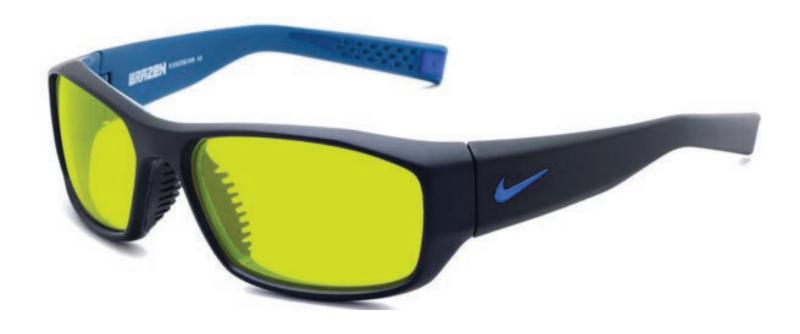

#### LIGHT GREEN GLASS BLOWING GLASSES BRAZEN

The glass blowing glasses Light Green has a polycarbonate light green lens that provides good color recognition for furnace work. These glasses for glass blowing offer excellent UV blockers, excellent IR protection, and good clarity. Recommended for those who work with glass blowing or any hot glass in small/large pieces.

The Nike Brazen have a durable and lightweight rectangular, wrap around frame made of high-quality plastic. The Brazen glass blowing glasses feature rubberized nosepads and rubberized temple bars. These Nike rectangular, wrap around are available in black and matte black/military blue.