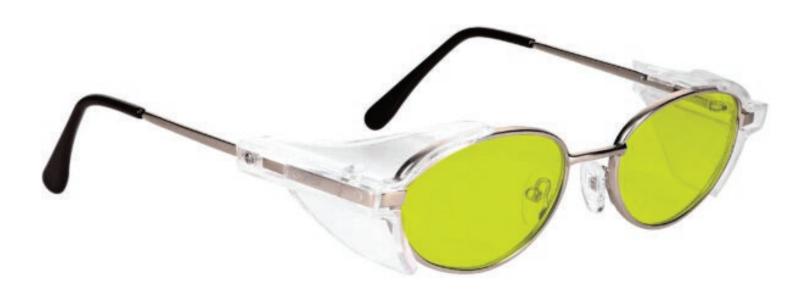

These Light Green Glass Blowing Glasses 66 have a durable and lightweight oversized frame made of high-quality plastic. In addition, the 66 glass blowing glasses feature adjustable temples and permanent side shields. Available in black and silver.