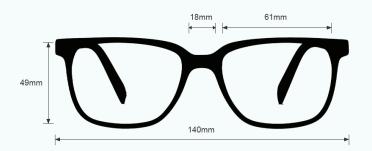

#### LIGHT GREEN GLASS BLOWING GLASSES 70PC

The glass blowing glasses Light Green has a polycarbonate light green lens that provides good color recognition for furnace work. These glasses for glass blowing offer excellent UV blocker, excellent IR protection, and good clarity. Recommended for those who work with glass blowing or any hot glass in small/large pieces.

These Light Green Glass Blowing Glasses 70PC have a durable and lightweight wayfarer frame made of high-quality plastic. In addition, the 70PC glass blowing glasses feature removable side shields. Available in black.