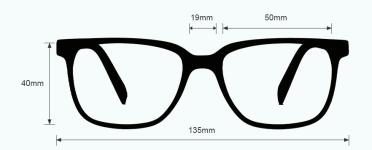

These Light Green Glass Blowing Glasses 206 have a durable and lightweight rectangular, wrap around frame made of high-quality plastic. In addition, the 206 glass blowing glasses feature rubberized nosepads, rubberized temples, integrated side shields, and a removable dust dam. Available in orange and brown with clear side shields, yellow and black with clear side shields, and yellow and black with smoke gray side shields.