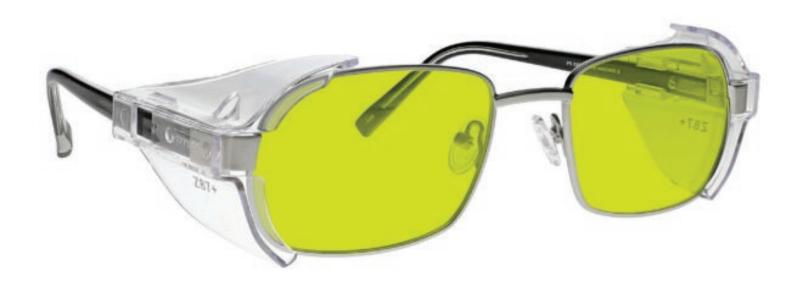

These Light Green Glass Blowing Glasses 116 have a durable and lightweight rectangular, wrap around frame made of high-quality metal. In addition, the 116 glass blowing glasses feature adjustable silicone nosepads, rubberized temples, and spring hinges. Available in black and silver.