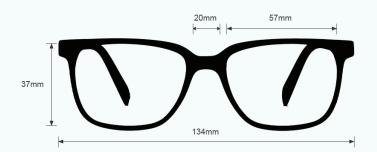

#### LIGHT GREEN GLASS BLOWING GLASSES 70PC

The glass blowing glasses Light Green has a polycarbonate light green lens that provides good color recognition for furnace work. These glasses for glass blowing offer excellent UV blocker, excellent IR protection, and good clarity. Recommended for those who work with glass blowing or any hot glass in small/large pieces.