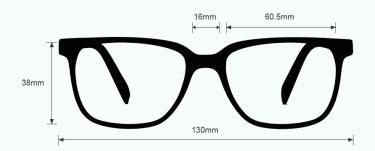

Ryan Phillips | Vice President | Phillips Safety Products, Inc.

These Light Green Glass Blowing Glasses 33 have a durable and lightweight fitover frame made of high-quality plastic. In addition, the 33 glass blowing glasses feature adjustable temples and integrated side shields. Available in black and tortoise.