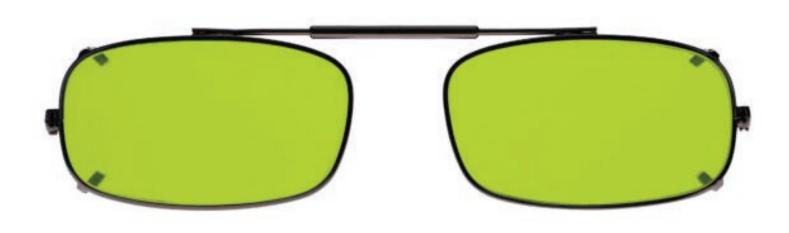

#### FRAME SPECIFICATION

**SIZES AVAILABLE:** 52 | 15-26 54 | 15-27

COLOR: Black
MATERIAL: Metal
SHAPE: Square

The Light Green Glass Blowing Tru Rec Clip On is a rectangular clip on made of high-quality metal. These lampworking clip ons have a polycarbonate light green lens with the Light Green filter, which provides good color recognition for furnace work. This clip ons for glass blowing offer excellent UV blocker, excellent IR protection, and good clarity. Recommended for those who work with glass blowing or any hot glass in small/large pieces. In addition, the Light Green Glass Blowing Tru Rec Clip On is available in four different sizes in a black frame.