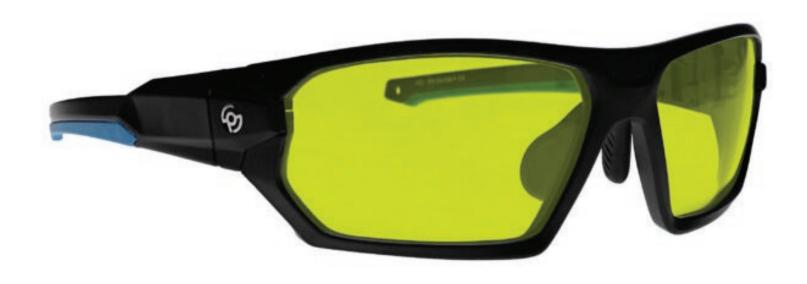

#### LIGHT GREEN GLASS BLOWING GLASSES BRAZEN

The glass blowing glasses Light Green has a polycarbonate light green lens that provides good color recognition for furnace work. These glasses for glass blowing offer excellent UV blockers, excellent IR protection, and good clarity. Recommended for those who work with glass blowing or any hot glass in small/large pieces.

The Nike Brazen have a durable and lightweight rectangular, wrap around frame made of high-quality plastic. The Brazen glass blowing glasses feature rubberized nosepads and rubberized temple bars. These Nike rectangular, wrap around are available in black and matte black/military blue.