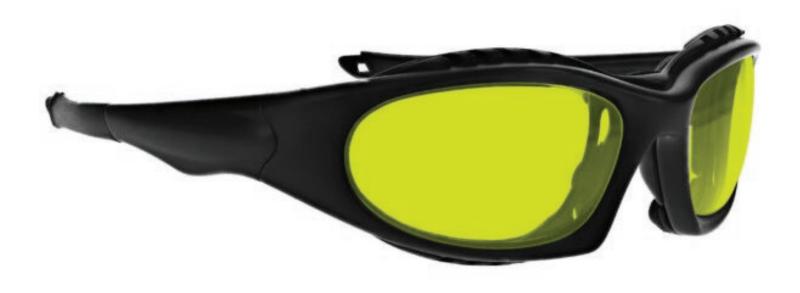

#### LIGHT GREEN GLASS BLOWING GLASSES 70PC

The glass blowing glasses Light Green has a polycarbonate light green lens that provides good color recognition for furnace work. These glasses for glass blowing offer excellent UV blocker, excellent IR protection, and good clarity. Recommended for those who work with glass blowing or any hot glass in small/large pieces.

These Light Green Glass Blowing Glasses 70PC have a durable and lightweight wayfarer frame made of high-quality plastic. In addition, the 70PC glass blowing glasses feature removable side shields. Available in black.