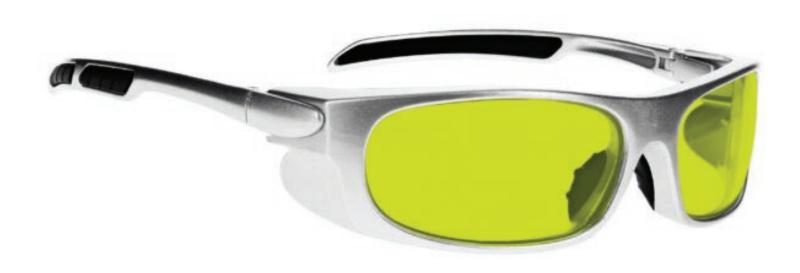

These Light Green Glass Blowing Glasses 100 have a durable and lightweight aviator frame made of high-quality metal. In addition, the 100 glass blowing glasses feature adjustable silicone nose pads, removable side shields and spring hinges. Available in black.

These Light Green Glass Blowing Glasses 116 have a durable and lightweight rectangular, wrap around frame made of high-quality metal. In addition, the 116 glass blowing glasses feature adjustable silicone nosepads, rubberized temples, and spring hinges. Available in black and silver.