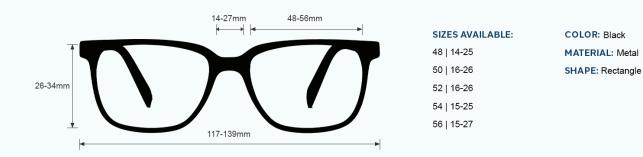

These Light Green Glass Blowing Glasses 116 have a durable and lightweight rectangular, wrap around frame made of high-quality metal. In addition, the 116 glass blowing glasses feature adjustable silicone nosepads, rubberized temples, and spring hinges. Available in black and silver.

These Light Green Glass Blowing Glasses 125 have a durable and lightweight rectangular frame made of high-quality metal. In addition, the 125 glass blowing glasses feature adjustable silicone nose pads, and removable side shields. Available in silver.

These Light Green Glass Blowing Glasses 202 have a durable and lightweight rectangular frame made of high-quality metal. In addition, the 202 glass blowing glasses feature adjustable silicone nose pads, a double bridge and removable side shields. Available in gunmetal.