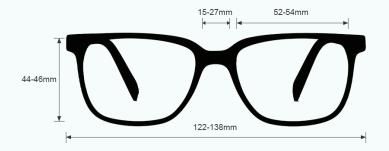

#### LIGHT GREEN GLASS BLOWING SQUARE CLIP ON

The Light Green Glass Blowing Oval Clip On is an oval clip on made of high-quality metal. This lampworking clip ons have a polycarbonate light green lens with the Light Green filter, which provides good color recognition for furnace work. This clip ons for glass blowing offer excellent UV blocker, excellent IR protection, and good clarity. Recommended for those who work with glass blowing or any hot glass in small/large pieces. In addition, the Light Green Glass Blowing Oval Clip On is available in four different sizes in a black frame.

#### FRAME SPECIFICATION

**SIZES AVAILABLE:** 52 | 15-26 54 | 15-27

COLOR: Black
MATERIAL: Metal
SHAPE: Square

The Light Green Glass Blowing Tru Rec Clip On is a rectangular clip on made of high-quality metal. These lampworking clip ons have a polycarbonate light green lens with the Light Green filter, which provides good color recognition for furnace work. This clip ons for glass blowing offer excellent UV blocker, excellent IR protection, and good clarity. Recommended for those who work with glass blowing or any hot glass in small/large pieces. In addition, the Light Green Glass Blowing Tru Rec Clip On is available in four different sizes in a black frame.