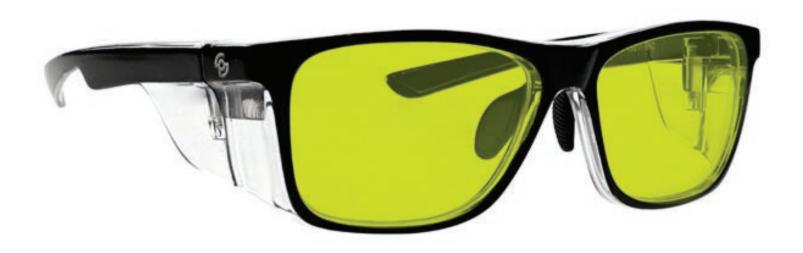

#### LIGHT GREEN GLASS BLOWING GLASSES 70PC

The glass blowing glasses Light Green has a polycarbonate light green lens that provides good color recognition for furnace work. These glasses for glass blowing offer excellent UV blocker, excellent IR protection, and good clarity. Recommended for those who work with glass blowing or any hot glass in small/large pieces.

These Light Green Glass Blowing Glasses 70PC have a durable and lightweight wayfarer frame made of high-quality plastic. In addition, the 70PC glass blowing glasses feature removable side shields. Available in black.