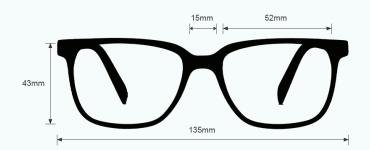

## **GLASSBLOWING GLASSES**

LENS FILTER SPECIFICATIONS

PROTECTION OPTION LIGHT GREEN

LENS BLANK PART NUMBER GB-LG-LB

## LENS SPECIFICATION