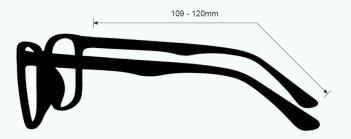

#### LIGHT GREEN GLASS BLOWING GLASSES 70PC

The glass blowing glasses Light Green has a polycarbonate light green lens that provides good color recognition for furnace work. These glasses for glass blowing offer excellent UV blocker, excellent IR protection, and good clarity. Recommended for those who work with glass blowing or any hot glass in small/large pieces.

These Light Green Glass Blowing Glasses 70PC have a durable and lightweight wayfarer frame made of high-quality plastic. In addition, the 70PC glass blowing glasses feature removable side shields. Available in black.