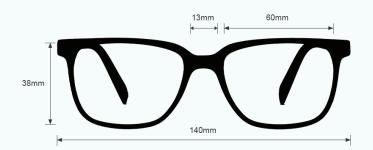

# FRAME SPECIFICATION

**SIZES AVAILABLE:**46 | 16-28
48 | 18-30
50 | 12-25

COLOR: Black
MATERIAL: Metal
SHAPE: Round