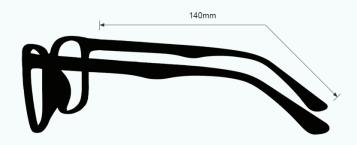

## **GLASSBLOWING GLASSES**

LENS FILTER SPECIFICATIONS

PROTECTION OPTION LIGHT GREEN

LENS BLANK PART NUMBER GB-LG-LB

## LENS SPECIFICATION