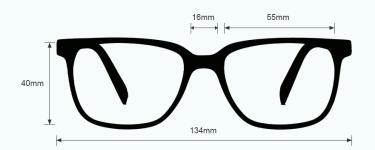

#### LIGHT GREEN GLASS BLOWING GLASSES 70PC

The glass blowing glasses Light Green has a polycarbonate light green lens that provides good color recognition for furnace work. These glasses for glass blowing offer excellent UV blocker, excellent IR protection, and good clarity. Recommended for those who work with glass blowing or any hot glass in small/large pieces.

These Light Green Glass Blowing Glasses 70PC have a durable and lightweight wayfarer frame made of high-quality plastic. In addition, the 70PC glass blowing glasses feature removable side shields. Available in black.