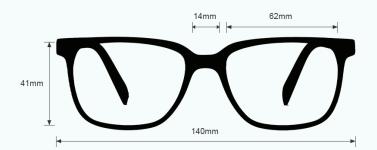

#### LIGHT GREEN GLASS BLOWING GLASSES 70PC

The glass blowing glasses Light Green has a polycarbonate light green lens that provides good color recognition for furnace work. These glasses for glass blowing offer excellent UV blocker, excellent IR protection, and good clarity. Recommended for those who work with glass blowing or any hot glass in small/large pieces.

These Light Green Glass Blowing Glasses 70PC have a durable and lightweight wayfarer frame made of high-quality plastic. In addition, the 70PC glass blowing glasses feature removable side shields. Available in black.