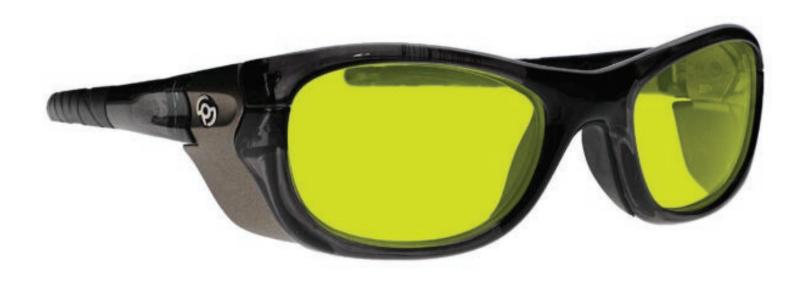

#### LIGHT GREEN GLASS BLOWING GLASSES 70PC

The glass blowing glasses Light Green has a polycarbonate light green lens that provides good color recognition for furnace work. These glasses for glass blowing offer excellent UV blocker, excellent IR protection, and good clarity. Recommended for those who work with glass blowing or any hot glass in small/large pieces.

These Light Green Glass Blowing Glasses 70PC have a durable and lightweight wayfarer frame made of high-quality plastic. In addition, the 70PC glass blowing glasses feature removable side shields. Available in black.