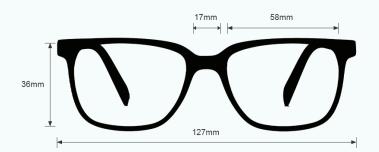

These Light Green Glass Blowing Glasses 300 have a durable and lightweight rectangular frame made of high-quality plastic. In addition, the 300 glass blowing glasses feature adjustable temples and permanent side shields. Available in black.

These Light Green Glass Blowing Glasses 303 have a durable and lightweight rectangular frame made of high-quality metal. In addition, the 303 glass blowing glasses feature adjustable silicone nose pads, and removable side shields. Available in silver.