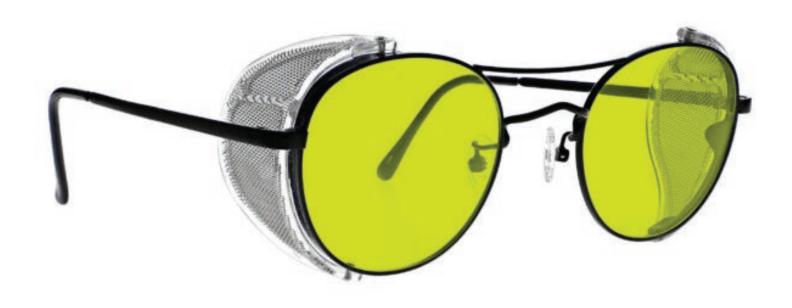

These Light Green Glass Blowing Glasses M200 have a durable and lightweight round frame made of high-quality metal. In addition, the M200 glass blowing glasses feature a double bridge, mesh side shields, and adjustable silicone nose pads. Available in black.

These Light Green Glass Blowing Glasses ST100 have a durable and lightweight rectangular frame made of high-quality metal. In addition, the ST100 glass blowing glasses feature mesh side shields and adjustable silicone nose pads. Available in gunmetal.