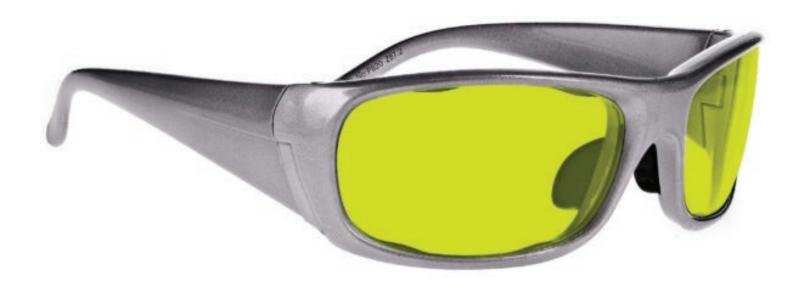

These Light Green Glass Blowing Glasses 116 have a durable and lightweight rectangular, wrap around frame made of high-quality metal. In addition, the 116 glass blowing glasses feature adjustable silicone nosepads, rubberized temples, and spring hinges. Available in black and silver.