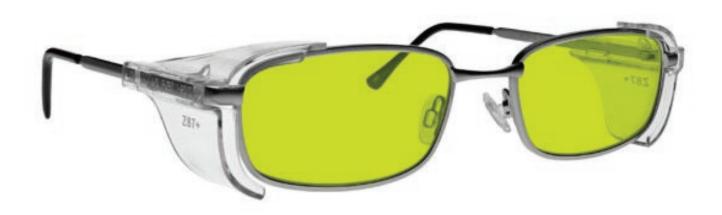

These Light Green Glass Blowing Glasses 100 have a durable and lightweight aviator frame made of high-quality metal. In addition, the 100 glass blowing glasses feature adjustable silicone nose pads, removable side shields and spring hinges. Available in black.