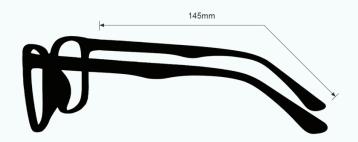

#### LIGHT GREEN GLASS BLOWING GLASSES 206

The glass blowing glasses Light Green has a polycarbonate light green lens that provides good color recognition for furnace work. These glasses for glass blowing offer excellent UV blocker, excellent IR protection, and good clarity. Recommended for those who work with glass blowing or any hot glass in small/large pieces.