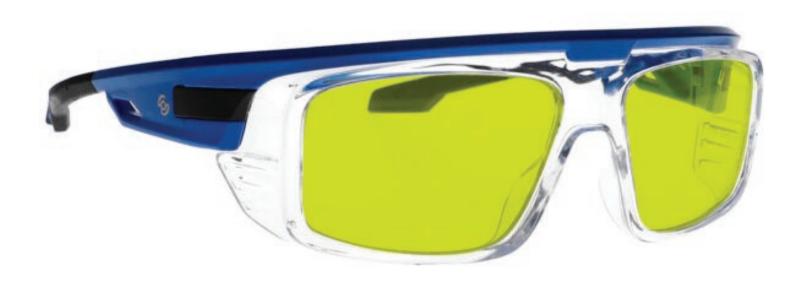

made of high-quality plastic. The 1388 lampworking glasses feature rubberized nosepads and rubberized temple bars. These Phillips Safety lampworking glasses are available in black and silver.







These Light Green Glass Blowing Glasses 9388 have a durable and lightweight oversized frame made of high-quality plastic. In addition, the 9388 glass blowing glasses feature adjustable temples and integrated side shields. Available in black.







These Light Green Glass Blowing Glasses 15011 have a durable, lightweight rectangular frame made of high-quality plastic. In addition, the 15011 glass blowing glasses feature adjustable nosepads and permanent side shields. Available in black/clear, black/green, crystal red, crystal clear, crystal purple, cyan blue, crystal faded gray, and navy.







These Light Green Glass Blowing Glasses 20020 have a durable and lightweight rectangular frame made of high-quality plastic. In addition, the 20020 glass blowing glasses feature rubberized temple bars and integrated side shields. Available in clear blue.





#### PRODUCT INFORMATION

#### LIGHT GREEN GLASS BLOWING GLASSES BRAZEN



The glass blowing glasses Light Green has a polycarbonate light green lens that provides good color recognition for furnace work. These glasses for glass blowing offer excellent UV blockers, excellent IR protection, and good clarity. Recommended for those who work with glass blowing or any hot glass in small/large pieces.

The Nike Brazen have a durable and lightweight rectangular, wrap around frame made of high-quality plastic. The Brazen glass blowing glass