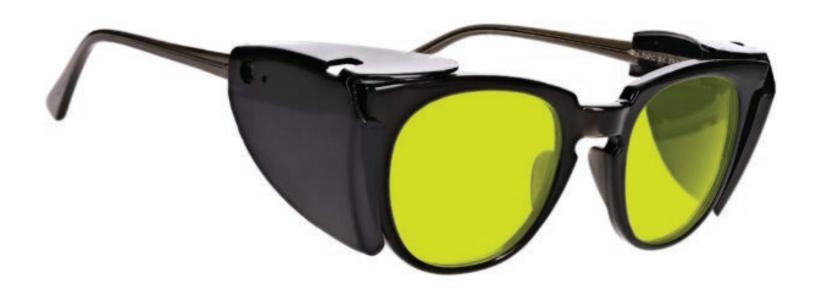

Ryan Phillips | Vice President | Phillips Safety Products, Inc.

These Light Green Glass Blowing Glasses 33 have a durable and lightweight fitover frame made of high-quality plastic. In addition, the 33 glass blowing glasses feature adjustable temples and integrated side shields. Available in black and tortoise.