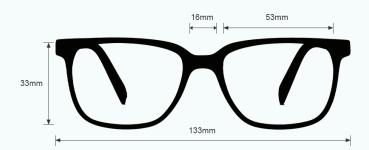

#### LIGHT GREEN GLASS BLOWING GLASSES 206

The glass blowing glasses Light Green has a polycarbonate light green lens that provides good color recognition for furnace work. These glasses for glass blowing offer excellent UV blocker, excellent IR protection, and good clarity. Recommended for those who work with glass blowing or any hot glass in small/large pieces.

These Light Green Glass Blowing Glasses 206 have a durable and lightweight rectangular, wrap around frame made of high-quality plastic. In addition, the 206 glass blowing glasses feature rubberized nosepads, rubberized temples, integrated side shields, and a removable dust dam. Available in orange and brown with clear side shields, yellow and black with clear side shields, and yellow and black with smoke gray side shields.