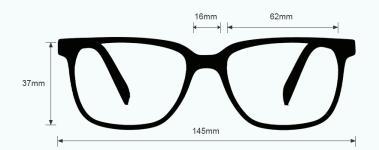

# FRAME SPECIFICATION

**SIZES AVAILABLE:**46 | 16-28
48 | 18-30
50 | 12-25

COLOR: Black
MATERIAL: Metal
SHAPE: Round