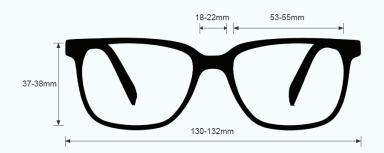

#### LIGHT GREEN GLASS BLOWING GLASSES 70PC

The glass blowing glasses Light Green has a polycarbonate light green lens that provides good color recognition for furnace work. These glasses for glass blowing offer excellent UV blocker, excellent IR protection, and good clarity. Recommended for those who work with glass blowing or any hot glass in small/large pieces.

These Light Green Glass Blowing Glasses 70PC have a durable and lightweight wayfarer frame made of high-quality plastic. In addition, the 70PC glass blowing glasses feature removable side shields. Available in black.