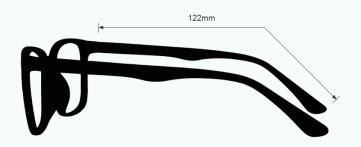

# FRAME SPECIFICATION

**SIZES AVAILABLE:**46 | 16-28
48 | 18-30
50 | 12-25

COLOR: Black
MATERIAL: Metal
SHAPE: Round