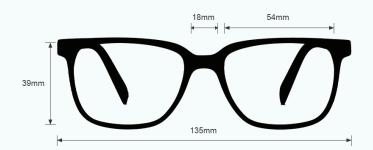

#### LIGHT GREEN GLASS BLOWING GLASSES 70PC

The glass blowing glasses Light Green has a polycarbonate light green lens that provides good color recognition for furnace work. These glasses for glass blowing offer excellent UV blocker, excellent IR protection, and good clarity. Recommended for those who work with glass blowing or any hot glass in small/large pieces.

These Light Green Glass Blowing Glasses 70PC have a durable and lightweight wayfarer frame made of high-quality plastic. In addition, the 70PC glass blowing glasses feature removable side shields. Available in black.