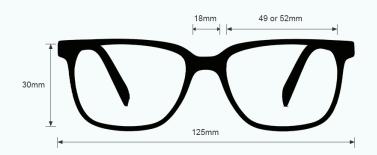

#### LIGHT GREEN GLASS BLOWING GLASSES 206

The glass blowing glasses Light Green has a polycarbonate light green lens that provides good color recognition for furnace work. These glasses for glass blowing offer excellent UV blocker, excellent IR protection, and good clarity. Recommended for those who work with glass blowing or any hot glass in small/large pieces.

These Light Green Glass Blowing Glasses 206 have a durable and lightweight rectangular, wrap around frame made of high-quality plastic. In addition, the 206 glass blowing glasses feature rubberized nosepads, rubberized temples, integrated side shields, and a removable dust dam. Available in orange and brown with clear side shields, yellow and black with clear side shields, and yellow and black with smoke gray side shields.