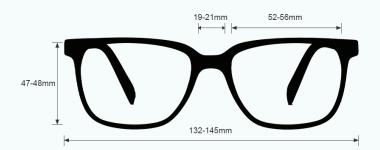

These Light Green Glass Blowing Glasses 100 have a durable and lightweight aviator frame made of high-quality metal. In addition, the 100 glass blowing glasses feature adjustable silicone nose pads, removable side shields and spring hinges. Available in black.

These Light Green Glass Blowing Glasses 116 have a durable and lightweight rectangular, wrap around frame made of high-quality metal. In addition, the 116 glass blowing glasses feature adjustable silicone nosepads, rubberized temples, and spring hinges. Available in black and silver.

These Light Green Glass Blowing Glasses 125 have a durable and lightweight rectangular frame made of high-quality metal. In addition, the 125 glass blowing glasses feature adjustable silicone nose pads, and removable side shields. Available in silver.