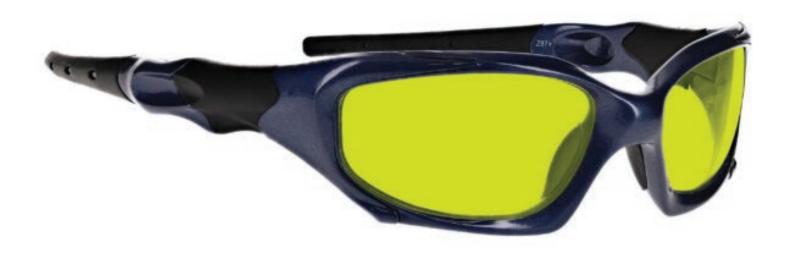

These Light Green Glass Blowing Glasses 600 have a durable and lightweight aviator frame made of high-quality plastic. In addition, the 600 glass blowing glasses feature adjustable silicone nosepads and permanent side shields. Available in gold and pewter.