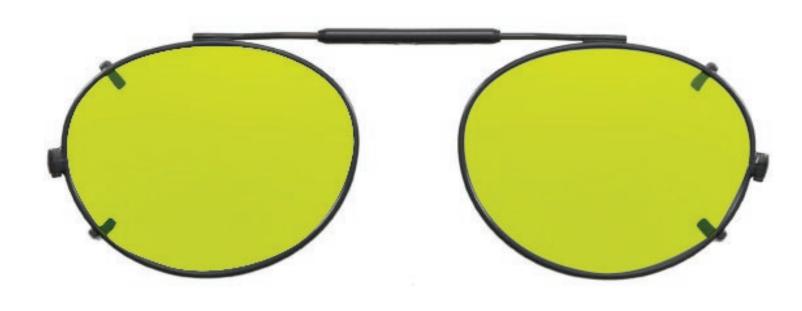

The Light Green Glass Blowing Round Clip On is a round clip on made of high-quality metal. This lampworking clip ons have a polycarbonate light green lens with the Light Green filter, which provides good color recognition for furnace work. This clip ons for glass blowing offer excellent UV blocker, excellent IR protection, and good clarity. Recommended for those who work with glass blowing or any hot glass in small/large pieces. In addition, the Light Green Glass Blowing Round Clip On is available in three different sizes in a black frame.