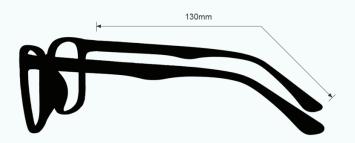

These Light Green Glass Blowing Glasses 703 have a durable and lightweight wrap around frame made of high-quality plastic. In addition, the 703 glass blowing glasses feature rubberized nosepads. Available in black, brown fade, and charcoal gray.