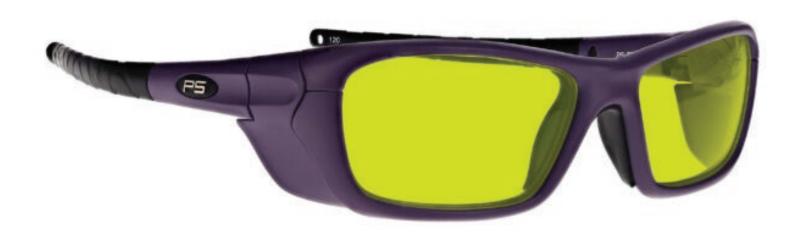

#### LIGHT GREEN GLASS BLOWING GLASSES 206

The glass blowing glasses Light Green has a polycarbonate light green lens that provides good color recognition for furnace work. These glasses for glass blowing offer excellent UV blocker, excellent IR protection, and good clarity. Recommended for those who work with glass blowing or any hot glass in small/large pieces.

These Light Green Glass Blowing Glasses 206 have a durable and lightweight rectangular, wrap around frame made of high-quality plastic. In addition, the 206 glass blowing glasses feature rubberized nosepads, rubberized temples, integrated side shields, and a removable dust dam. Available in orange and brown with clear side shields, yellow and black with clear side shields, and yellow and black with smoke gray side shields.