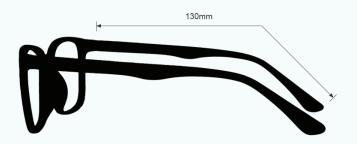

# FRAME SPECIFICATION

**SIZES AVAILABLE:**46 | 16-28
48 | 18-30
50 | 12-25

COLOR: Black
MATERIAL: Metal
SHAPE: Round