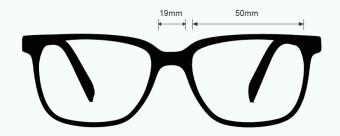

#### LIGHT GREEN GLASS BLOWING GLASSES 70PC

The glass blowing glasses Light Green has a polycarbonate light green lens that provides good color recognition for furnace work. These glasses for glass blowing offer excellent UV blocker, excellent IR protection, and good clarity. Recommended for those who work with glass blowing or any hot glass in small/large pieces.