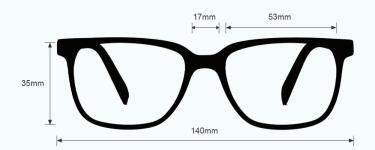

# FRAME SPECIFICATION

**SIZES AVAILABLE:**46 | 16-28
48 | 18-30
50 | 12-25

COLOR: Black
MATERIAL: Metal
SHAPE: Round