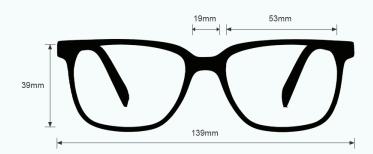

These Light Green Glass Blowing Glasses T9730 have a durable and lightweight cat eye frame made of high-quality plastic. In addition, the T9730 glass blowing glasses feature rubberized and adjustable nose pads, and integrated side shields. Available in black with white, black with teal, and tortoise.