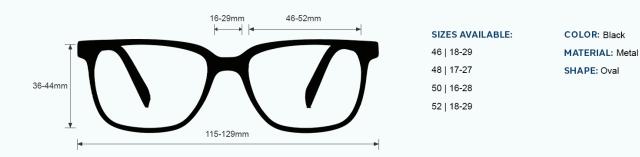

# FRAME SPECIFICATION

**SIZES AVAILABLE:**46 | 16-28
48 | 18-30
50 | 12-25

COLOR: Black
MATERIAL: Metal
SHAPE: Round