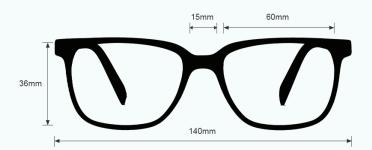

# FRAME SPECIFICATION

**SIZES AVAILABLE:**46 | 16-28
48 | 18-30
50 | 12-25

COLOR: Black
MATERIAL: Metal
SHAPE: Round