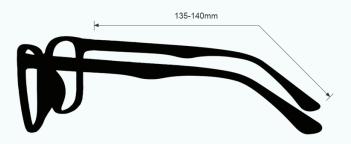

#### LIGHT GREEN GLASS BLOWING GLASSES 70PC

The glass blowing glasses Light Green has a polycarbonate light green lens that provides good color recognition for furnace work. These glasses for glass blowing offer excellent UV blocker, excellent IR protection, and good clarity. Recommended for those who work with glass blowing or any hot glass in small/large pieces.

These Light Green Glass Blowing Glasses 70PC have a durable and lightweight wayfarer frame made of high-quality plastic. In addition, the 70PC glass blowing glasses feature removable side shields. Available in black.