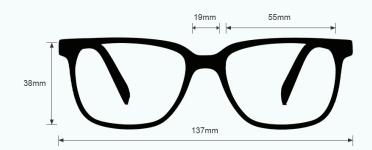

#### LIGHT GREEN GLASS BLOWING GLASSES 901

The glass blowing glasses Light Green has a polycarbonate light green lens that provides good color recognition for furnace work. These glasses for glass blowing offer excellent UV blockers, excellent IR protection, and good clarity. Recommended for those who work with glass blowing or any hot glass in small/large pieces.

These Light Green Glass Blowing Glasses 901 have a durable and lightweight wrap around frame made of high-quality plastic. In addition, the 901 glass blowing glasses feature a foam eyecup and a removable strap. Available in black.