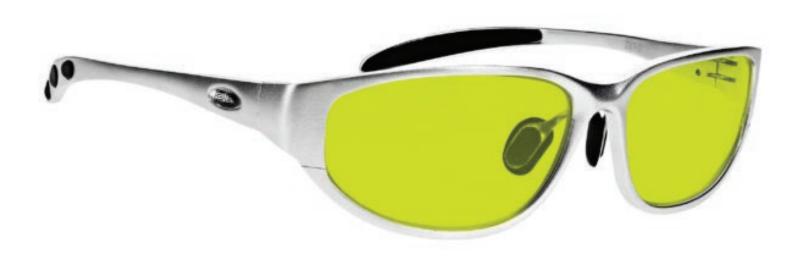

#### LIGHT GREEN GLASS BLOWING GLASSES 208

The glass blowing glasses Light Green has a polycarbonate light green lens that provides good color recognition for furnace work. These glasses for glass blowing offer excellent UV blocker, excellent IR protection, and good clarity. Recommended for those who work with glass blowing or any hot glass in small/large pieces.

These Light Green Glass Blowing Glasses 208 have a durable and lightweight wrap around frame made of high-quality plastic. In addition, the 208 glass blowing glasses feature rubberized temple bars. Available in black, blue with yellow, purple with gray, red, silver, and taupe.