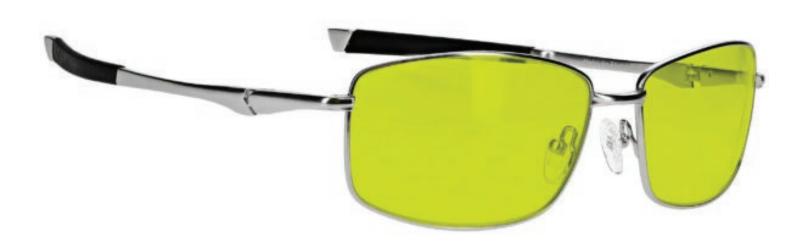

These Light Green Glass Blowing Glasses ST100 have a durable and lightweight rectangular frame made of high-quality metal. In addition, the ST100 glass blowing glasses feature mesh side shields and adjustable silicone nose pads. Available in gunmetal.