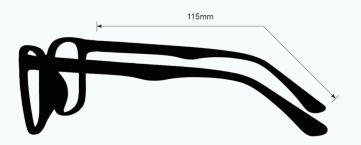

These Light Green Glass Blowing Glasses 100 have a durable and lightweight aviator frame made of high-quality metal. In addition, the 100 glass blowing glasses feature adjustable silicone nose pads, removable side shields and spring hinges. Available in black.