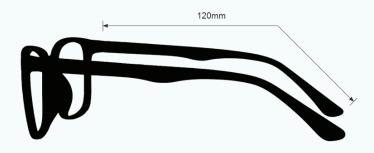

These Light Green Glass Blowing Glasses 1362 have a durable and lightweight wrap around frame made of high-quality plastic. In addition, the 1362 glass blowing glasses feature rubberized nosepads, rubberized temple bars, and a foam gasket. Available in black.