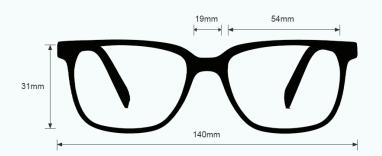

These Light Green Glass Blowing Glasses 116 have a durable and lightweight rectangular, wrap around frame made of high-quality metal. In addition, the 116 glass blowing glasses feature adjustable silicone nosepads, rubberized temples, and spring hinges. Available in black and silver.