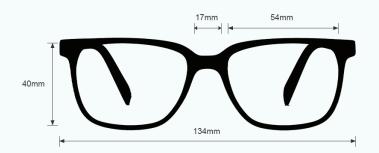

#### LIGHT GREEN GLASS BLOWING GLASSES 206

The glass blowing glasses Light Green has a polycarbonate light green lens that provides good color recognition for furnace work. These glasses for glass blowing offer excellent UV blocker, excellent IR protection, and good clarity. Recommended for those who work with glass blowing or any hot glass in small/large pieces.

These Light Green Glass Blowing Glasses 206 have a durable and lightweight rectangular, wrap around frame made of high-quality plastic. In addition, the 206 glass blowing glasses feature rubberized nosepads, rubberized temples, integrated side shields, and a removable dust dam. Available in orange and brown with clear side shields, yellow and black with clear side shields, and yellow and black with smoke gray side shields.