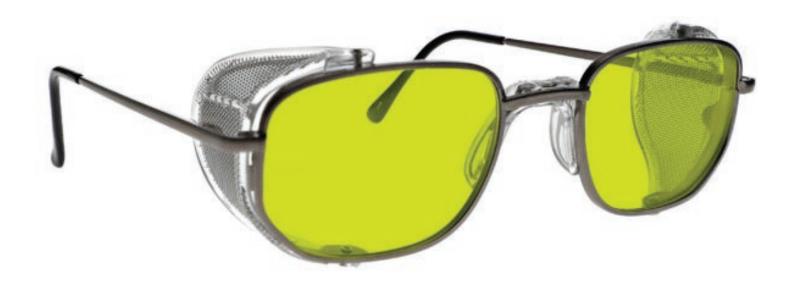

These Light Green Glass Blowing Glasses ST100 have a durable and lightweight rectangular frame made of high-quality metal. In addition, the ST100 glass blowing glasses feature mesh side shields and adjustable silicone nose pads. Available in gunmetal.