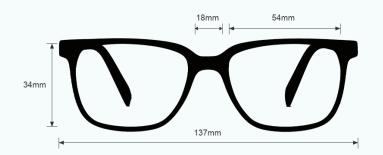

These Light Green Glass Blowing Glasses 70PC have a durable and lightweight wayfarer frame made of high-quality plastic. In addition, the 70PC glass blowing glasses feature removable side shields. Available in black.