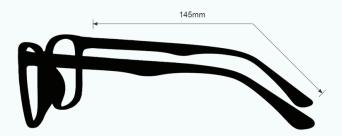

These Light Green Glass Blowing Glasses 15011 have a durable, lightweight rectangular frame made of high-quality plastic. In addition, the 15011 glass blowing glasses feature adjustable nosepads and permanent side shields. Available in black/clear, black/green, crystal red, crystal clear, crystal purple, cyan blue, crystal faded gray, and navy.