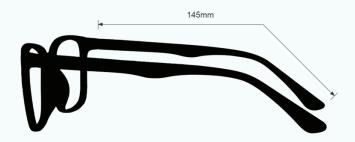

#### LIGHT GREEN GLASS BLOWING GLASSES 206

The glass blowing glasses Light Green has a polycarbonate light green lens that provides good color recognition for furnace work. These glasses for glass blowing offer excellent UV blocker, excellent IR protection, and good clarity. Recommended for those who work with glass blowing or any hot glass in small/large pieces.

These Light Green Glass Blowing Glasses 206 have a durable and lightweight rectangular, wrap around frame made of high-quality plastic. In addition, the 206 glass blowing glasses feature rubberized nosepads, rubberized temples, integrated side shields, and a removable dust dam. Available in orange and brown with clear side shields, yellow and black with clear side shields, and yellow and black with smoke gray side shields.