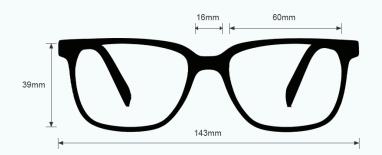

# FRAME SPECIFICATION

**SIZES AVAILABLE:**46 | 16-28
48 | 18-30
50 | 12-25

COLOR: Black
MATERIAL: Metal
SHAPE: Round