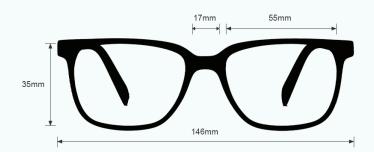

# FRAME SPECIFICATION

**SIZES AVAILABLE:**46 | 16-28
48 | 18-30
50 | 12-25

COLOR: Black
MATERIAL: Metal
SHAPE: Round