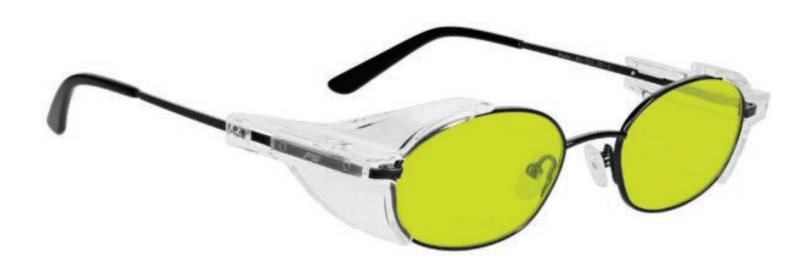

#### LIGHT GREEN GLASS BLOWING GLASSES 901

The glass blowing glasses Light Green has a polycarbonate light green lens that provides good color recognition for furnace work. These glasses for glass blowing offer excellent UV blockers, excellent IR protection, and good clarity. Recommended for those who work with glass blowing or any hot glass in small/large pieces.

These Light Green Glass Blowing Glasses 901 have a durable and lightweight wrap around frame made of high-quality plastic. In addition, the 901 glass blowing glasses feature a foam eyecup and a removable strap. Available in black.