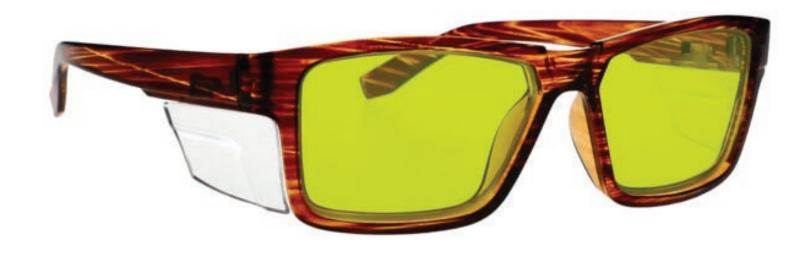

#### LIGHT GREEN GLASS BLOWING GLASSES 206

The glass blowing glasses Light Green has a polycarbonate light green lens that provides good color recognition for furnace work. These glasses for glass blowing offer excellent UV blocker, excellent IR protection, and good clarity. Recommended for those who work with glass blowing or any hot glass in small/large pieces.

These Light Green Glass Blowing Glasses 206 have a durable and lightweight rectangular, wrap around frame made of high-quality plastic. In addition, the 206 glass blowing glasses feature rubberized nosepads, rubberized temples, integrated side shields, and a removable dust dam. Available in orange and brown with clear side shields, yellow and black with clear side shields, and yellow and black with smoke gray side shields.