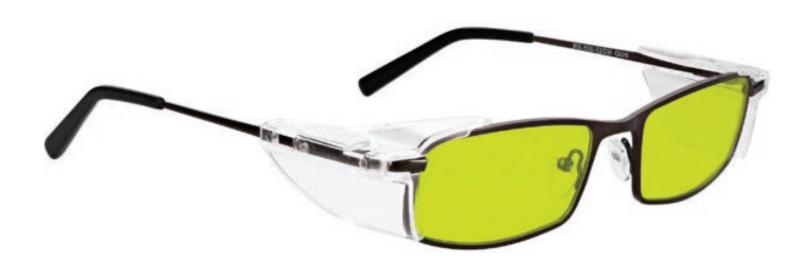

These Light Green Glass Blowing Glasses ST100 have a durable and lightweight rectangular frame made of high-quality metal. In addition, the ST100 glass blowing glasses feature mesh side shields and adjustable silicone nose pads. Available in gunmetal.