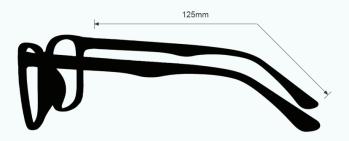

These Light Green Glass Blowing Glasses 125 have a durable and lightweight rectangular frame made of high-quality metal. In addition, the 125 glass blowing glasses feature adjustable silicone nose pads, and removable side shields. Available in silver.