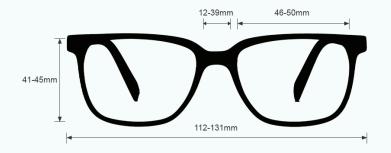

The Light Green Glass Blowing Oval Clip On is an oval clip on made of high-quality metal. This lampworking clip ons have a polycarbonate light green lens with the Light Green filter, which provides good color recognition for furnace work. This clip ons for glass blowing offer excellent UV blocker, excellent IR protection, and good clarity. Recommended for those who work with glass blowing or any hot glass in small/large pieces. In addition, the Light Green Glass Blowing Oval Clip On is available in four different sizes in a black frame.

The Light Green Glass Blowing Round Clip On is a round clip on made of high-quality metal. This lampworking clip ons have a polycarbonate light green lens with the Light Green filter, which provides good color recognition for furnace work. This clip ons for glass blowing offer excellent UV blocker, excellent IR protection, and good clarity. Recommended for those who work with glass blowing or any hot glass in small/large pieces. In addition, the Light Green Glass Blowing Round Clip On is available in three different sizes in a black frame.