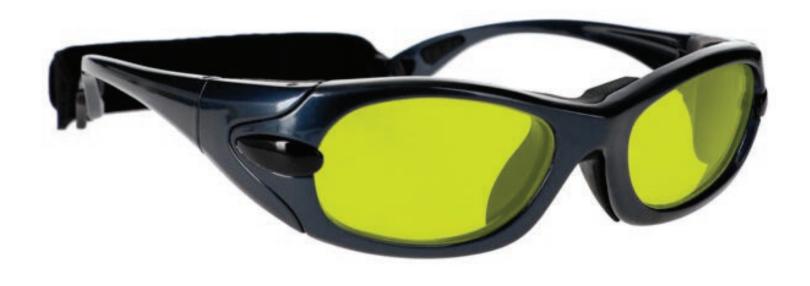

#### LIGHT GREEN GLASS BLOWING GLASSES 70PC

The glass blowing glasses Light Green has a polycarbonate light green lens that provides good color recognition for furnace work. These glasses for glass blowing offer excellent UV blocker, excellent IR protection, and good clarity. Recommended for those who work with glass blowing or any hot glass in small/large pieces.

These Light Green Glass Blowing Glasses 70PC have a durable and lightweight wayfarer frame made of high-quality plastic. In addition, the 70PC glass blowing glasses feature removable side shields. Available in black.