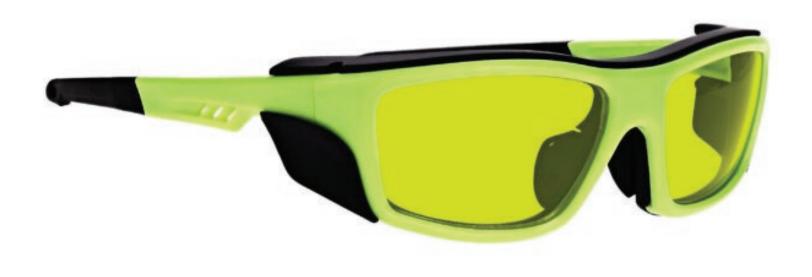

#### LIGHT GREEN GLASS BLOWING GLASSES 70PC

The glass blowing glasses Light Green has a polycarbonate light green lens that provides good color recognition for furnace work. These glasses for glass blowing offer excellent UV blocker, excellent IR protection, and good clarity. Recommended for those who work with glass blowing or any hot glass in small/large pieces.

These Light Green Glass Blowing Glasses 70PC have a durable and lightweight wayfarer frame made of high-quality plastic. In addition, the 70PC glass blowing glasses feature removable side shields. Available in black.