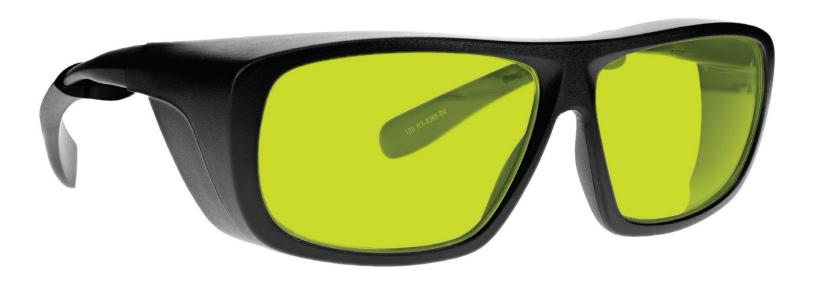

These Light Green Glass Blowing Glasses 808 have a durable and lightweight wrap around frame made of high-quality plastic. In addition, the 808 glass blowing glasses feature rubberized nosepads and rubberized temple bars. Available in red, black and silver.