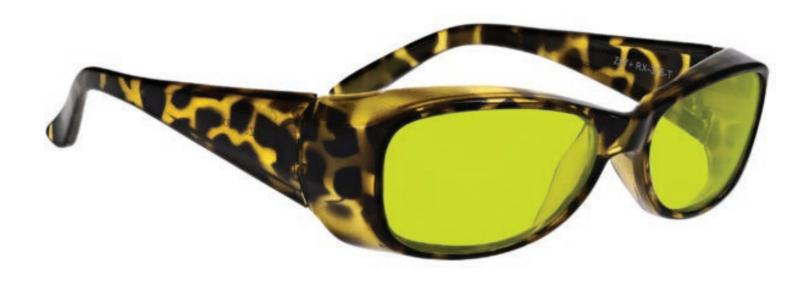

#### LIGHT GREEN GLASS BLOWING GLASSES 208

The glass blowing glasses Light Green has a polycarbonate light green lens that provides good color recognition for furnace work. These glasses for glass blowing offer excellent UV blocker, excellent IR protection, and good clarity. Recommended for those who work with glass blowing or any hot glass in small/large pieces.

These Light Green Glass Blowing Glasses 208 have a durable and lightweight wrap around frame made of high-quality plastic. In addition, the 208 glass blowing glasses feature rubberized temple bars. Available in black, blue with yellow, purple with gray, red, silver, and taupe.