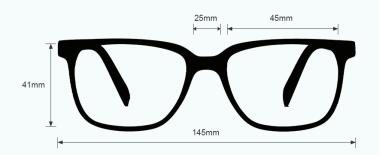

#### LIGHT GREEN GLASS BLOWING GLASSES 206

The glass blowing glasses Light Green has a polycarbonate light green lens that provides good color recognition for furnace work. These glasses for glass blowing offer excellent UV blocker, excellent IR protection, and good clarity. Recommended for those who work with glass blowing or any hot glass in small/large pieces.

These Light Green Glass Blowing Glasses 206 have a durable and lightweight rectangular, wrap around frame made of high-quality plastic. In addition, the 206 glass blowing glasses feature rubberized nosepads, rubberized temples, integrated side shields, and a removable dust dam. Available in orange and brown with clear side shields, yellow and black with clear side shields, and yellow and black with smoke gray side shields.