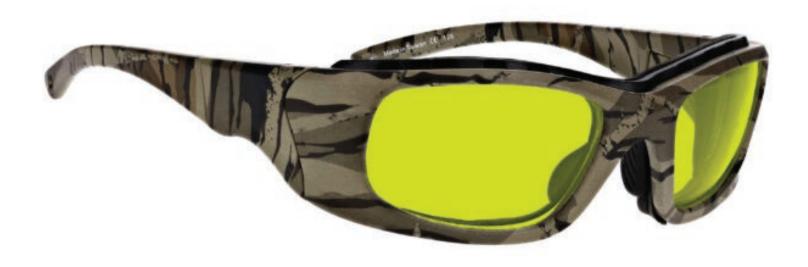

Ryan Phillips | Vice President | Phillips Safety Products, Inc.

These Light Green Glass Blowing Glasses 33 have a durable and lightweight fitover frame made of high-quality plastic. In addition, the 33 glass blowing glasses feature adjustable temples and integrated side shields. Available in black and tortoise.

These Light Green Glass Blowing Glasses 66 have a durable and lightweight oversized frame made of high-quality plastic. In addition, the 66 glass blowing glasses feature adjustable temples and permanent side shields. Available in black and silver.