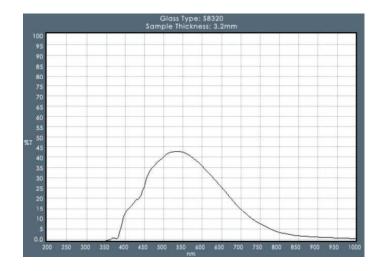

#### **FILTER SUMMARY**

\*\*\*

UV BLOCKER

\*\*

IR PROTECTION

SODIUM FLARE BLOCKER

**★★** COLOR RECOGNITION

★★ CLARITY

YES MIRROR COATING (ADD-ON)

GLASS TYPE FURNANCE WORK

MATERIAL POLYCARBONATE

SAFETY RATING ANSI Z87+, ANSI Z36.1

**VISIBLE LIGHT TRANSMISSION** 38%

**COLOR** LIGHT GREEN

**WORK TYPE LARGE PIECES** 

## **WAVELENGTH CHART**

This is to certify that our product listed above meets all Safety Requirements as specified by ANSI Z87.1 and is manufactured to the tolerances required by law. Phillips Safety Products does not accept any liability concerning eye damage arising from the use, misuse, or non-use of any eyewear products we sell. They are manufactured by Phillips Sa fety Products, Inc. in the City of Middlesex, County of Middlesex, and State of New Jersey in the United States of America. All components and final assemblies are included and originate from our location at 123 Lincoln Boulevard, Middlesex, NJ 08846. Any questions from interested parties can be directed to the undersigned below.