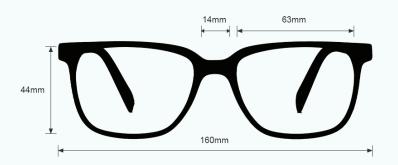

These Light Green Glass Blowing Glasses 1171 have a durable and lightweight wrap around frame made of high-quality plastic. In addition, the 1171 glass blowing glasses feature a foam eyecup, rubberized nosepads and rubberized temple tips. Available in red and black.