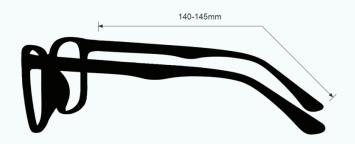

These Light Green Glass Blowing Glasses 100 have a durable and lightweight aviator frame made of high-quality metal. In addition, the 100 glass blowing glasses feature adjustable silicone nose pads, removable side shields and spring hinges. Available in black.

These Light Green Glass Blowing Glasses 116 have a durable and lightweight rectangular, wrap around frame made of high-quality metal. In addition, the 116 glass blowing glasses feature adjustable silicone nosepads, rubberized temples, and spring hinges. Available in black and silver.

These Light Green Glass Blowing Glasses 125 have a durable and lightweight rectangular frame made of high-quality metal. In addition, the 125 glass blowing glasses feature adjustable silicone nose pads, and removable side shields. Available in silver.