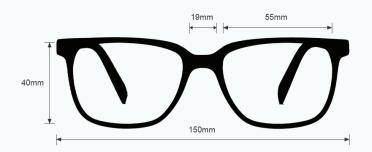

These Light Green Glass Blowing Glasses 206 have a durable and lightweight rectangular, wrap around frame made of high-quality plastic. In addition, the 206 glass blowing glasses feature rubberized nosepads, rubberized temples, integrated side shields, and a removable dust dam. Available in orange and brown with clear side shields, yellow and black with clear side shields, and yellow and black with smoke gray side shields.