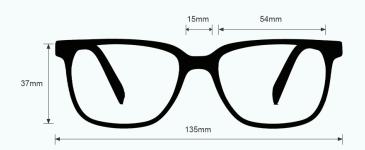

These Light Green Glass Blowing Glasses 15011 have a durable, lightweight rectangular frame made of high-quality plastic. In addition, the 15011 glass blowing glasses feature adjustable nosepads and permanent side shields. Available in black/clear, black/green, crystal red, crystal clear, crystal purple, cyan blue, crystal faded gray, and navy.