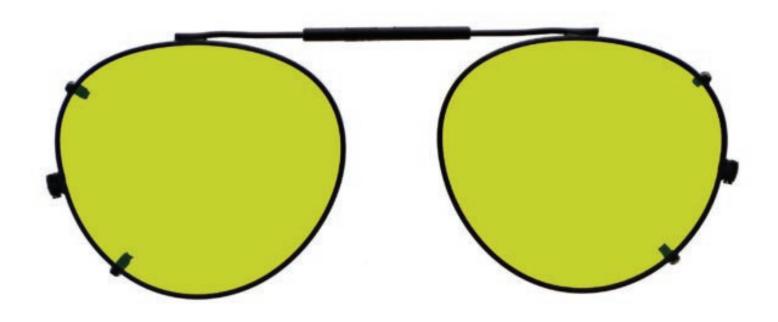

The Light Green Glass Blowing Round Clip On is a round clip on made of high-quality metal. This lampworking clip ons have a polycarbonate light green lens with the Light Green filter, which provides good color recognition for furnace work. This clip ons for glass blowing offer excellent UV blocker, excellent IR protection, and good clarity. Recommended for those who work with glass blowing or any hot glass in small/large pieces. In addition, the Light Green Glass Blowing Round Clip On is available in three different sizes in a black frame.