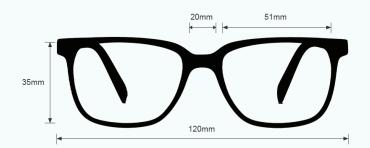

#### LIGHT GREEN GLASS BLOWING GLASSES 206

The glass blowing glasses Light Green has a polycarbonate light green lens that provides good color recognition for furnace work. These glasses for glass blowing offer excellent UV blocker, excellent IR protection, and good clarity. Recommended for those who work with glass blowing or any hot glass in small/large pieces.

These Light Green Glass Blowing Glasses 206 have a durable and lightweight rectangular, wrap around frame made of high-quality plastic. In addition, the 206 glass blowing glasses feature rubberized nosepads, rubberized temples, integrated side shields, and a removable dust dam. Available in orange and brown with clear side shields, yellow and black with clear side shields, and yellow and black with smoke gray side shields.