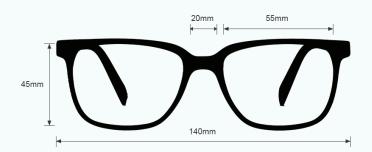

The Light Green Glass Blowing Oval Clip On is an oval clip on made of high-quality metal. This lampworking clip ons have a polycarbonate light green lens with the Light Green filter, which provides good color recognition for furnace work. This clip ons for glass blowing offer excellent UV blocker, excellent IR protection, and good clarity. Recommended for those who work with glass blowing or any hot glass in small/large pieces. In addition, the Light Green Glass Blowing Oval Clip On is available in four different sizes in a black frame.