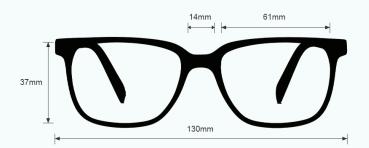

#### LIGHT GREEN GLASS BLOWING GLASSES 70PC

The glass blowing glasses Light Green has a polycarbonate light green lens that provides good color recognition for furnace work. These glasses for glass blowing offer excellent UV blocker, excellent IR protection, and good clarity. Recommended for those who work with glass blowing or any hot glass in small/large pieces.

These Light Green Glass Blowing Glasses 70PC have a durable and lightweight wayfarer frame made of high-quality plastic. In addition, the 70PC glass blowing glasses feature removable side shields. Available in black.