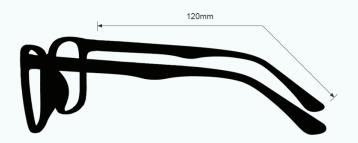

# FRAME SPECIFICATION

**SIZES AVAILABLE:**46 | 16-28
48 | 18-30
50 | 12-25

COLOR: Black
MATERIAL: Metal
SHAPE: Round