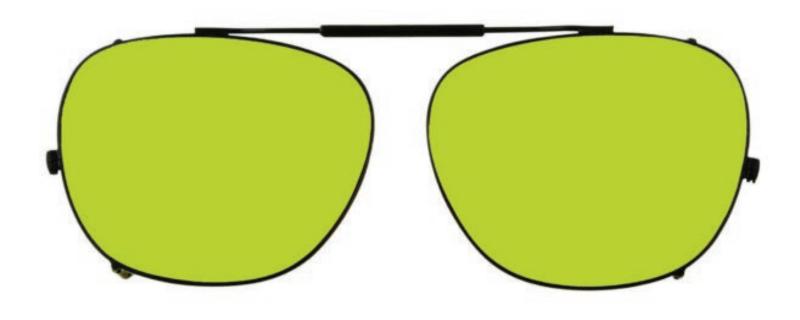

The Light Green Glass Blowing Round Clip On is a round clip on made of high-quality metal. This lampworking clip ons have a polycarbonate light green lens with the Light Green filter, which provides good color recognition for furnace work. This clip ons for glass blowing offer excellent UV blocker, excellent IR protection, and good clarity. Recommended for those who work with glass blowing or any hot glass in small/large pieces. In addition, the Light Green Glass Blowing Round Clip On is available in three different sizes in a black frame.