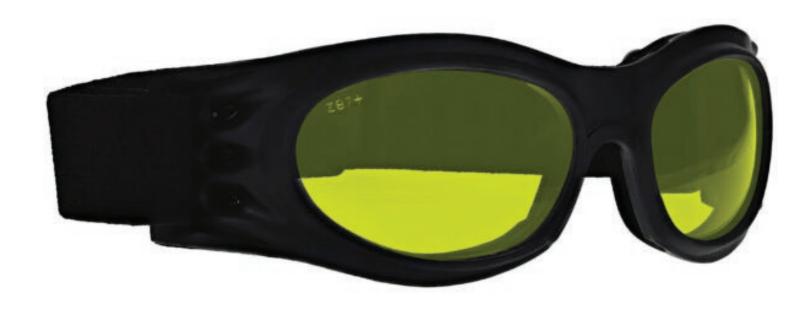

These Light Green Glass Blowing Glasses 901 have a durable and lightweight wrap around frame made of high-quality plastic. In addition, the 901 glass blowing glasses feature a foam eyecup and a removable strap. Available in black.

These Light Green Glass Blowing Glasses 1171 have a durable and lightweight wrap around frame made of high-quality plastic. In addition, the 1171 glass blowing glasses feature a foam eyecup, rubberized nosepads and rubberized temple tips. Available in red and black.