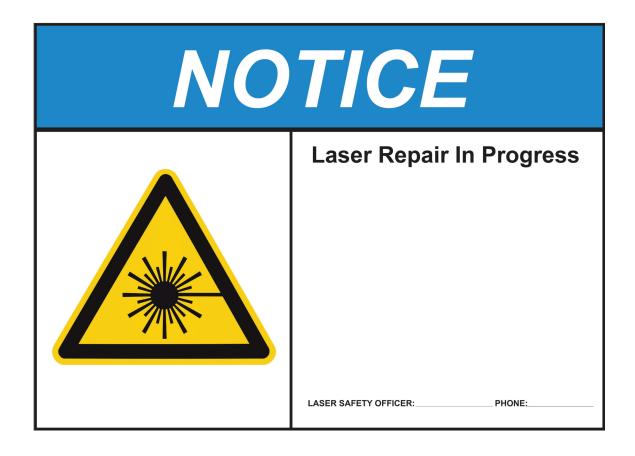

#### **SPECIFICATION**

SIZE: 11.5" W x 7.6" H x 2.05" D MATERIAL: Steel

**COLOR: White** 

FEATURES: Wall mounted, LED

The Notice Laser Repair In Progress Laser Warning Sign is a rectangular warning sign for laser. Available in both plastic and magnetic materials, it features the warning message "Notice: Laser Repair In Progress". It is available in standard and custom variations, both with 14" width x 10" height dimensions. The standard version has blank areas and lines that can be filled in by hand, while the custom can be printed with your custom text. In addition, this laser warning sign has the following certifications: ANSI Z136, ANSI Z535, ISO 3864-1, and ISO 3864-2.

#### **SPECIFICATION**

SIZE: 14" x 10"

MATERIAL: Plastic, Magnetic

**SHAPE: Rectangle** 

**COLOR: White, Blue, Yellow** 

The Warning Class 3B Laser Controlled Area Laser Warning Sign is a rectangular warning sign for laser. Available in both plastic and magnetic materials, it features the warning message "Warning: Class 3B Laser Controlled Area". It is available in standard and custom variations, both with 14" width x 10" height dimensions. The standard version has blank areas and lines that can be filled in by hand, while the custom can be printed with your custom text. In addition, this laser warning sign has the following certifications: ANSI Z136, ANSI Z535, ISO 3864-1, and ISO 3864-2.