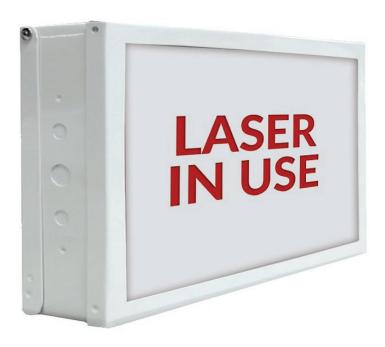

#### **SPECIFICATION**

SIZE: 14" x 10"

MATERIAL: Plastic, Magnetic

**SHAPE: Rectangle** 

**COLOR: White, Red, Yellow** 

The Laser In Use LED Laser Warning Sign is a high-quality LED warning sign for laser made of durable metal. It features the warning message "Laser In Use", in a white background with red writing. Plus, its bright LED lights provide effective warning during procedures, thereby improving safety for both patients and staff. This wall-mounted LED warning sign is energy efficient and economical. In addition, it features a 120 VAC hardwired design (not plug-in), ensuring consistent power and safety.

#### **SPECIFICATION**

SIZE: 11.5" W x 7.6" H x 2.05" D MATERIAL: Steel

**COLOR: White** 

FEATURES: Wall mounted, LED

The Notice Laser Repair In Progress Laser Warning Sign is a rectangular warning sign for laser. Available in both plastic and magnetic materials, it features the warning message "Notice: Laser Repair In Progress". It is available in standard and custom variations, both with 14" width x 10" height dimensions. The standard version has blank areas and lines that can be filled in by hand, while the custom can be printed with your custom text. In addition, this laser warning sign has the following certifications: ANSI Z136, ANSI Z535, ISO 3864-1, and ISO 3864-2.