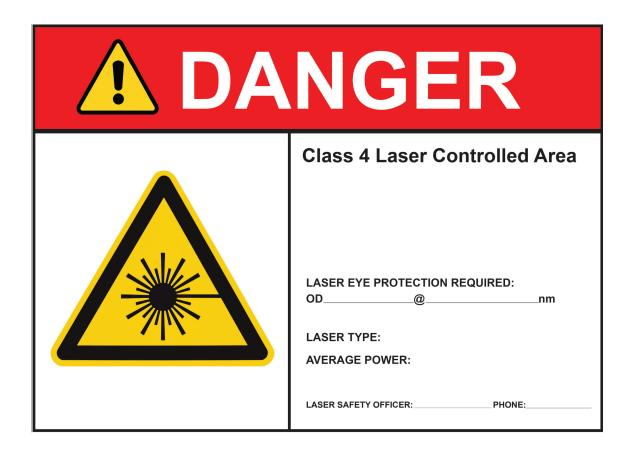

#### **SPECIFICATION**

SIZE: 14" x 10"

MATERIAL: Plastic, Magnetic

**SHAPE: Rectangle** 

**COLOR: White, Yellow** 

The Danger Class 4 Laser Controlled Area Laser Warning Sign is a rectangular warning sign for laser. Available in both plastic and magnetic materials, it features the warning message "Danger Class 4 Laser Controlled Area Laser Warning Sign". It is available in standard and custom variations, both with 14" width x 10" height dimensions. The standard version has blank areas and lines that can be filled in by hand, while the custom can be printed with your custom text. In addition, this laser warning sign has the following certifications: ANSI Z136, ANSI Z535, ISO 3864-1, and ISO 3864-2.

#### **SPECIFICATION**

SIZE: 14" x 10"

MATERIAL: Plastic, Magnetic

**SHAPE: Rectangle** 

**COLOR: White, Red, Yellow** 

The Laser In Use LED Laser Warning Sign is a high-quality LED warning sign for laser made of durable metal. It features the warning message "Laser In Use", in a white background with red writing. Plus, its bright LED lights provide effective warning during procedures, thereby improving safety for both patients and staff. This wall-mounted LED warning sign is energy efficient and economical. In addition, it features a 120 VAC hardwired design (not plug-in), ensuring consistent power and safety.