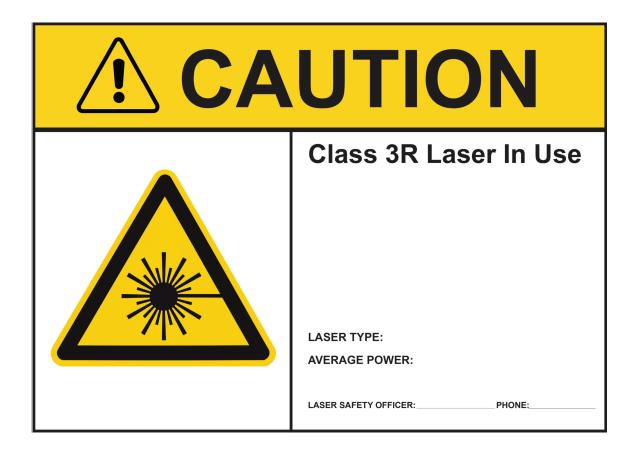

The Caution Class 3R Laser In Use Laser Warning Sign is a rectangular warning sign for laser. Available in both plastic and magnetic materials, it features the warning message "Caution: Class 3R Laser In Use". It is available in standard and custom variations, both with 14" width x 10" height dimensions. The standard version has blank areas and lines that can be filled in by hand, while the custom can be printed with your custom text. In addition, this laser warning sign has the following certifications: ANSI Z136, ANSI Z535, ISO 3864-1, and ISO 3864-2.

#### **SPECIFICATION**

SIZE: 14" x 10"

MATERIAL: Plastic, Magnetic

**SHAPE: Rectangle** 

**COLOR: White, Yellow** 

The Danger Class 4 Laser Controlled Area Laser Warning Sign is a rectangular warning sign for laser. Available in both plastic and magnetic materials, it features the warning message "Danger Class 4 Laser Controlled Area Laser Warning Sign". It is available in standard and custom variations, both with 14" width x 10" height dimensions. The standard version has blank areas and lines that can be filled in by hand, while the custom can be printed with your custom text. In addition, this laser warning sign has the following certifications: ANSI Z136, ANSI Z535, ISO 3864-1, and ISO 3864-2.