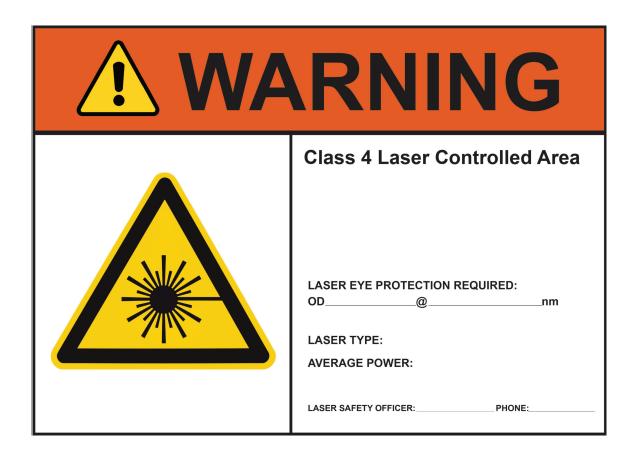

#### **SPECIFICATION**

SIZE: 14" x 10"

**MATERIAL: Plastic, Magnetic** 

**SHAPE: Rectangle** 

**COLOR: White, Orange, Yellow** 

The Warning Class 4 Laser Controlled Area Laser Warning Sign is a rectangular warning sign for laser. Available in both plastic and magnetic materials, it features the warning message "Warning: Class 4 Laser Controlled Area". It is available in standard and custom variations, both with 14" width x 10" height dimensions. The standard version has blank areas and lines that can be filled in by hand, while the custom can be printed with your custom text. In addition, this laser warning sign has the following certifications: ANSI Z136, ANSI Z535, ISO 3864-1, and ISO 3864-2.

#### **SPECIFICATION**

SIZE: 14" x 10"

**MATERIAL: Plastic, Magnetic** 

**SHAPE: Rectangle** 

**COLOR: White, Orange, Yellow** 