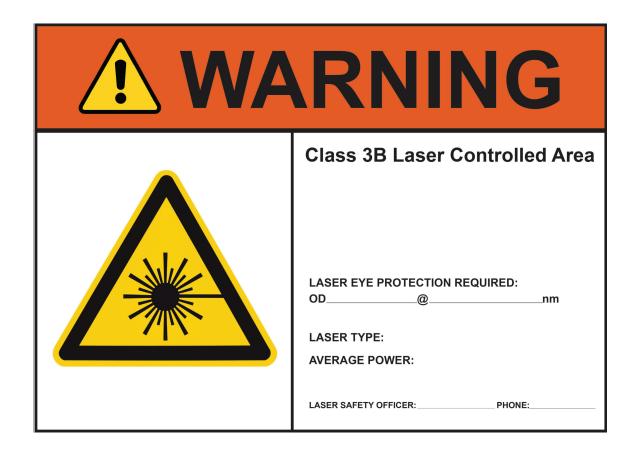

#### **SPECIFICATION**

SIZE: 14" x 10"

MATERIAL: Plastic, Magnetic

**SHAPE: Rectangle** 

**COLOR: White, Blue, Yellow** 

The Warning Class 3B Laser Controlled Area Laser Warning Sign is a rectangular warning sign for laser. Available in both plastic and magnetic materials, it features the warning message "Warning: Class 3B Laser Controlled Area". It is available in standard and custom variations, both with 14" width x 10" height dimensions. The standard version has blank areas and lines that can be filled in by hand, while the custom can be printed with your custom text. In addition, this laser warning sign has the following certifications: ANSI Z136, ANSI Z535, ISO 3864-1, and ISO 3864-2.

#### **SPECIFICATION**

SIZE: 14" x 10"

**MATERIAL: Plastic, Magnetic** 

**SHAPE: Rectangle** 

**COLOR: White, Orange, Yellow** 

The Warning Class 4 Laser Controlled Area Laser Warning Sign is a rectangular warning sign for laser. Available in both plastic and magnetic materials, it features the warning message "Warning: Class 4 Laser Controlled Area". It is available in standard and custom variations, both with 14" width x 10" height dimensions. The standard version has blank areas and lines that can be filled in by hand, while the custom can be printed with your custom text. In addition, this laser warning sign has the following certifications: ANSI Z136, ANSI Z535, ISO 3864-1, and ISO 3864-2.