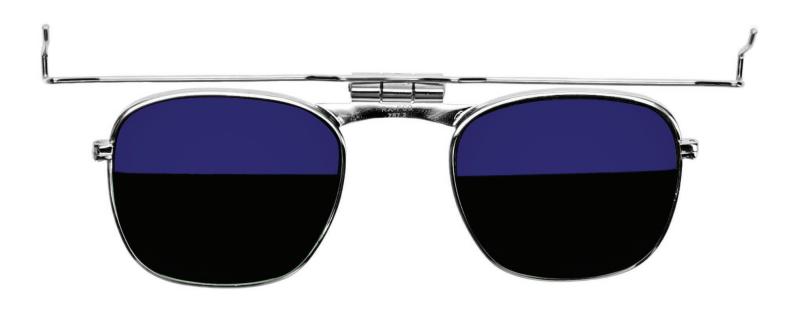

#### PRODUCT INFORMATION SPLIT LENS QUARTZ WORKING CLIP ON FCO

The Split Lens Quartz Working Clip On FCO are high-quality glasses designed for quartz working. They feature split lenses which are available with our standard 1/3 upper lens and bottom 2/3 lens split. These quartz working glasses are available in seven different split-lens variations, with the following filter possibilities: a Clear Glass upper base lens with bottom Green Welding lens shades 6.0 or 8.0; a Sodium Flare Poly upper base lens with bottom Green Welding lens shades 6.0 or 8.0; a Green Welding 4.0 upper base lens with bottom Green Welding lens shades 6.0 or 8.0; or a Green Welding 6.0 upper base lens with bottom Green Welding 8.0. These split-lens quartz working glasses FCO are made of high-quality metal. With a durable and lightweight frame, they are available in silver.