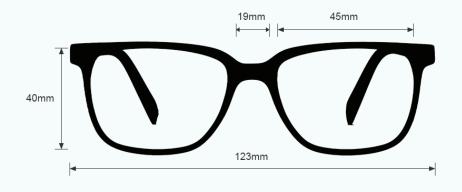

Working Clip On FCO are high-quality glasses designed for quartz working. They feature split lenses which are available with our standard 1/3 upper lens and bottom 2/3 lens split. These quartz working glasses are available in seven different split-lens variations, with the following filter possibilities: a Clear Glass upper base lens with bottom Green Welding lens shades 6.0 or 8.0; a Sodium Flare Poly upper base lens with bottom Green Welding lens shades 6.0 or 8.0; a Green Welding 4.0 upper base lens with bottom Green Welding lens shades 6.0 or 8.0; or a Green Welding 6.0 upper base lens with bottom Green Welding 8.0. These split-lens quartz working glasses FCO are made of high-quality metal. With a durable and lightweight frame, they are available in silver.

#### FRAME SPECIFICATION



# LAMPWORKING GLASSES

LENS FILTER SPECIFICATIONS

#### **PROTECTION OPTION** SODIUM FLARE POLYCARBONATE

LENS BLANK PART NUMBER GB-SFP-LB

# LENS SPECIFICATION

#### **FILTER SUMMARY**

| ***** | UV BLOCKER              |
|-------|-------------------------|
| **    | IR PROTECTION           |
| ***** | SODIUM FLARE BLOCKER    |
| ****  | COLOR RECOGNITION       |
| **    | CLARITY                 |
| NO    | MIRROR COATING (ADD-ON) |
|       |                         |

GLASS TYPE SOFT GLASS MATERIAL GLASS LENS SAFETY RATING ANSI Z87+, ANSI Z36.1 VISIBLE LIGHT TRANSMISSION 23.5% COLOR PURPLE WORK TYPE SMALL PIECES

### WAVELENGTH CHART



s is to certify that our product listed above meets all Safety Requirements as specified by ANSI Z87.1 and is manufactured to the tolerances required