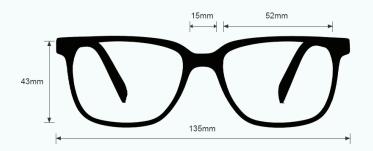

hey feature split lenses which are available with our standard 1/3 upper lens and bottom 2/3 lens split. These quartz working glasses are available in seven different split-lens variations, with the following filter possibilities: a Clear Glass upper base lens with bottom Green Welding lens shades 6.0 or 8.0; a Sodium Flare Poly upper base lens with bottom Green Welding lens shades 6.0 or 8.0; or a Green Welding 4.0 upper base lens with bottom Green Welding lens shades 6.0 or 8.0; or a Green Welding 6.0 upper base lens with bottom Green Welding 8.0. These split-lens quartz working glasses 70PC are made of high-quality plastic. With a durable and lightweight wayfarer frame, they feature removable side shields. These Phillips Safety glasses are available in black.

#### FRAME SPECIFICATION





## **LAMPWORKING GLASSES**

LENS FILTER SPECIFICATIONS



PROTECTION OPTION SODIUM FLARE POLYCARBONATE

LENS BLANK PART NUMBER GB-SFP-LB

## LENS SPECIFICATION

#### **FILTER SUMMARY**

★★★★ UV BLOCKER

**★★** IR PROTECTION

★★★★★ SODIUM FLARE BLOCKER

**★★★** COLOR RECOGNITION

★★ CLARITY

NO MIRROR COATING (ADD-ON)

GLASS TYPE SOFT GLASS

MATERIAL GLASS LENS

SAFETY RATING ANSI Z87+, ANSI Z36.1

**VISIBLE LIGHT TRANSMISSION** 23.5%

**COLOR** PURPLE

WORK TYPE SMALL PIECES

#### **WAVELENGTH CHART**



s is to certify that our product listed above meets all Safety Requirements as specified by ANSI Z87.1 and is manufactured to the tolerances required by law. Ilips Safety Products does not accept any liability concerning eye damage arising from the use, misuse, or non-use of any eyewea