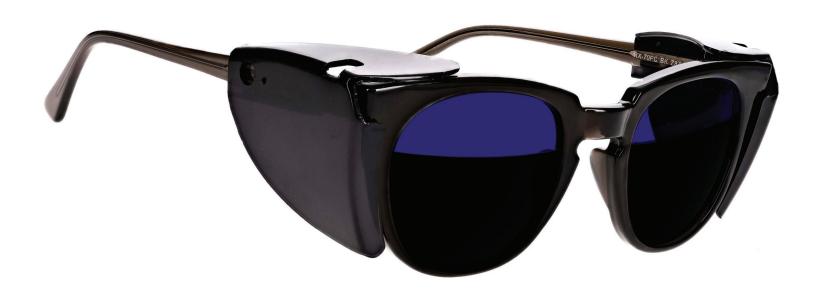

## **SPLIT LENS QUARTZ WORKING GLASSES 70PC**

PRODUCT INFORMATION

PHILLIPS-SAFETY.COM

COPYRIGHT ©2025. ALL RIGHTS RESERVED

The Split Lens Quartz Working Glasses 70PC are high-quality glasses designed for quartz working. They feature split lenses which are available with our standard 1/3 upper lens and bottom 2/3 lens split. These quartz working glasses are available in seven different split-lens variations, with the following filter possibilities: a Clear Glass upper base lens with bottom Green Welding lens shades 6.0 or 8.0; a Sodium Flare Poly upper base lens with bottom Green Welding lens shades 6.0 or 8.0; or a Green Welding 4.0 upper base lens with bottom Green Welding lens shades 6.0 or 8.0; or a Green Welding 6.0 upper base lens with bottom Green Welding 8.0. These split-lens quartz working glasses 70PC are made of high-quality plastic. With a durable and lightweight wayfarer frame, they feature removable side shields. These Phillips Safety glasses are available in black.