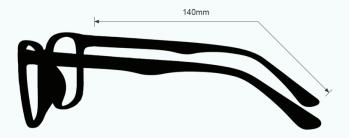

y feature split lenses which are available with our standard 1/3 upper lens and bottom 2/3 lens split. These quartz working glasses are available in seven different split-lens variations, with the following filter possibilities: a Clear Glass upper base lens with bottom Green Welding lens shades 6.0 or 8.0; a Sodium Flare Poly upper base lens with bottom Green Welding lens shades 6.0 or 8.0; or a Green Welding 4.0 upper base lens with bottom Green Welding lens shades 6.0 or 8.0; or a Green Welding 6.0 upper base lens with bottom Green Welding 8.0. These split-lens quartz working glasses 70PC are made of high-quality plastic. With a durable and lightweight wayfarer frame, they feature removable side shields. These Phillips Safety glasses are available in black.

#### FRAME SPECIFICATION





## **LAMPWORKING GLASSES**

LENS FILTER SPECIFICATIONS



PROTECTION OPTION SODIUM FLARE POLYCARBONATE

LENS BLANK PART NUMBER GB-SFP-LB

## LENS SPECIFICATION

#### **FILTER SUMMARY**

★★★★ UV BLOCKER

**★★** IR PROTECTION

★★★★★ SODIUM FLARE BLOCKER

**★★★** COLOR RECOGNITION

★★ CLARITY

NO MIRROR COATING (ADD-ON)

GLASS TYPE SOFT GLASS

MATERIAL GLASS LENS

SAFETY RATING ANSI Z87+, ANSI Z36.1

**VISIBLE LIGHT TRANSMISSION** 23.5%

**COLOR** PURPLE

WORK TYPE SMALL PIECES

#### **WAVELENGTH CHART**



s is to certify that our product listed above meets all Safety Requirements as specified by ANSI Z87.1 and is manufactured to the tolerances required by law. Ilips Safety Products does not accept any liability concerning eye damage arising from the use, misuse, or non-use of any eyewear