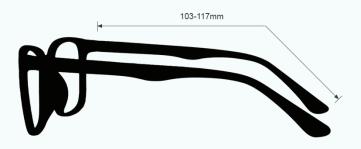

are available with our standard 1/3 upper lens and bottom 2/3 lens split. These quartz working glasses are available in seven different split-lens variations, with the following filter possibilities: a Clear Glass upper base lens with bottom Green Welding lens shades 6.0 or 8.0; a Sodium Flare Poly upper base lens with bottom Green Welding lens shades 6.0 or 8.0; or a Green Welding 4.0 upper base lens with bottom Green Welding lens shades 6.0 or 8.0; or a Green Welding 6.0 upper base lens with bottom Green Welding 8.0. These split-lens quartz working glasses 300 are made of high-quality plastic. With a durable and lightweight rectangular frame, they feature adjustable temple bars and permanent side shields. These Phillips Safety glasses are available in black.

#### FRAME SPECIFICATION





## **LAMPWORKING GLASSES**

LENS FILTER SPECIFICATIONS



PROTECTION OPTION SODIUM FLARE POLYCARBONATE

LENS BLANK PART NUMBER GB-SFP-LB

## LENS SPECIFICATION

#### **FILTER SUMMARY**

★★★★ UV BLOCKER

**★★** IR PROTECTION

★★★★★ SODIUM FLARE BLOCKER

**★★★** COLOR RECOGNITION

★★ CLARITY

NO MIRROR COATING (ADD-ON)

GLASS TYPE SOFT GLASS

MATERIAL GLASS LENS

SAFETY RATING ANSI Z87+, ANSI Z36.1

**VISIBLE LIGHT TRANSMISSION** 23.5%

**COLOR** PURPLE

WORK TYPE SMALL PIECES

#### **WAVELENGTH CHART**



s is to certify that our product listed above meets all Safety Requirements as specified by ANSI Z87.1 and is manufactured to the tolerances required by law. Ilips Safety Products does not accept any liability concerning eye damage arising from the use, misuse, or non-use of any eyewear