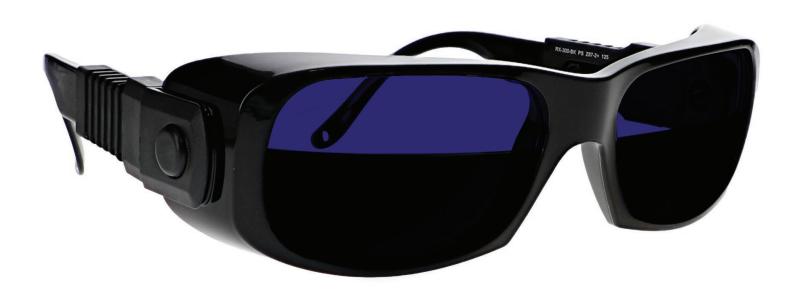

## **SPLIT LENS QUARTZ WORKING GLASSES 300**

PRODUCT INFORMATION

PHILLIPS-SAFETY.COM

COPYRIGHT ©2025. ALL RIGHTS RESERVED

The Split Lens Quartz Working Glasses 300 are high-quality glasses designed for quartz working. They feature split lenses which are available with our standard 1/3 upper lens and bottom 2/3 lens split. These quartz working glasses are available in seven different split-lens variations, with the following filter possibilities: a Clear Glass upper base lens with bottom Green Welding lens shades 6.0 or 8.0; a Sodium Flare Poly upper base lens with bottom Green Welding lens shades 6.0 or 8.0; or a Green Welding 4.0 upper base lens with bottom Green Welding lens shades 6.0 or 8.0; or a Green Welding 6.0 upper base lens with bottom Green Welding 8.0. These split-lens quartz working glasses 300 are made of high-quality plastic. With a durable and lightweight rectangular frame, they feature adjustable temple bars and permanent side shields. These Phillips Safety glasses are available in black.