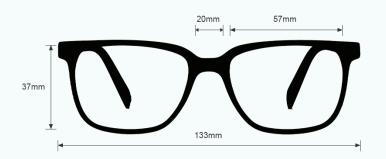

h are available with our standard 1/3 upper lens and bottom 2/3 lens split. These quartz working glasses are available in seven different split-lens variations, with the following filter possibilities: a Clear Glass upper base lens with bottom Green Welding lens shades 6.0 or 8.0; a Sodium Flare Poly upper base lens with bottom Green Welding lens shades 6.0 or 8.0; or a Green Welding 4.0 upper base lens with bottom Green Welding lens shades 6.0 or 8.0; or a Green Welding 6.0 upper base lens with bottom Green Welding 8.0. These split-lens quartz working glasses 300 are made of high-quality plastic. With a durable and lightweight rectangular frame, they feature adjustable temple bars and permanent side shields. These Phillips Safety glasses are available in black.

#### FRAME SPECIFICATION





## **LAMPWORKING GLASSES**

LENS FILTER SPECIFICATIONS



PROTECTION OPTION SODIUM FLARE POLYCARBONATE

LENS BLANK PART NUMBER GB-SFP-LB

## LENS SPECIFICATION

#### **FILTER SUMMARY**

★★★★ UV BLOCKER

**★★** IR PROTECTION

★★★★★ SODIUM FLARE BLOCKER

**★★★** COLOR RECOGNITION

★★ CLARITY

NO MIRROR COATING (ADD-ON)

GLASS TYPE SOFT GLASS

MATERIAL GLASS LENS

SAFETY RATING ANSI Z87+, ANSI Z36.1

**VISIBLE LIGHT TRANSMISSION** 23.5%

**COLOR** PURPLE

WORK TYPE SMALL PIECES

#### **WAVELENGTH CHART**



s is to certify that our product listed above meets all Safety Requirements as specified by ANSI Z87.1 and is manufactured to the tolerances required by law. Ilips Safety Products does not accept any liability concerning eye damage arising from the use, misuse, or non-use of any eyewea