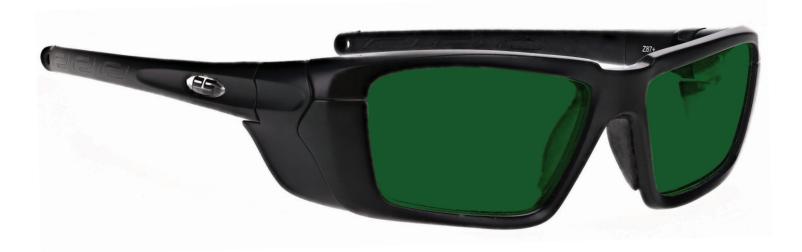

## SHARED IR QUARTZ WORKING GLASSES Q300

PHILLIPS-SAFETY.COM COPYRIGHT ©2025. ALL RIGHTS RESERVED

The Q300 Shaded IR Quartz Working Glasses are high-quality glasses designed for quartz working. These safety glasses Q300 is a durable and lightweight wrap around frame, made of high-quality plastic. The Q300 Shaded IR Quartz Working Glasses feature rubberized nosepads, rubberized temple bars and side shields. These Phillips Safety Glasses are available in black and are offered in IR Shade 4.0, 5.0, 6.0, and 8.0.