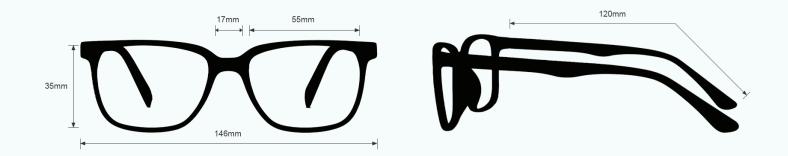

## SHARED IR QUARTZ WORKING GLASSES Q300

PHILLIPS-SAFETY.COM COPYRIGHT ©2025. ALL RIGHTS RESERVED





The Q300 Shaded IR Quartz Working Glasses are high-quality glasses designed for quartz working. These safety glasses Q300 is a durable and lightweight wrap around frame, made of high-quality plastic. The Q300 Shaded IR Quartz Working Glasses feature rubberized nosepads, rubberized temple bars and side shields. These Phillips Safety Glasses are available in black and are offered in IR Shade 4.0, 5.0, 6.0, and 8.0.

## FRAME SPECIFICATION



## CONTACT

Should you need any further information, please do not hesitate to contact us.

123 Lincoln Blvd, Middlesex, NJ 08846, USA



service@phillips-safety.com  $\mathbb{X}$ 



www.phillips-safety.com 🌐



PHILLIPS-SAFETY.COM