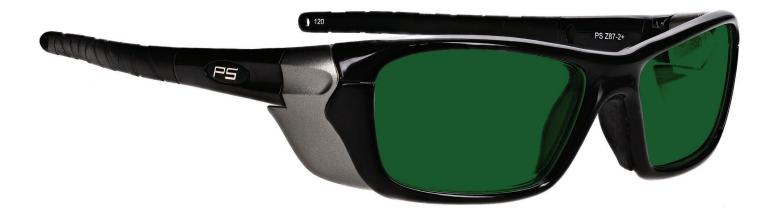

## PRODUCT INFORMATION SHARED IR QUARTZ WORKING GLASSES Q200

The Q200 Shaded IR Quartz Working Glasses are high-quality glasses designed for quartz working. These safety glasses Q200 is a durable and lightweight wrap around frame, made of high-quality plastic. The Q200 Shaded IR Quartz Working Glasses feature rubberized nosepads and rubberized temple bars. These Phillips Safety Glasses are available in black and are offered in IR Shade 4.0, 5.0, 6.0, and 8.0.