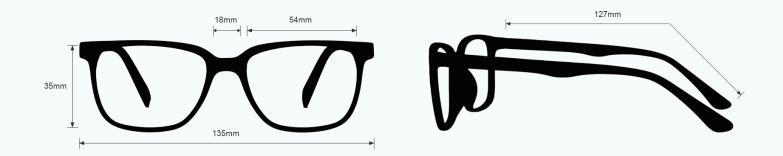

## SHARED IR QUARTZ WORKING GLASSES Q200

PHILLIPS-SAFETY.COM COPYRIGHT ©2025. ALL RIGHTS RESERVED



## PRODUCT INFORMATION SHARED IR QUARTZ WORKING GLASSES Q200



The Q200 Shaded IR Quartz Working Glasses are high-quality glasses designed for quartz working. These safety glasses Q200 is a durable and lightweight wrap around frame, made of high-quality plastic. The Q200 Shaded IR Quartz Working Glasses feature rubberized nosepads and rubberized temple bars. These Phillips Safety Glasses are available in black and are offered in IR Shade 4.0, 5.0, 6.0, and 8.0.

## FRAME SPECIFICATION



## CONTACT

Should you need any further information, please do not hesitate to contact us.

123 Lincoln Blvd, Middlesex, NJ 08846, USA



service@phillips-safety.com  $\mathbb{X}$ 



www.phillips-safety.com 🌐



PHILLIPS-SAFETY.COM