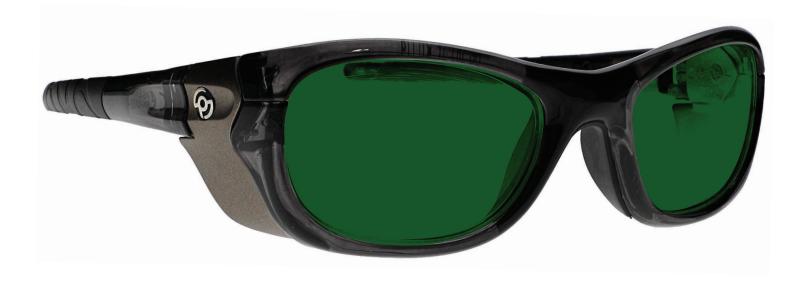

## SHARED IR QUARTZ WORKING GLASSES Q100

PHILLIPS-SAFETY.COM COPYRIGHT ©2025. ALL RIGHTS RESERVED

The Q100 Shaded IR Quartz Working Glasses are high-quality glasses designed for quartz working. These safety glasses Q100 is a durable and lightweight wrap around frame, made of high-quality plastic. The Q100 Shaded IR Quartz Working Glasses feature rubberized nosepads and rubberized temple bars. These Phillips Safety Glasses are available in black and are offered in IR Shade 4.0, 5.0, 6.0, and 8.0.