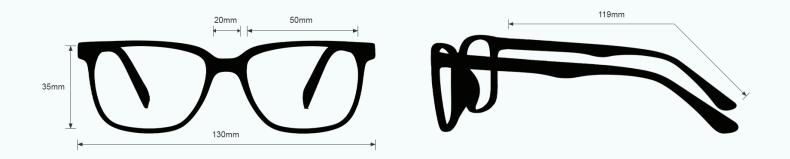

## SHARED IR QUARTZ WORKING GLASSES Q100

PHILLIPS-SAFETY.COM COPYRIGHT ©2025. ALL RIGHTS RESERVED





The Q100 Shaded IR Quartz Working Glasses are high-quality glasses designed for quartz working. These safety glasses Q100 is a durable and lightweight wrap around frame, made of high-quality plastic. The Q100 Shaded IR Quartz Working Glasses feature rubberized nosepads and rubberized temple bars. These Phillips Safety Glasses are available in black and are offered in IR Shade 4.0, 5.0, 6.0, and 8.0.

## FRAME SPECIFICATION



## CONTACT

Should you need any further information, please do not hesitate to contact us.

123 Lincoln Blvd, Middlesex, NJ 08846, USA



service@phillips-safety.com  $\mathbb{X}$ 



www.phillips-safety.com 🌐



PHILLIPS-SAFETY.COM