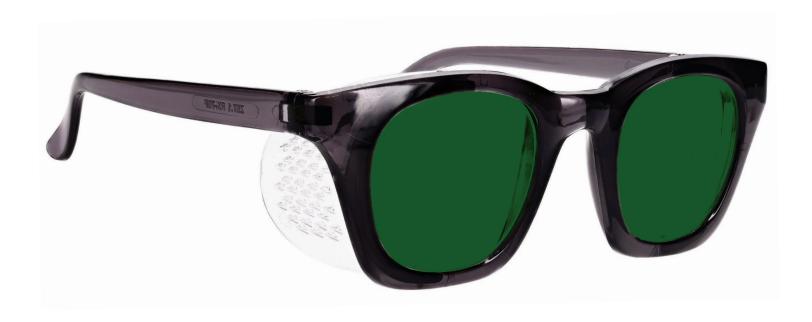

## **SHARED IR QUARTZ WORKING GLASSES 70F**

PRODUCT INFORMATION

PHILLIPS-SAFETY.COM

COPYRIGHT ©2025. ALL RIGHTS RESERVED

The 70F Shaded IR Quartz Working Glasses are high-quality glasses designed for quartz working. These safety glasses 70F is a durable and lightweight round frame, made of high-quality plastic. The 70F Shaded IR Quartz Working Glasses feature permanent side shields. These Phillips Safety Glasses are available in smoke gray and are offered in IR Shade 4.0, 5.0, 6.0, and 8.0.