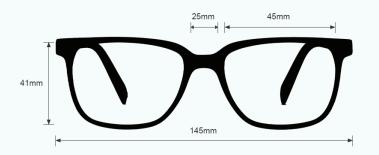

## **SHARED IR QUARTZ WORKING GLASSES 70F**

PRODUCT INFORMATION

PHILLIPS-SAFETY.COM

COPYRIGHT ©2025. ALL RIGHTS RESERVED





The 70F Shaded IR Quartz Working Glasses are high-quality glasses designed for quartz working. These safety glasses 70F is a durable and lightweight round frame, made of high-quality plastic. The 70F Shaded IR Quartz Working Glasses feature permanent side shields. These Phillips Safety Glasses are available in smoke gray and are offered in IR Shade 4.0, 5.0, 6.0, and 8.0.

## **FRAME SPECIFICATION**





## CONTACT

Should you need any further information,

123 Lincoln Blvd, Middlesex, NJ 08846, USA



+1 866 575 1307



service@phillips-safety.com



www.phillips-safety.com