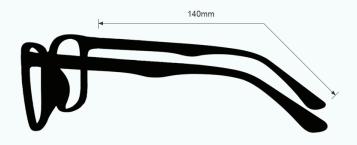

## **SHARED IR QUARTZ WORKING GLASSES 70F**

PRODUCT INFORMATION

PHILLIPS-SAFETY.COM

COPYRIGHT ©2025. ALL RIGHTS RESERVED





The 70F Shaded IR Quartz Working Glasses are high-quality glasses designed for quartz working. These safety glasses 70F is a durable and lightweight round frame, made of high-quality plastic. The 70F Shaded IR Quartz Working Glasses feature permanent side shields. These Phillips Safety Glasses are available in smoke gray and are offered in IR Shade 4.0, 5.0, 6.0, and 8.0.

## **FRAME SPECIFICATION**





## CONTACT

Should you need any further information,

123 Lincoln Blvd, Middlesex, NJ 08846, USA



+1 866 575 1307



service@phillips-safety.com



www.phillips-safety.com