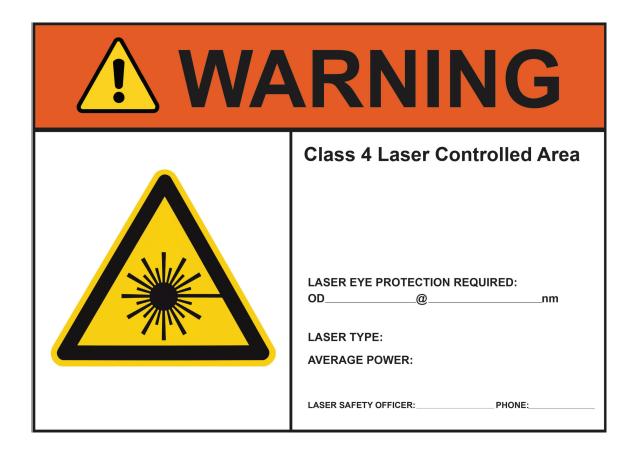

## WARNING CLASS 4 LASER CONTROLLED AREA LASER WARNING SIGN

PRODUCT INFORMATION

PHILLIPS-SAFETY.COM

COPYRIGHT ©2025. ALL RIGHTS RESERVED

The Warning Class 4 Laser Controlled Area Laser Warning Sign is a rectangular warning sign for laser. Available in both plastic and magnetic materials, it features the warning message "Warning: Class 4 Laser Controlled Area". It is available in standard and custom variations, both with 14" width x 10" height dimensions. The standard version has blank areas and lines that can be filled in by hand, while the custom can be printed with your custom text. In addition, this laser warning sign has the following certifications: ANSI Z136, ANSI Z535, ISO 3864-1, and ISO 3864-2.