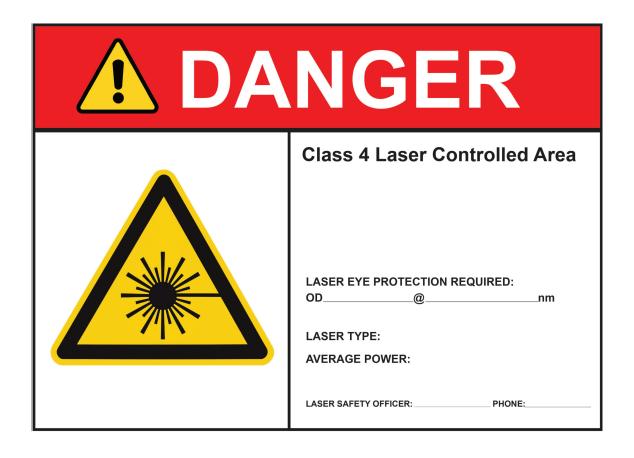

## DANGER CLASS 4 LASER CONTROLLED AREA LASER WARNING SIGN

PRODUCT INFORMATION

PHILLIPS-SAFETY.COM

COPYRIGHT ©2025. ALL RIGHTS RESERVED

The Danger Class 4 Laser Controlled Area Laser Warning Sign is a rectangular warning sign for laser. Available in both plastic and magnetic materials, it features the warning message "Danger Class 4 Laser Controlled Area Laser Warning Sign". It is available in standard and custom variations, both with 14" width x 10" height dimensions. The standard version has blank areas and lines that can be filled in by hand, while the custom can be printed with your custom text. In addition, this laser warning sign has the following certifications: ANSI Z136, ANSI Z535, ISO 3864-1, and ISO 3864-2.