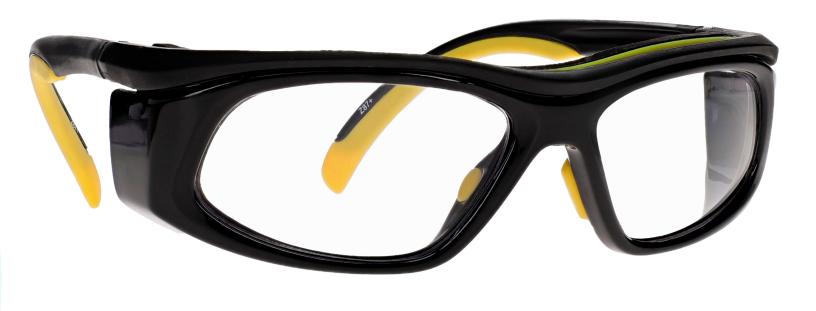

PHILLIPS-SAFETY.COM

COPYRIGHT ©2025. ALL RIGHTS RESERVED

The CD2 laser safety glasses have a polycarbonate clear lens filter that provides laser protection. These laser glasses have visible light transmission of 82%. In addition, the CD2 laser safety glasses have ANSI Z87.1 and ANSI Z136.1 safety standards and CE certified lens. These laser safety glasses 206 is a durable and lightweight rectangular, wrap around frame. Made of high-quality plastic, the 206 laser safety glasses feature rubberized nosepads, rubberized temples, integrated side shields, and a removable dust dam. These Phillips Safety laser safety glasses are available in yellow/black opaque. Plus, it is prescription available.