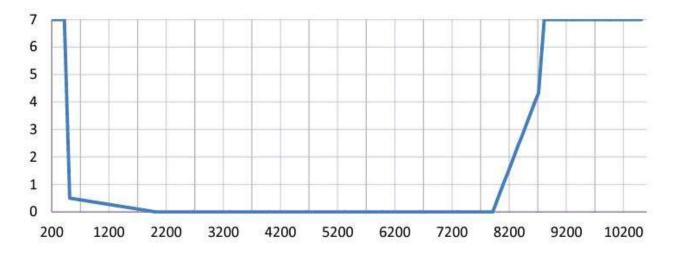

## WAVELENGTH CHART

This is to certify that our product listed above meets all Safety Requirements as specified by ANSI Z87.1 and is manufactured to the tolerances required by law. This filter has been tested and conforms to ANSI Z136.1 standards for Laser protection. They are manufactured by Phillips Sadert Products, Inc. in the City of Middlesex, County of Middlesex, and State of New Jersey in the United States of America. All components and final assemblies are included and originate from our location at 123 Lincoln Boulevard, Middlesex, NJ 08846.