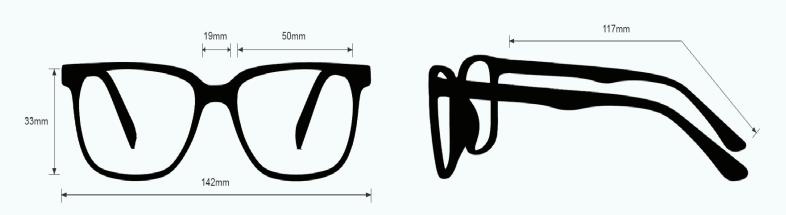

PHILLIPS-SAFETY.COM

COPYRIGHT ©2025. ALL RIGHTS RESERVED





The CD2 laser safety glasses have a polycarbonate clear lens filter that provides laser protection. These laser glasses have visible light transmission of 82%. In addition, the CD2 laser safety glasses have ANSI Z87.1 and ANSI Z136.1 safety standards and CE certified lens. These laser safety glasses 206 is a durable and lightweight rectangular, wrap around frame. Made of high-quality plastic, the 206 laser safety glasses feature rubberized nosepads, rubberized temples, integrated side shields, and a removable dust dam. These Phillips Safety laser safety glasses are available in yellow/black opaque. Plus, it is prescription available.

#### FRAME SPECIFICATION



## LASER PROTECTIVE EYEWEAR

LENS FILTER SPECIFICATIONS



PROTECTION OPTION CO2, Excimer

LENS BLANK PART NUMBER LS-CD2-LB

### LENS SPECIFICATION

#### PROTECTION SPECIFICATIONS

OD 5+ @190-370nm OD 6+ @10600-10600nm

CE LASER RATINGS 190-315 D LB7 + IR LB3 315 - 380 D LB5 + IR LB6 + M LB6Y 10600 DI LB3 LENS TYPE CD2

MATERIAL Polycarbonate

SAFETY RATING ANSI Z87.1, ANSI Z36.1

**VISIBLE LIGHT TRANSMISSION** 82.0%

**COLOR** Clear

## WAVELENGTH CHART



This is to certify that our product listed above meets all Safety Requirements as specified by ANSI Z87.1 and is manufactured to the tolerances required by law. This filter has been tested and conforms to ANSI Z136.1 standards for Laser protection. They are manufactured by Phillips Sadert Products, Inc. in the City of Middlesex, Count