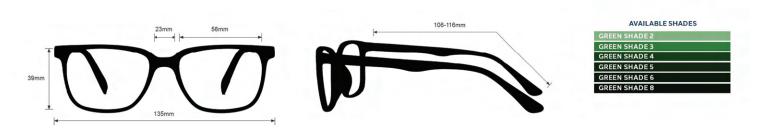

**808 - GREEN SHADE** 

#### **FRAME INFORMATION**

"The 808 welding glasses have a glass green welding filter shade 2.0, 3.0, 4.0, 5.0, 6.0, 8.0, that provides torching and brazing protection. These Green torching glasses are ANSI Z87.1, EN 166 and EN 169 approved, and have CE certified lens. These welding safety glasses 808 are made of high-quality plastic, it is a durable and lightweight wrap around frame. The 808 welding glasses feature rubberized nosepads and rubberized temple bars. These Phillips Safety torching glasses are available in red, black and silver."

### **SPECIFICATION**

SIZE: 60-17-120

**SHADES:** Green Shades 2, 3, 4, 5, 6, and 8

LENS MATERIAL: Glass

FRAME COLOR: Red, Black and Silver

FRAME MATERIAL: Plastic

SHAPE: Wrap Around

FEATURES: Rubberized nosepads and temple bars