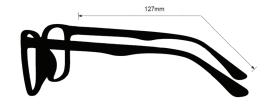

### **SPECIFICATION**

**SIZE:** 145 | 120

SHADES: Green Shade 3

LENS MATERIAL: Glass

FRAME COLOR: Black

FRAME MATERIAL: Plastic

SHAPE: Wrap Around

FEATURES: Rubber temples and rubber nosepads