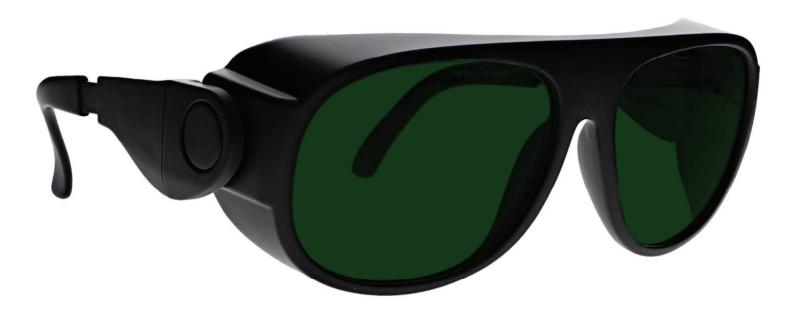

66 - GREEN SHADE

#### **FRAME INFORMATION**

"The 66 welding glasses have a glass green welding filter shade 2.0, 3.0, 4.0, 5.0, 6.0, 8.0, that provides torching and brazing protection. These Green torching glasses are ANSI Z87.1, EN 166 and EN 169 approved, and have CE certified lens. These welding safety glasses 66 are made of high-quality plastic, it is a durable and lightweight oversized frame. The 66 welding glasses feature adjustable temples and permanent side shields. These Phillips Safety torching glasses are available in black and silver."

### **SPECIFICATION**

SIZE: 58-19-120

**SHADES:** Green Shades 2, 3, 4, 5, 6, and 8

LENS MATERIAL: Glass

FRAME COLOR: Black and Silver

FRAME MATERIAL: Plastic

SHAPE: Oversized

FEATURES: Adjustable temples and permanent side shields