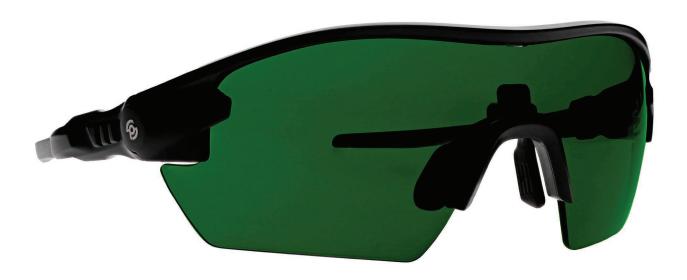

70-PC - GREEN SHADE

#### **FRAME INFORMATION**

AVAILABLE SHADES

GREEN SHADE 4
GREEN SHADE 5
GREEN SHADE 6
GREEN SHADE 8

"The 70-PC welding glasses have a glass green welding filter shade 4.0, 5.0, 6.0, 8.0, that provides torching and brazing protection. These Green torching glasses are ANSI Z87.1, EN 166 and EN 169 approved, and have CE certified lens. These welding safety glasses 70-PC are made of high-quality plastic, it is a durable and lightweight wayfarer frame. The 70-PC welding glasses feature protective side shields. These Phillips Safety torching glasses are available in black."

### **SPECIFICATION**

**SIZE:** 60-16-127

SHADES: Green Shades 4, 5, 6, and 8

LENS MATERIAL: Glass

FRAME COLOR: Black

FRAME MATERIAL: Plastic

SHAPE: Wayfarer

FEATURES: Side Shields