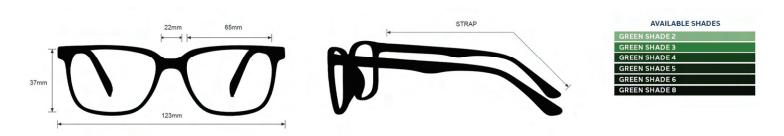

#### **FRAME INFORMATION**

"The 55 welding glasses have a glass green welding filter shade 2.0, 3.0, 4.0, 5.0, 6.0, 8.0, that provides torching and brazing protection. These Green torching glasses are ANSI Z87.1, EN 166 and EN 169 approved, and have CE certified lens. These welding safety glasses 55 are made of high-quality plastic, it is a durable and lightweight fitover goggles frame. The 55 welding glasses feature strap. These Phillips Safety torching glasses are available in silver."

### **SPECIFICATION**

SIZE: 52-20-Strap

**SHADES:** Green Shades 2, 3, 4, 5, 6, and 8

LENS MATERIAL: Glass

FRAME COLOR: Silver

FRAME MATERIAL: Plastic

SHAPE: Fitover Goggles

FEATURES: Strap