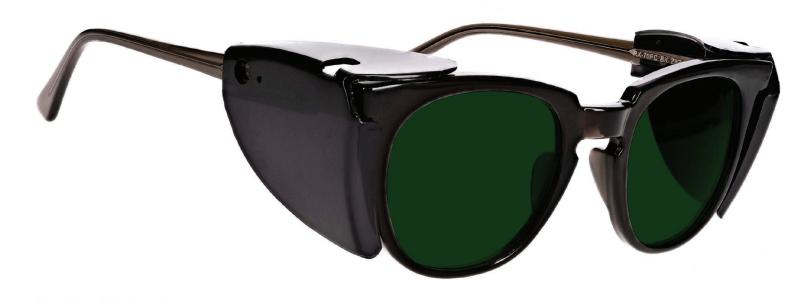

#### **FRAME INFORMATION**

"The 70-PC welding glasses have a glass cobalt blue welding filter shade 4.0, 5.0, 6.0, 8.0, that provides torching and brazing protection. These Cobalt Blue torching glasses are ANSI Z87.1, EN 166 and EN 169 approved, and have CE certified lens. These welding safety glasses 70-PC are made of high-quality plastic, it is a durable and lightweight wayfarer frame. The 70-PC welding glasses feature protective side shields. These Phillips Safety torching glasses are available in black."

### **SPECIFICATION**

**SIZE:** 52-15-140

SHADES: Cobalt Blue Shades 4, 5, 6, and 8

LENS MATERIAL: Glass

FRAME COLOR: Black

FRAME MATERIAL: Plastic

SHAPE:

**FEATURES:** 