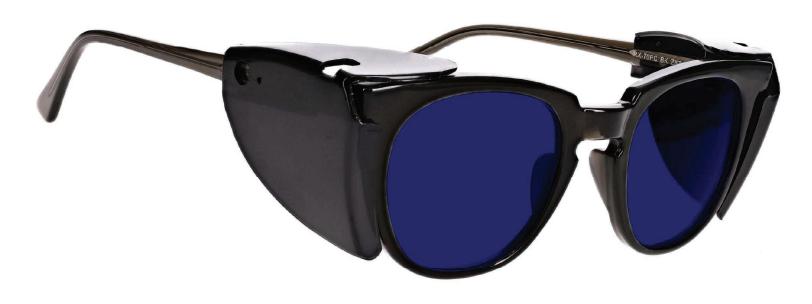

#### **FRAME INFORMATION**

"The 70-PC welding glasses have a glass cobalt blue welding filter shade 4.0, 5.0, 6.0, 8.0, that provides torching and brazing protection. These Cobalt Blue torching glasses are ANSI Z87.1, EN 166 and EN 169 approved, and have CE certified lens. These welding safety glasses 70-PC are made of high-quality plastic, it is a durable and lightweight wayfarer frame. The 70-PC welding glasses feature protective side shields. These Phillips Safety torching glasses are available in black."

### **SPECIFICATION**

**SIZE:** 52-15-140

SHADES: Cobalt Blue Shades 4, 5, 6, and 8

LENS MATERIAL: Glass

FRAME COLOR: Black

FRAME MATERIAL: Plastic

SHAPE:

**FEATURES:** 