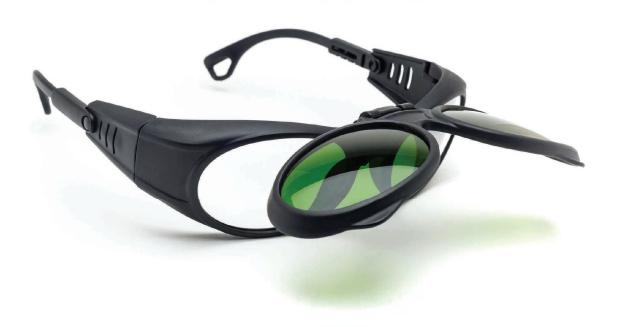

### **PDX - GREEN SHADE**

#### **FRAME INFORMATION**

The Green welding glasses PDX have a glass green welding filter shade 2.0, 3.0, 4.0, 5.0, 6.0, 8.0, that provides torching and brazing protection. These Green torching glasses are ANSI Z87.1, EN 166 and EN 169 approved, and have CE certified lens. These torching glasses PDX are made of high-quality plastic, and it is a durable and lightweight goggle. The welding glasses PDX feature a foam gasket and adjustable strap. These Phillips Safety torching glasses are available in black.

### **SPECIFICATION**

SIZE: 65-22-STRAP

**SHADES:** Green Shades 2, 3, 4, 5, 6, and 8

**LENS MATERIAL:** Glass

FRAME COLOR: Black

FRAME MATERIAL: Plastic

**SHAPE:** Goggles

**FEATURES:** Foam eyecup and adjustable strap