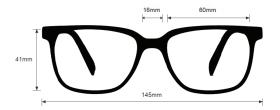

### **SPECIFICATION**

**SIZE:** 145 | 120

SHADES: Green Shade 3

LENS MATERIAL: Glass

FRAME COLOR: Black

FRAME MATERIAL: Plastic

SHAPE: Wrap Around

FEATURES: Rubber temples and rubber nosepads