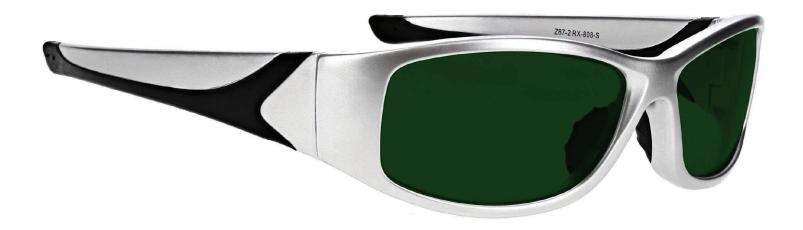

**808 - GREEN SHADE** 

#### **FRAME INFORMATION**

"The 808 welding glasses have a glass green welding filter shade 2.0, 3.0, 4.0, 5.0, 6.0, 8.0, that provides torching and brazing protection. These Green torching glasses are ANSI Z87.1, EN 166 and EN 169 approved, and have CE certified lens. These welding safety glasses 808 are made of high-quality plastic, it is a durable and lightweight wrap around frame. The 808 welding glasses feature rubberized nosepads and rubberized temple bars. These Phillips Safety torching glasses are available in red, black and silver."

### **SPECIFICATION**

SIZE: 60-17-120

**SHADES:** Green Shades 2, 3, 4, 5, 6, and 8

LENS MATERIAL: Glass

FRAME COLOR: Red, Black and Silver

FRAME MATERIAL: Plastic

SHAPE: Wrap Around

FEATURES: Rubberized nosepads and temple bars