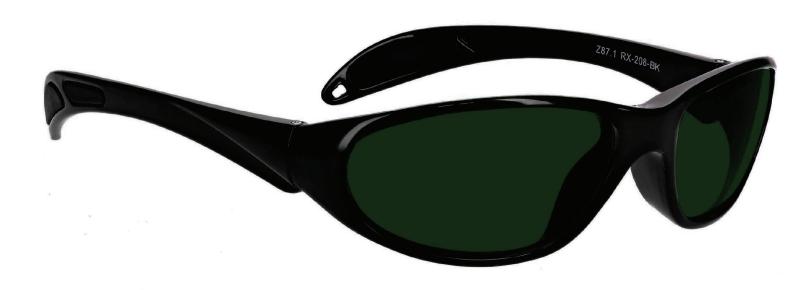

#### **FRAME INFORMATION**

The Green welding glasses 208 have a glass green welding filter shade 2.0, 3.0, 4.0, 5.0, 6.0, 8.0, that provides torching and brazing protection. These Green torching glasses are ANSI Z87.1, EN 166 and EN 169 approved, and have CE certified lens. These torching glasses 208 are made of high-quality plastic, and it is a durable and lightweight wrap around frame. The welding glasses 208 feature rubberized temple bars. These Phillips Safety torching glasses are available in black and silver.

### **SPECIFICATION**

**SIZE:** 59-16-130

**SHADES:** Green Shades 2, 3, 4, 5, 6, and 8

LENS MATERIAL: Glass

FRAME COLOR: Black and Silver

FRAME MATERIAL: Plastic

SHAPE: Wrap Around

FEATURES: Rubberized temple bars