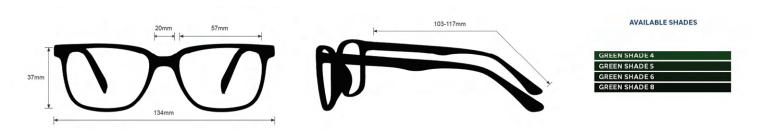

**300 - GREEN SHADE** 

#### **FRAME INFORMATION**

5.0,

are

The Green welding glasses 300 have a glass green welding filter shade 4.0, 6.0, 8.0, that provides torching and brazing protection. These Green torching glasses are ANSI Z87.1, EN 166 and EN 169 approved, and have CE certified lens.

These torching glasses 300 are made of high-quality plastic, and it is a durable and lightweight rectangular frame. The welding glasses 300 feature adjustable temples and permanent side shields. These Phillips Safety torching glasses available in black.

### **SPECIFICATION**

**SIZE:** 57-20-103-117

**SHADES:** Green Shades 4, 5, 6, and 8

LENS MATERIAL: Glass

FRAME COLOR: Black

FRAME MATERIAL: Plastic

SHAPE: Rectangular

**FEATURES:** Adjustable temples