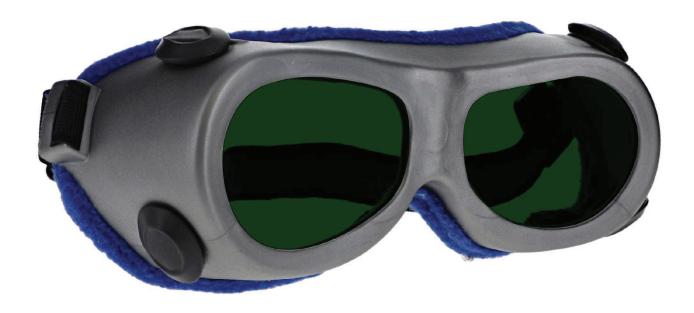

55 - GREEN SHADE

#### **FRAME INFORMATION**

"The 55 welding glasses have a glass green welding filter shade 2.0, 3.0, 4.0, 5.0, 6.0, 8.0, that provides torching and brazing protection. These Green torching glasses are ANSI Z87.1, EN 166 and EN 169 approved, and have CE certified lens. These welding safety glasses 55 are made of high-quality plastic, it is a durable and lightweight fitover goggles frame. The 55 welding glasses feature strap. These Phillips Safety torching glasses are available in silver."

### **SPECIFICATION**

SIZE: 52-20-Strap

**SHADES:** Green Shades 2, 3, 4, 5, 6, and 8

LENS MATERIAL: Glass

FRAME COLOR: Silver

FRAME MATERIAL: Plastic

SHAPE: Fitover Goggles

FEATURES: Strap