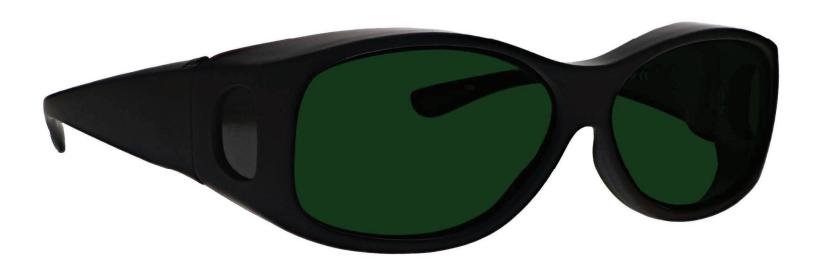

33 - GREEN SHADE

#### **FRAME INFORMATION**

"The 33 welding glasses have a glass green welding filter shade 2.0, 3.0, 4.0, 5.0, 6.0, 8.0, that provides torching and brazing protection. These Green torching glasses are ANSI Z87.1, EN 166 and EN 169 approved, and have CE certified lens. These welding safety glasses 33 are made of high-quality plastic, it is a durable and lightweight fitover frame. The 33 welding glasses feature adjustable temples and integrated side shields. These Phillips Safety torching glasses are available in black and tortoise."

### **SPECIFICATION**

**SIZE:** 60-16-127

**SHADES:** Green Shades 2, 3, 4, 5, 6, and 8

LENS MATERIAL: Glass

FRAME COLOR: Black and Tortoise

FRAME MATERIAL: Plastic

SHAPE: Fitover

FEATURES: Adjustable temples and permanent side shields