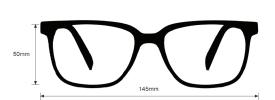

**GEARDO - GREEN SHADE** 

#### **FRAME INFORMATION**

AVAILABLE SHADES

CDEEN SHADE 3

The Green welding glasses Geardo have a glass green welding filter shade 3.0, that provides torching and brazing protection. These Green torching glasses are ANSI Z87.1, EN 166 and EN 169 approved, and have CE certified lens.Made of high-quality TR-90 nylon, these torching glasses Geardo is a comfortable and ultra-lightweight wrap around frame. The welding glasses Geardo feature rubberized nosepads and temple bars. These Phillips Safety torching glasses are available in black.

### **SPECIFICATION**

**SIZE:** 145 | 120

SHADES: Green Shade 3

LENS MATERIAL: Glass

FRAME COLOR: Black

FRAME MATERIAL: Plastic

SHAPE: Wrap Around

FEATURES: Rubber temples and rubber nosepads