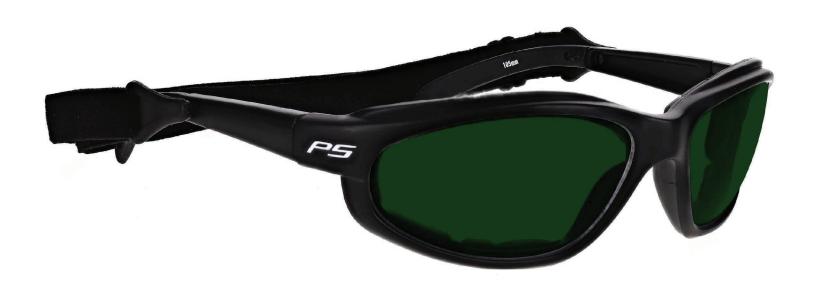

70-PC - COBALT BLUE

#### **FRAME INFORMATION**

"The 70-PC welding glasses have a glass cobalt blue welding filter shade 4.0, 5.0, 6.0, 8.0, that provides torching and brazing protection. These Cobalt Blue torching glasses are ANSI Z87.1, EN 166 and EN 169 approved, and have CE certified lens. These welding safety glasses 70-PC are made of high-quality plastic, it is a durable and lightweight wayfarer frame. The 70-PC welding glasses feature protective side shields. These Phillips Safety torching glasses are available in black."

### **SPECIFICATION**

**SIZE:** 52-15-140

SHADES: Cobalt Blue Shades 4, 5, 6, and 8

LENS MATERIAL: Glass

FRAME COLOR: Black

FRAME MATERIAL: Plastic

SHAPE:

**FEATURES:** 