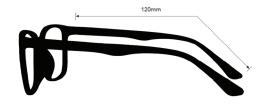

**GEARDO - GREEN SHADE** 

#### **FRAME INFORMATION**

AVAILABLE SHADES

CDEEN SHADE 3

The Green welding glasses Geardo have a glass green welding filter shade 3.0, that provides torching and brazing protection. These Green torching glasses are ANSI Z87.1, EN 166 and EN 169 approved, and have CE certified lens.Made of high-quality TR-90 nylon, these torching glasses Geardo is a comfortable and ultra-lightweight wrap around frame. The welding glasses Geardo feature rubberized nosepads and temple bars. These Phillips Safety torching glasses are available in black.

### **SPECIFICATION**

**SIZE:** 145 | 120

SHADES: Green Shade 3

LENS MATERIAL: Glass

FRAME COLOR: Black

FRAME MATERIAL: Plastic

SHAPE: Wrap Around

FEATURES: Rubber temples and rubber nosepads