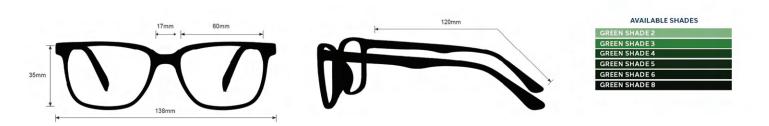

70-PC - GREEN SHADE

#### **FRAME INFORMATION**

AVAILABLE SHADES

GREEN SHADE 4
GREEN SHADE 5
GREEN SHADE 6
GREEN SHADE 8

"The 70-PC welding glasses have a glass green welding filter shade 4.0, 5.0, 6.0, 8.0, that provides torching and brazing protection. These Green torching glasses are ANSI Z87.1, EN 166 and EN 169 approved, and have CE certified lens. These welding safety glasses 70-PC are made of high-quality plastic, it is a durable and lightweight wayfarer frame. The 70-PC welding glasses feature protective side shields. These Phillips Safety torching glasses are available in black."

### **SPECIFICATION**

**SIZE:** 60-16-127

SHADES: Green Shades 4, 5, 6, and 8

LENS MATERIAL: Glass

FRAME COLOR: Black

FRAME MATERIAL: Plastic

SHAPE: Wayfarer

FEATURES: Side Shields