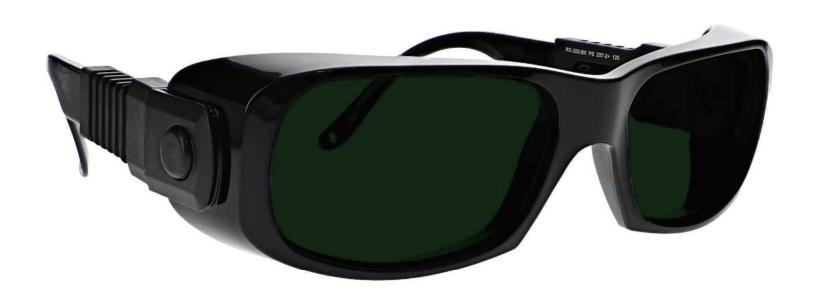

#### **FRAME INFORMATION**

"The 70-PC welding glasses have a glass cobalt blue welding filter shade 4.0, 5.0, 6.0, 8.0, that provides torching and brazing protection. These Cobalt Blue torching glasses are ANSI Z87.1, EN 166 and EN 169 approved, and have CE certified lens. These welding safety glasses 70-PC are made of high-quality plastic, it is a durable and lightweight wayfarer frame. The 70-PC welding glasses feature protective side shields. These Phillips Safety torching glasses are available in black."

### **SPECIFICATION**

**SIZE:** 52-15-140

SHADES: Cobalt Blue Shades 4, 5, 6, and 8

LENS MATERIAL: Glass

FRAME COLOR: Black

FRAME MATERIAL: Plastic

SHAPE:

**FEATURES:** 