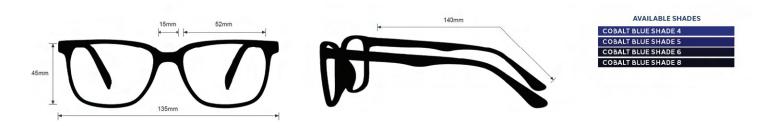

70-PC - COBALT BLUE

#### **FRAME INFORMATION**

"The 70-PC welding glasses have a glass cobalt blue welding filter shade 4.0, 5.0, 6.0, 8.0, that provides torching and brazing protection. These Cobalt Blue torching glasses are ANSI Z87.1, EN 166 and EN 169 approved, and have CE certified lens. These welding safety glasses 70-PC are made of high-quality plastic, it is a durable and lightweight wayfarer frame. The 70-PC welding glasses feature protective side shields. These Phillips Safety torching glasses are available in black."

### **SPECIFICATION**

**SIZE:** 52-15-140

SHADES: Cobalt Blue Shades 4, 5, 6, and 8

LENS MATERIAL: Glass

FRAME COLOR: Black

FRAME MATERIAL: Plastic

SHAPE:

**FEATURES:** 