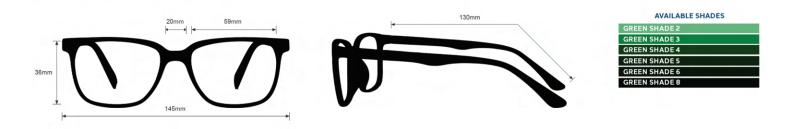

70-PC - GREEN SHADE

#### **FRAME INFORMATION**

AVAILABLE SHADES

GREEN SHADE 4
GREEN SHADE 5
GREEN SHADE 6
GREEN SHADE 8

"The 70-PC welding glasses have a glass green welding filter shade 4.0, 5.0, 6.0, 8.0, that provides torching and brazing protection. These Green torching glasses are ANSI Z87.1, EN 166 and EN 169 approved, and have CE certified lens. These welding safety glasses 70-PC are made of high-quality plastic, it is a durable and lightweight wayfarer frame. The 70-PC welding glasses feature protective side shields. These Phillips Safety torching glasses are available in black."

### **SPECIFICATION**

**SIZE:** 60-16-127

SHADES: Green Shades 4, 5, 6, and 8

LENS MATERIAL: Glass

FRAME COLOR: Black

FRAME MATERIAL: Plastic

SHAPE: Wayfarer

FEATURES: Side Shields