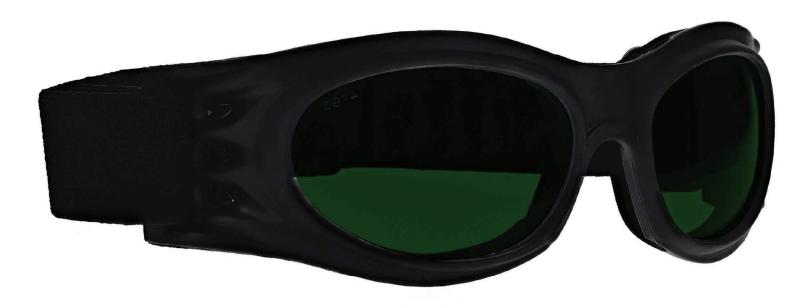

#### **FRAME INFORMATION**

"The 55 welding glasses have a glass green welding filter shade 2.0, 3.0, 4.0, 5.0, 6.0, 8.0, that provides torching and brazing protection. These Green torching glasses are ANSI Z87.1, EN 166 and EN 169 approved, and have CE certified lens. These welding safety glasses 55 are made of high-quality plastic, it is a durable and lightweight fitover goggles frame. The 55 welding glasses feature strap. These Phillips Safety torching glasses are available in silver."

### **SPECIFICATION**

SIZE: 52-20-Strap

**SHADES:** Green Shades 2, 3, 4, 5, 6, and 8

LENS MATERIAL: Glass

FRAME COLOR: Silver

FRAME MATERIAL: Plastic

SHAPE: Fitover Goggles

FEATURES: Strap