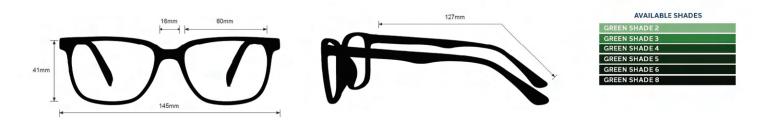

70-PC - GREEN SHADE

#### **FRAME INFORMATION**

AVAILABLE SHADES

GREEN SHADE 4
GREEN SHADE 5
GREEN SHADE 6
GREEN SHADE 8

"The 70-PC welding glasses have a glass green welding filter shade 4.0, 5.0, 6.0, 8.0, that provides torching and brazing protection. These Green torching glasses are ANSI Z87.1, EN 166 and EN 169 approved, and have CE certified lens. These welding safety glasses 70-PC are made of high-quality plastic, it is a durable and lightweight wayfarer frame. The 70-PC welding glasses feature protective side shields. These Phillips Safety torching glasses are available in black."

### **SPECIFICATION**

**SIZE:** 60-16-127

SHADES: Green Shades 4, 5, 6, and 8

LENS MATERIAL: Glass

FRAME COLOR: Black

FRAME MATERIAL: Plastic

SHAPE: Wayfarer

FEATURES: Side Shields