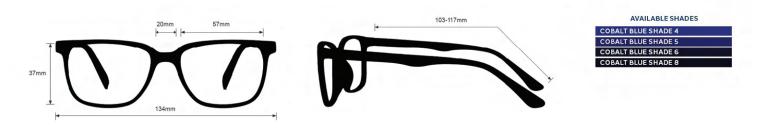

**300 - GREEN SHADE** 

#### **FRAME INFORMATION**

5.0,

are

The Green welding glasses 300 have a glass green welding filter shade 4.0, 6.0, 8.0, that provides torching and brazing protection. These Green torching glasses are ANSI Z87.1, EN 166 and EN 169 approved, and have CE certified lens.

These torching glasses 300 are made of high-quality plastic, and it is a durable and lightweight rectangular frame. The welding glasses 300 feature adjustable temples and permanent side shields. These Phillips Safety torching glasses available in black.

### **SPECIFICATION**

**SIZE:** 57-20-103-117

**SHADES:** Green Shades 4, 5, 6, and 8

LENS MATERIAL: Glass

FRAME COLOR: Black

FRAME MATERIAL: Plastic

SHAPE: Rectangular

**FEATURES:** Adjustable temples