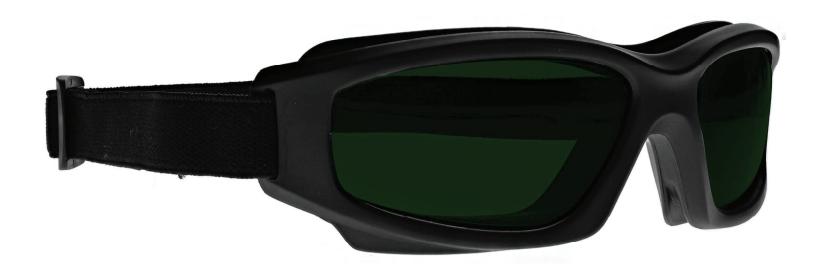

55 - GREEN SHADE

#### **FRAME INFORMATION**

"The 55 welding glasses have a glass green welding filter shade 2.0, 3.0, 4.0, 5.0, 6.0, 8.0, that provides torching and brazing protection. These Green torching glasses are ANSI Z87.1, EN 166 and EN 169 approved, and have CE certified lens. These welding safety glasses 55 are made of high-quality plastic, it is a durable and lightweight fitover goggles frame. The 55 welding glasses feature strap. These Phillips Safety torching glasses are available in silver."

### **SPECIFICATION**

SIZE: 52-20-Strap

**SHADES:** Green Shades 2, 3, 4, 5, 6, and 8

LENS MATERIAL: Glass

FRAME COLOR: Silver

FRAME MATERIAL: Plastic

SHAPE: Fitover Goggles

FEATURES: Strap