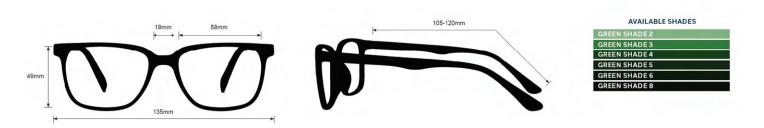

33 - GREEN SHADE

#### **FRAME INFORMATION**

"The 33 welding glasses have a glass green welding filter shade 2.0, 3.0, 4.0, 5.0, 6.0, 8.0, that provides torching and brazing protection. These Green torching glasses are ANSI Z87.1, EN 166 and EN 169 approved, and have CE certified lens. These welding safety glasses 33 are made of high-quality plastic, it is a durable and lightweight fitover frame. The 33 welding glasses feature adjustable temples and integrated side shields. These Phillips Safety torching glasses are available in black and tortoise."

### **SPECIFICATION**

**SIZE:** 60-16-127

**SHADES:** Green Shades 2, 3, 4, 5, 6, and 8

LENS MATERIAL: Glass

FRAME COLOR: Black and Tortoise

FRAME MATERIAL: Plastic

SHAPE: Fitover

FEATURES: Adjustable temples and permanent side shields