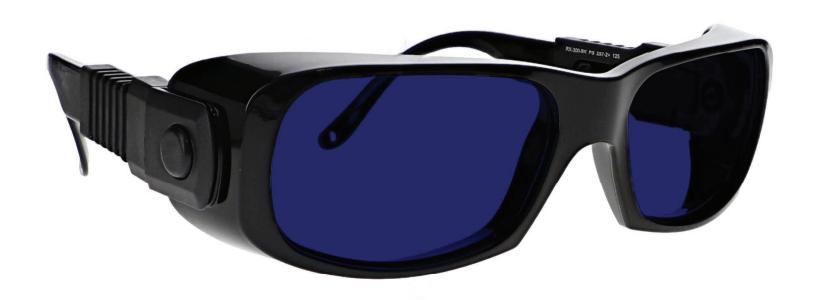

70-PC - COBALT BLUE

#### **FRAME INFORMATION**

"The 70-PC welding glasses have a glass cobalt blue welding filter shade 4.0, 5.0, 6.0, 8.0, that provides torching and brazing protection. These Cobalt Blue torching glasses are ANSI Z87.1, EN 166 and EN 169 approved, and have CE certified lens. These welding safety glasses 70-PC are made of high-quality plastic, it is a durable and lightweight wayfarer frame. The 70-PC welding glasses feature protective side shields. These Phillips Safety torching glasses are available in black."

### **SPECIFICATION**

**SIZE:** 52-15-140

SHADES: Cobalt Blue Shades 4, 5, 6, and 8

LENS MATERIAL: Glass

FRAME COLOR: Black

FRAME MATERIAL: Plastic

SHAPE:

**FEATURES:** 