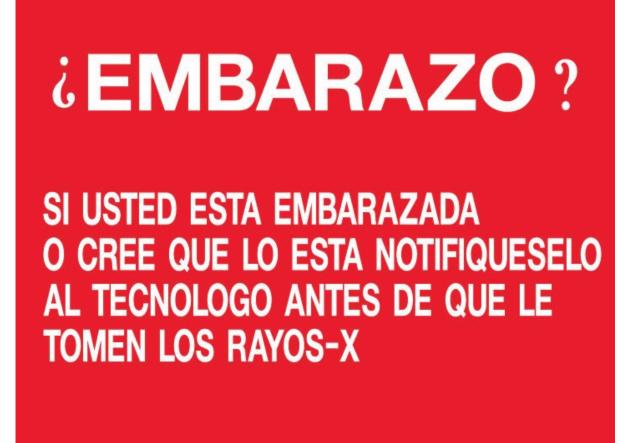

#### ¿EMBARAZO?

SI USTED ESTA EMBARAZADA O CREE QUE LO ESTA NOTIFIQUESELO AL TECNOLOGO ANTES DE QUE LE TOMEN LOS RAYOS-X

The Silk Screened Sign Pregnancy X-Ray Warning (English and Spanish) is a sign designed to alert about radiation. It features the message "If you are pregnant, or think you may be, tell the x-ray technologist before having an x-ray taken", in English and in Spanish below. Available with a red or black background and white writing, the measurements of this radiation warning sign are 8" x 10". Plus, it is silk screened and constructed of 1/8" (3mm) thick Trovicel<sup>TM</sup>.

#### SPECIFICATION

SIZE: 8" x 10" MATERIAL: Trovicel™ COLOR: Black, Red

SHAPE: Rectangle FEATURES: Warning message in English and Spanish