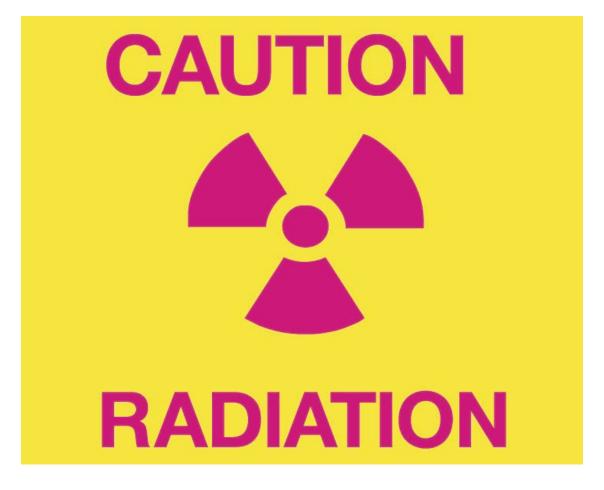

#### **SPECIFICATION**

SIZE: 4" x 10" MATERIAL: Trovicel™ COLOR: Yellow, Pink SHAPE: Rectangle FEATURES: Warning message "Caution Radiation Area" **PRODUCT INFORMATION** SILK SCREENED SIGN CAUTION RADIATION

The Silk Screened Sign Caution Radiation is a sign designed to alert about radiation. It features the message "Caution Radiation". Available in a yellow background with pink writing, the measurements of this radiation warning sign are 8" x 10". Plus, it is silk screened and constructed of 1/8" (3mm) thick Trovicel™.

#### **SPECIFICATION**

SIZE: 8" x 10" MATERIAL: Trovicel™ COLOR: Yellow, Pink

SHAPE: Rectangle FEATURES: Warning message "Caution Radiation"