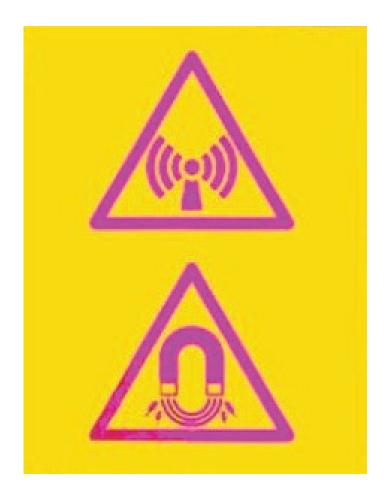

#### SPECIFICATION

SIZE: 8" x 10" MATERIAL: Trovicel™ COLOR: Yellow, Pink SHAPE: Rectangle FEATURES: Warning Message with No Metal Symbols

The Silk Screened Sign Non Ionising Radiation and Magnet Field Symbols is a sign designed to alert about radiation. It features two symbols to illustrate non ionising radiation and magnet field. Available in yellow background with pink symbols, the measurements of this radiation warning sign are 8" x 10". Plus, it is silk screened and constructed of 1/8" (3mm) thick Trovicel<sup>™</sup>.

#### SPECIFICATION

SIZE: 8" x 10" MATERIAL: Trovicel™ COLOR: Pink, Yellow SHAPE: Rectangle FEATURES: Radiation Warning