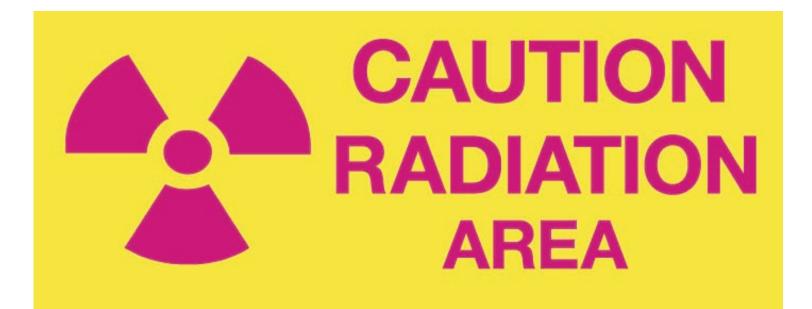

#### **SPECIFICATION**

SIZE: 4" x 10" MATERIAL: Trovicel™ COLOR: Yellow, Pink SHAPE: Rectangle FEATURES: Warning message "Caution Radiation Area" **PRODUCT INFORMATION** SILK SCREENED SIGN CAUTION RADIATION

The Silk Screened Sign Caution Radiation is a sign designed to alert about radiation. It features the message "Caution Radiation". Available in a yellow background with pink writing, the measurements of this radiation warning sign are 8" x 10". Plus, it is silk screened and constructed of 1/8" (3mm) thick Trovicel™.

#### **SPECIFICATION**

SIZE: 8" x 10" MATERIAL: Trovicel™ COLOR: Yellow, Pink

SHAPE: Rectangle FEATURES: Warning message "Caution Radiation"