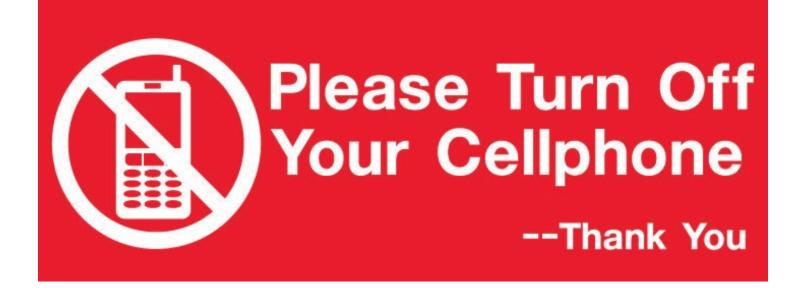

#### SPECIFICATION

SIZE: 4" x 10" MATERIAL: Trovicel™ COLOR: Black, Red SHAPE: Rectangle FEATURES: Warning message in Spanish

The Please Turn Off Cell Phone Sign is a sign designed to alert about turning off the cell phone in the area. It features the message "Please Turn Off Cellphone. Thank you". Available with a red or black background and white writing, the measurements of this radiation warning sign are 4" x 10". Plus, it is silk screened and constructed of 1/8" (3mm) thick Trovicel<sup>TM</sup>.

#### **SPECIFICATION**

SIZE: 4" x 10" MATERIAL: Trovicel™ COLOR: Black, Red

SHAPE: Rectangle FEATURES: Warning message "Please turn off your cellphone"