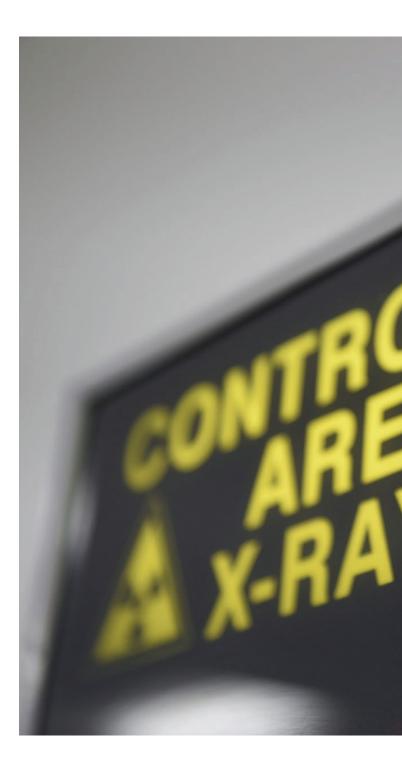

All safety glasses produced and sold by Phillips Safety meet strict industry standards for military, medical, research laboratories, and a variety of other industries.

With Phillips Safety's dedicated team, you can rest assured knowing that all your prescription safety needs are met. Radiation warning signs play a critical role in ensuring the safety of employees who work in hazardous environments that may expose them to radioactive materials. At Phillips Safety, we offer a comprehensive collection of high-quality radiation warning signs to our customers. Our collection features an array of magnetic x-ray signage that is designed to be hung near entrances, equipment, or any area where radioactive materials may be present.

#### CATEGORY INFORMATION RADIATION WARNING SIGNS

One of the standout features of our radiation warning sign collection is the range of MRI Zone indications available. These range from I to IV and help to ensure that employees are adequately protected from exposure to magnetic fields associated with MRI machines. Another outstanding option is the range of wall-mounted LED warning signs, which improve safety for both patients and staff.