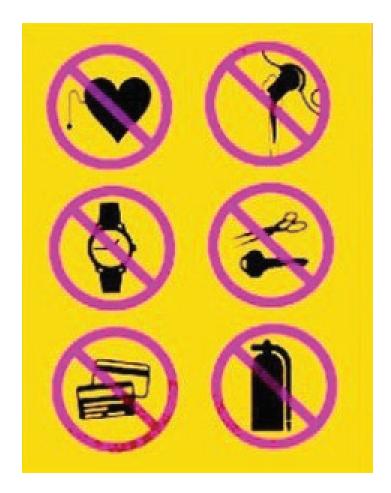

#### **PRODUCT INFORMATION** SILK SCREENED SIGN NO METAL SYMBOLS

The Silk Screened Sign No Metal Symbols is a sign designed to alert about radiation. It features six symbols to illustrate not to use metal articles. Available in yellow background with pink and black symbols, the measurements of this radiation warning sign are 8" x 10". Plus, it is silk screened and constructed of 1/8" (3mm) thick Trovicel<sup>TM</sup>.

#### SPECIFICATION

SIZE: 8" x 10" MATERIAL: Trovicel™ COLOR: Yellow, Pink SHAPE: Rectangle FEATURES: Warning Message with No Metal Symbols

The Silk Screened Sign Non Ionising Radiation and Magnet Field Symbols is a sign designed to alert about radiation. It features two symbols to illustrate non ionising radiation and magnet field. Available in yellow background with pink symbols, the measurements of this radiation warning sign are 8" x 10". Plus, it is silk screened and constructed of 1/8" (3mm) thick Trovicel<sup>™</sup>.