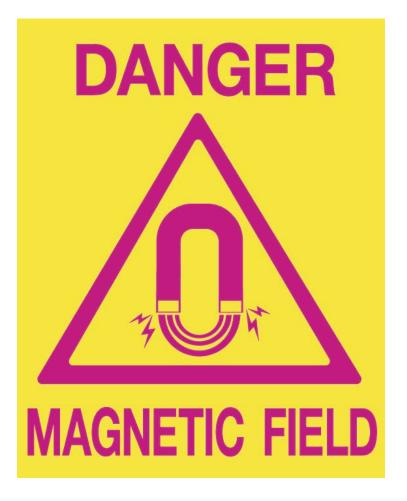

#### **PRODUCT INFORMATION** SILK SCREENED SIGN DANGER MAGNETIC FIELD

The Silk Screened Sign Danger Magnetic Field is a sign designed to alert about radiation. It features the message "Danger Magnetic Field". Available with yellow background and pink writing, the measurements of this radiation warning sign are 10" x 8". Plus, it is silk screened and constructed of 1/8" (3mm) thick Trovicel™.

#### SPECIFICATION

SIZE: 10" x 8" MATERIAL: Trovicel™ COLOR: Yellow, Pink SHAPE: Rectangle FEATURES: Warning Message "Danger Magnetic Field"