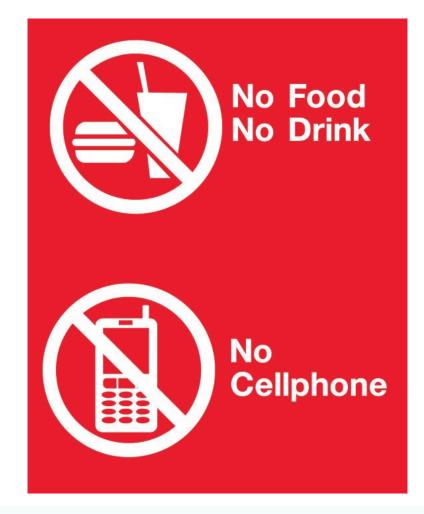

#### **PRODUCT INFORMATION** SILK SCREENED SIGN NO FOOD NO DRINK NO CELLPHONE

The Silk Screened Sign No Food No Drink No Cellphone is a sign designed to alert about turning off the cell phone and not eating nor drinking in the area. It features the message "No Food No Drink No Cellphone". Available with a red or black background and white writing, the measurements of this radiation warning sign are 8" x 10". Plus, it is silk screened and constructed of 1/8" (3mm) thick Trovicel™.

#### SPECIFICATION

SIZE: 8" x 10" MATERIAL: Trovicel COLOR: Black, Red SHAPE: Rectangle FEATURES: Message "No Food No Drink No Cellphone"