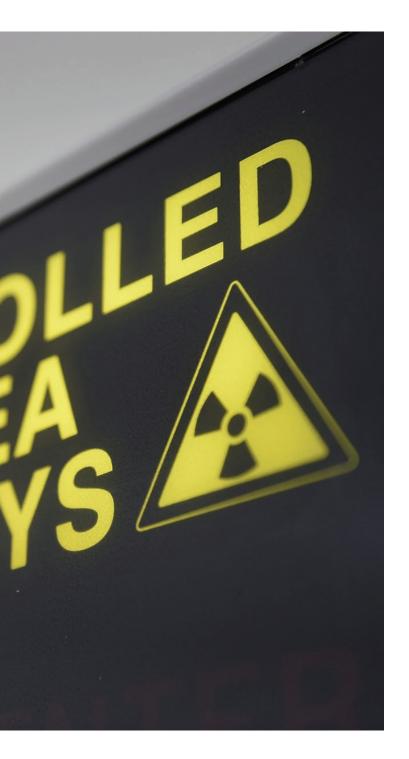

All safety glasses produced and sold by Phillips Safety meet strict industry standards for military, medical, research laboratories, and a variety of other industries.

With Phillips Safety's dedicated team, you can rest assured knowing that all your prescription safety needs are met. Radiation warning signs play a critical role in ensuring the safety of employees who work in hazardous environments that may expose them to radioactive materials. At Phillips Safety, we offer a comprehensive collection of high-quality radiation warning signs to our customers. Our collection features an array of magnetic x-ray signage that is designed to be hung near entrances, equipment, or any area where radioactive materials may be present.

#### CATEGORY INFORMATION RADIATION WARNING SIGNS

One of the standout features of our radiation warning sign collection is the range of MRI Zone indications available. These range from I to IV and help to ensure that employees are adequately protected from exposure to magnetic fields associated with MRI machines. Another outstanding option is the range of wall-mounted LED warning signs, which improve safety for both patients and staff.