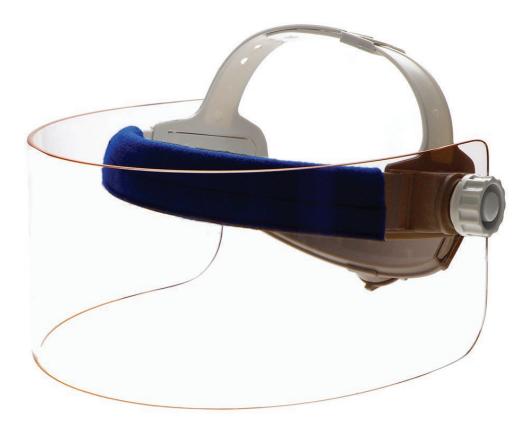

#### **PRODUCT INFORMATION** RADIATION FACE MASK, PANORAMIC STYLE

The Radiation Face Mask, Panoramic Style is a face mask designed to provide protection against radiation. It has a panoramic style, eliminating blind spots caused by standard glasses and giving you a huge area of protection from radiation. This Phillips Safety radiation face mask features 0.12mm PbEq protection, a ratcheting headband, and weighs 350g. In addition, the Radiation Face Mask, Panoramic Style can be worn over glasses, so it is great for people who wear glasses or who want to protect more than just their eyes.

#### SPECIFICATION

SIZE: Mockup Information next page WEIGHT: 350g Protection Level: 0.12 mm Pb LE MATERIAL: Leaded acrylic FEATURES: Ratcheting headband, Can be worn over glasses