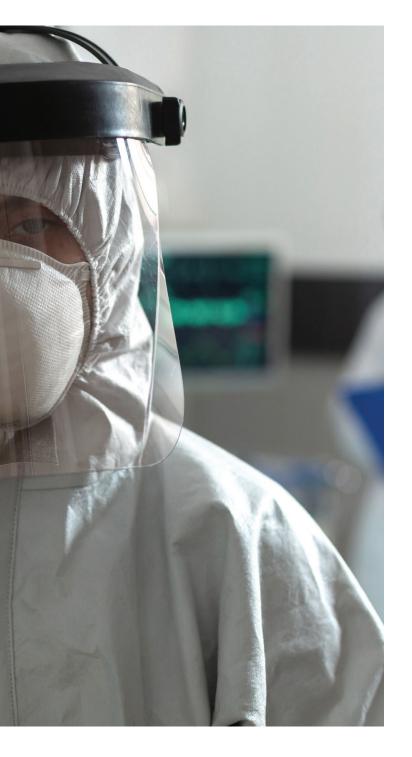

Phillips Safety's radiation face masks come in two types - one with a panoramic lead face shield and another with a full-face lead mask. Both masks feature a lead-impregnated acrylic shield suspended from a dual-adjustable headpiece, providing additional x-ray protection around the sides of the head.

Our radiation face masks provide the highest level of protection against the harmful effects of radiation exposure. Whether you are a healthcare professional, lab technician, or work in an office setting, you can trust Phillips Safety's masks offer reliable and durable protection.