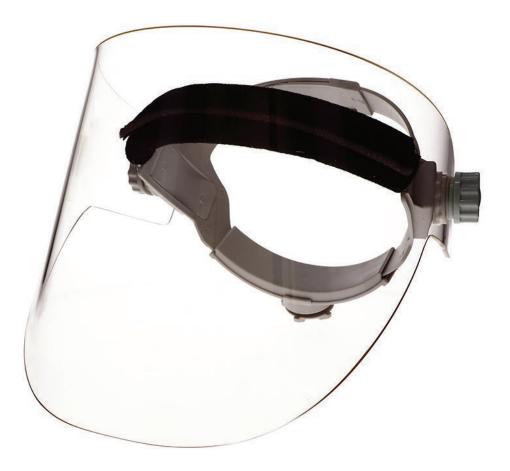

#### **PRODUCT INFORMATION** RADIATION FACE MASK, FULL FACE STYLE

The Radiation Face Mask, Full Face Style is an X-Ray protective full mask that eliminates blind spots caused by standard glasses and gives you a huge area of protection from radiation. This Phillips Safety radiation face mask is great for people who wear glasses or who want to protect more than just their eyes. The leaded acrylic has a 0.12mm lead equivalency and weighs 407g.

**SPECIFICATION** 

SIZE: Mockup Information next page WEIGHT: 407g Protection Level: 0.12 mm Pb LE MATERIAL: Leaded acrylic FEATURES: Ratcheting headband, Can be worn over glasses