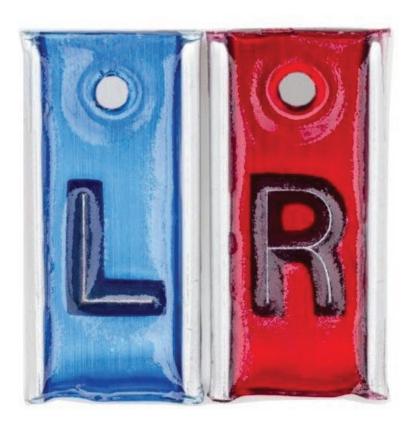

## ALUMINUM L&R X-RAY MARKERS - VERTICAL

The Aluminum L&R X-Ray Markers - Vertical are high-quality radiographic film identification markers to mark X-Ray films. With durable aluminum casing, they add density and improve the image. The L&R letters to indicate left and right are color coded, with L being blue and R red, and are completely embedded in crystal clear epoxy.

#### **SPECIFICATION**

**SIZE: 1.625" | 0.5" letter height** 

WEIGHT: 8 oz

**SHAPE: Rectangle** 

**MATERIAL: Epoxy** 

COLOR: R - Red | L - Blue

The Aluminum L&R X-Ray Markers with Initials - Vertical are high-quality radiographic film identification markers to mark X-Ray films. With durable aluminum casing, they add density and improve the image. The L&R letters to indicate left and right are color coded, with L being blue and R red, and are completely embedded in crystal clear epoxy. It is available with up to 3 characters specified as initials to be engraved on each side. Note that the dimensions for these X-Ray Markers are  $1 \frac{1}{2}$ " (h) x 3/4" (w) x 7/64" thick.