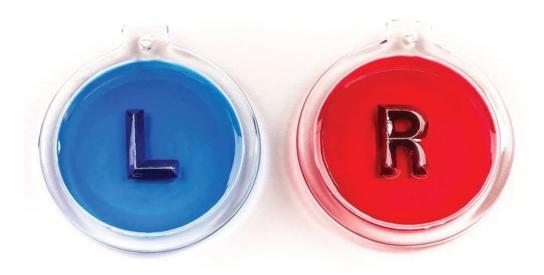

# **PRODUCT INFORMATION**CIRCLE L&R X-RAY MARKERS

The Circle L&R X-Ray Markers are high-quality radiographic film identification markers to mark X-Ray films. With a circular shape, they feature color coded L&R lead letters to indicate left and right, with L being blue and R red. The letters are completely embedded in crystal clear epoxy. Note that the diameter of the circle is 1.625" and the letter height is 0.5".

#### **SPECIFICATION**

SIZE: 1.625" Diameter | 0.5" letter height MATERIAL: Epoxy

WEIGHT: 8 oz COLOR: R - Red | L - Blue

SHAPE: Circle FEATURES: High-quality, Easy use

The Heart-Shaped L&R X-Ray Markers are high-quality radiographic film identification markers to mark X-Ray films. With a heart shape, they feature color coded L&R lead letters to indicate left and right, with L being blue and R red. The letters are completely embedded in crystal clear epoxy.