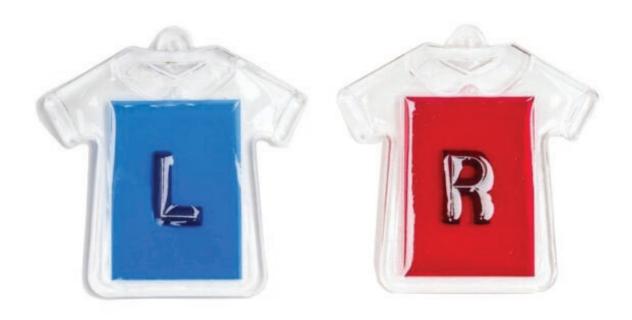

## T-SHIRT-SHAPED L&R LEADED X-RAY MARKERS

The T-Shirt-Shaped L&R Leaded X-Ray Markers are high-quality radiographic film identification markers to mark X-Ray films. With a T-shirt shape, they feature color coded L&R lead letters to indicate left and right, with L being blue and R red. The letters are completely embedded in crystal clear epoxy.

**MATERIAL: Epoxy** 

#### **SPECIFICATION**

SIZE: 4" H x 3" W | 0.5" letter height

WEIGHT: 0.49 oz COLOR: R - Red | L - Blue

SHAPE: T-Shirt FEATURES: High-quality, Easy use