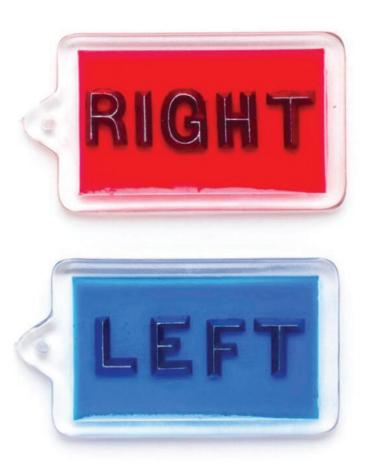

#### **SPECIFICATION**

**SIZE: 1.625" | 0.5" letter height** 

WEIGHT: 0.49 oz

**SHAPE: Rectangle** 

**MATERIAL: Epoxy** 

COLOR: R - Red | L - Blue

The Rectangular L&R X-Ray Markers are high-quality radiographic film identification markers to mark X-Ray films. With a rectangular horizontal shape, they feature color coded lead words indicating left and right, where blue is left and red is right. The left and right words are completely embedded in crystal clear epoxy.