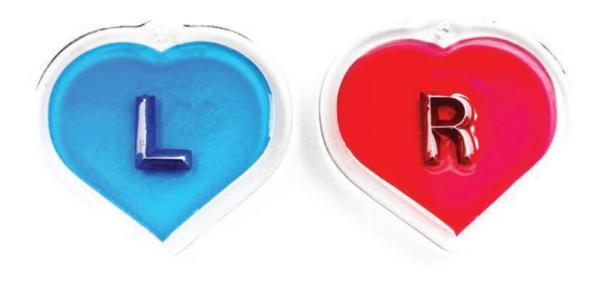

#### **SPECIFICATION**

SIZE: 1.625" Diameter | 0.5" letter height MATERIAL: Epoxy

WEIGHT: 8 oz COLOR: R - Red | L - Blue

SHAPE: Circle FEATURES: High-quality, Easy use

The Heart-Shaped L&R X-Ray Markers are high-quality radiographic film identification markers to mark X-Ray films. With a heart shape, they feature color coded L&R lead letters to indicate left and right, with L being blue and R red. The letters are completely embedded in crystal clear epoxy.

#### **SPECIFICATION**

SIZE: 1.625" | 0.5" letter height MATERIAL: Epoxy

WEIGHT: 8 oz COLOR: R - Red | L - Blue

SHAPE: Heart FEATURES: High-quality, Easy use

The Reversible L&R X-Ray Marker Clip is a high-quality radiographic film identification clip to mark X-Ray films. With a rectangular shape, it is made of stainless steel and slips on over the cassette frame. During patient exposure, expose "L" side to indicate left or flip over for "R" to indicate the right side.