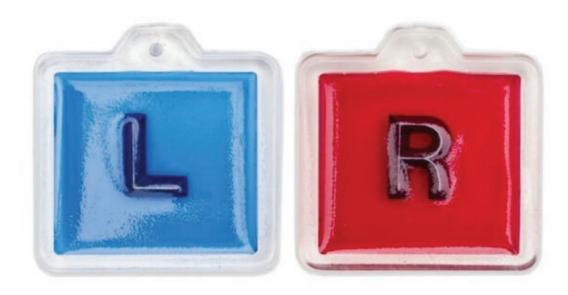

#### **SPECIFICATION**

SIZE: 1.5" H x 0.75" W | 0.5" letter height

WEIGHT: 8 oz

**SHAPE: Rectangle** 

MATERIAL: Epoxy

COLOR: R - Red | L - Blue

The Square L&R X-Ray Markers are high-quality radiographic film identification markers to mark X-Ray films. With a square shape, they feature color coded L&R letters to indicate left and right are color coded, with L being blue and R red. The letters are completely embedded in crystal clear epoxy.

#### **SPECIFICATION**

**SIZE: 1.5" H x 1.5" W | 0.5" letter height** 

WEIGHT: 0.49 oz

**SHAPE: Square** 

**MATERIAL: Epoxy** 

COLOR: R - Red | L - Blue

The L&R X-Ray Markers with Arrow are high-quality radiographic film identification markers to mark X-Ray films. With a rectangular horizontal shape, they feature color coded lead letters to indicate left and right, with L being blue and R red. In addition, they have lead arrows on both sides. Both the letters and the arrows are completely embedded in crystal clear epoxy.