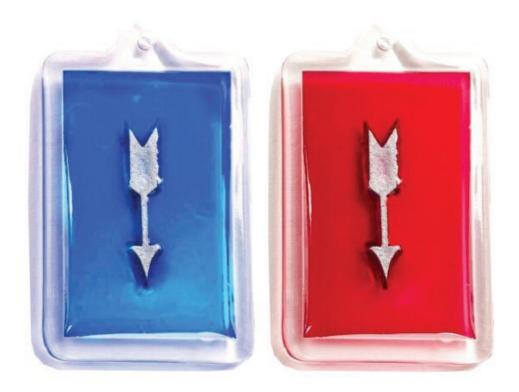

## RECTANGULAR X-RAY MARKERS WITH ARROW

The Rectangular X-Ray Markers with Arrow are high-quality radiographic film identification markers to mark X-Ray films. With a rectangular shape, they feature lead arrows and are color coded, one marker being blue and the other red. The arrows are completely embedded in crystal clear epoxy.

#### **SPECIFICATION**

SIZE: 1.625" | 0.5" letter height

WEIGHT: 0.49 oz

**SHAPE: Rectangle** 

**MATERIAL: Epoxy** 

COLOR: R - Red | L - Blue