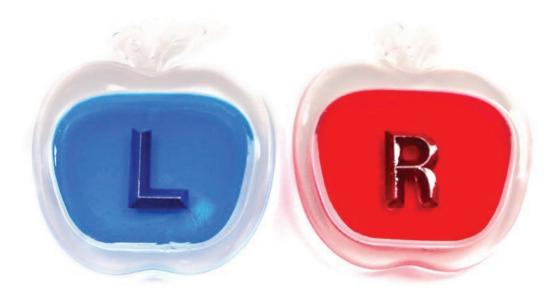

#### **SPECIFICATION**

**SIZE: 1.625" | 0.5" letter height** 

WEIGHT: 0.49 oz

**SHAPE: Rectangle** 

**MATERIAL: Epoxy** 

COLOR: R - Red | L - Blue

The Apple-Shaped L&R X-Ray Markers are high-quality radiographic film identification markers to mark X-Ray films. With an apple shape, they feature color coded L&R lead letters to indicate left and right, with L being blue and R red. The letters are completely embedded in crystal clear epoxy.

#### **SPECIFICATION**

SIZE: 1.625" | 0.5" letter height

WEIGHT: 0.49 oz

SHAPE: Apple

**MATERIAL: Epoxy** 

COLOR: R - Red | L - Blue