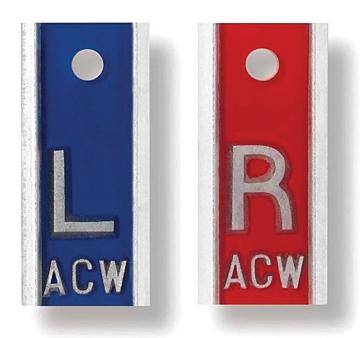

## ALUMINUM L&R X-RAY MARKERS - VERTICAL

The Aluminum L&R X-Ray Markers - Vertical are high-quality radiographic film identification markers to mark X-Ray films. With durable aluminum casing, they add density and improve the image. The L&R letters to indicate left and right are color coded, with L being blue and R red, and are completely embedded in crystal clear epoxy.

#### **SPECIFICATION**

**SIZE: 1.625" | 0.5" letter height** 

WEIGHT: 8 oz

**SHAPE: Rectangle** 

**MATERIAL: Epoxy** 

COLOR: R - Red | L - Blue

The Aluminum L&R X-Ray Markers with Initials - Vertical are high-quality radiographic film identification markers to mark X-Ray films. With durable aluminum casing, they add density and improve the image. The L&R letters to indicate left and right are color coded, with L being blue and R red, and are completely embedded in crystal clear epoxy. It is available with up to 3 characters specified as initials to be engraved on each side. Note that the dimensions for these X-Ray Markers are  $1 \frac{1}{2}$ " (h) x 3/4" (w) x 7/64" thick.