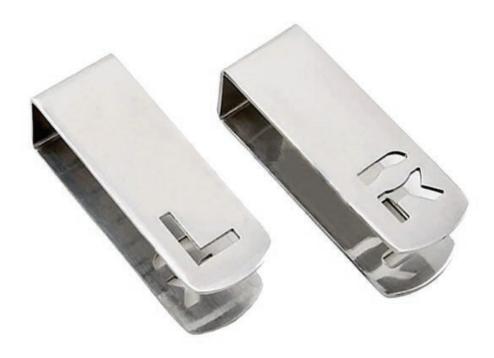

#### **SPECIFICATION**

SIZE: 1.625" | 0.5" letter height MATERIAL: Epoxy

WEIGHT: 8 oz COLOR: R - Red | L - Blue

SHAPE: Heart FEATURES: High-quality, Easy use

The Reversible L&R X-Ray Marker Clip is a high-quality radiographic film identification clip to mark X-Ray films. With a rectangular shape, it is made of stainless steel and slips on over the cassette frame. During patient exposure, expose "L" side to indicate left or flip over for "R" to indicate the right side.

#### **SPECIFICATION**

SIZE: 4" H x 3" W | 0.5" letter height MATERIAL: Stainless Steel

WEIGHT: 0.49 oz COLOR: Silver

SHAPE: Rectangle FEATURES: High-quality, Easy use