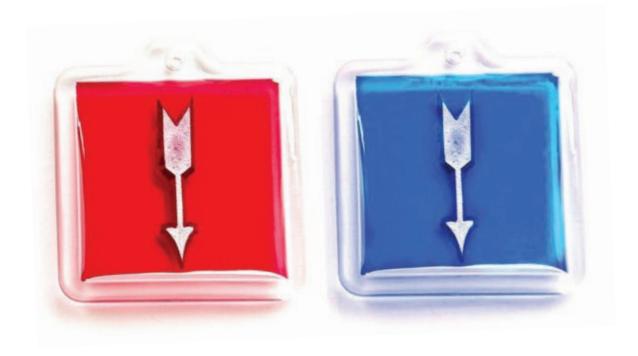

# **PRODUCT INFORMATION**SQUARE X-RAY MARKERS WITH ARROW

The Square X-Ray Markers with Arrow are high-quality radiographic film identification markers to mark X-Ray films. With a square shape, they feature lead arrows and are color coded, one marker being blue and the other red. The arrows are completely embedded in crystal clear epoxy.

#### **SPECIFICATION**

SIZE: 4" H x 3" W | 0.5" letter height

WEIGHT: 0.49 oz

**SHAPE: Square** 

**MATERIAL: Epoxy** 

COLOR: R - Red | L - Blue