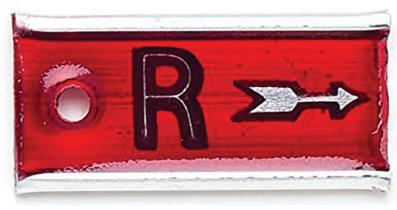

## RECTANGULAR X-RAY MARKERS WITH ARROW

The Rectangular X-Ray Markers with Arrow are high-quality radiographic film identification markers to mark X-Ray films. With a rectangular shape, they feature lead arrows and are color coded, one marker being blue and the other red. The arrows are completely embedded in crystal clear epoxy.

#### **SPECIFICATION**

SIZE: 1.625" | 0.5" letter height

WEIGHT: 0.49 oz

**SHAPE: Rectangle** 

**MATERIAL: Epoxy** 

COLOR: R - Red | L - Blue