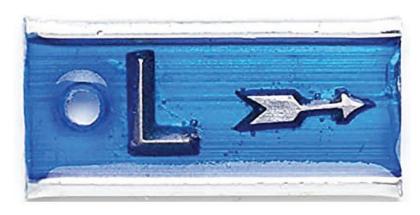

## RECTANGULAR X-RAY MARKERS WITH ARROW

The Rectangular X-Ray Markers with Arrow are high-quality radiographic film identification markers to mark X-Ray films. With a rectangular shape, they feature lead arrows and are color coded, one marker being blue and the other red. The arrows are completely embedded in crystal clear epoxy.

#### **SPECIFICATION**

SIZE: 1.625" | 0.5" letter height

WEIGHT: 0.49 oz

**SHAPE: Rectangle** 

**MATERIAL: Epoxy** 

COLOR: R - Red | L - Blue