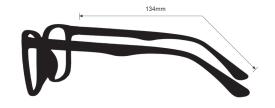

## **SPECIFICATION**

**SIZE:** 55-19-134

LENS MATERIAL: Plastic

FRAME COLOR: 3 colors available

FRAME MATERIAL: Plastic

SHAPE: Rectangle

**FEATURES:** Side Shields

SAFETY RATING: ANSI Z87+, EN 166