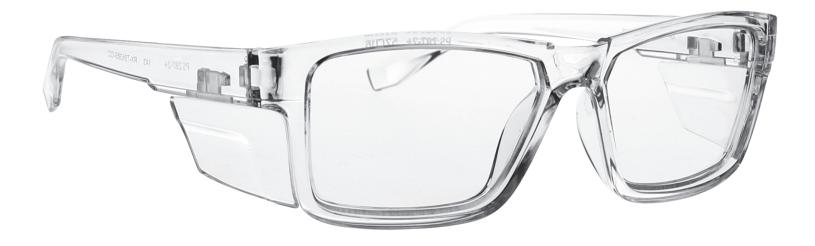

## **FRAME INFORMATION**

The Safety Glasses T9538S are a rectangular frame made of high-quality plastic. The T9538S model is lightweight, highly durable, and impact resistant. Plus, it features removable side shields. These Safety Glasses are available in black, clear, and brown. They also meet rigorous industry standards, with ANSI Z87+ and EN 166, offering high impact certification for optimal protection.

Moreover, the Safety Glasses T9538S offer three lens choices. The first is a frame-only option. The second is clear safety lenses with anti-fog properties, ensuring impact resistance and fog prevention. The third option includes anti-fog and Transition gray lenses, ideal for indoor and outdoor use, transitioning from clear when indoors to gray in sunlight.