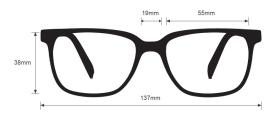

## **SPECIFICATION**

**SIZE:** 55-19-134

LENS MATERIAL: Plastic

FRAME COLOR: 3 colors available

FRAME MATERIAL: Plastic

SHAPE: Rectangle

**FEATURES:** Side Shields

SAFETY RATING: ANSI Z87+, EN 166