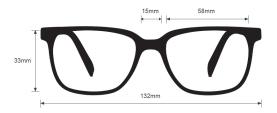

## **SPECIFICATION**

**SIZE:** 58-15-125

LENS MATERIAL: Plastic

FRAME COLOR: Black, Metallic Red, Red

FRAME MATERIAL: Plastic

SHAPE: Wrap Around

FEATURES: Foam Gasket, Rubber Nosepad and Temples

SAFETY RATING: ANSI Z87+, EN 166