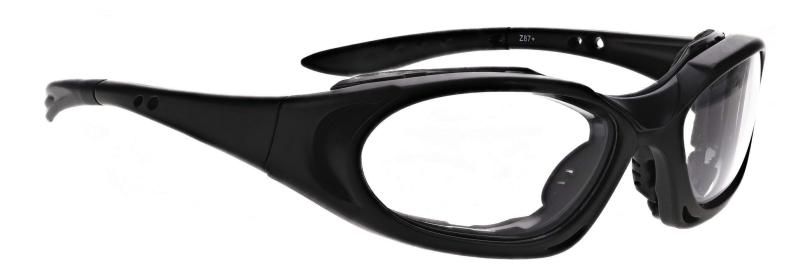

## **FRAME INFORMATION**

The Safety Glasses 1171 are a wrap around frame made of high-quality plastic. The 1171 model is lightweight, highly durable, and impact resistant. Plus, it features a foam eyecup, rubberized nosepads and rubberized temple tips. These Safety Glasses are available in red, metallic red and black. They also meet rigorous industry standards, with ANSI Z87+ and EN 166, offering high impact certification for optimal protection.

Moreover, the Safety Glasses 1171 offer three lens choices. The first is a frame-only option. The second is clear safety lenses with anti-fog properties, ensuring impact resistance and fog prevention. The third option includes anti-fog and Transition gray lenses, ideal for indoor and outdoor use, transitioning from clear when indoors to gray in sunlight.