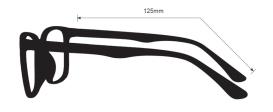

## **SPECIFICATION**

**SIZE:** 58-15-125

LENS MATERIAL: Plastic

FRAME COLOR: Black, Metallic Red, Red

FRAME MATERIAL: Plastic

SHAPE: Wrap Around

FEATURES: Foam Gasket, Rubber Nosepad and Temples

SAFETY RATING: ANSI Z87+, EN 166