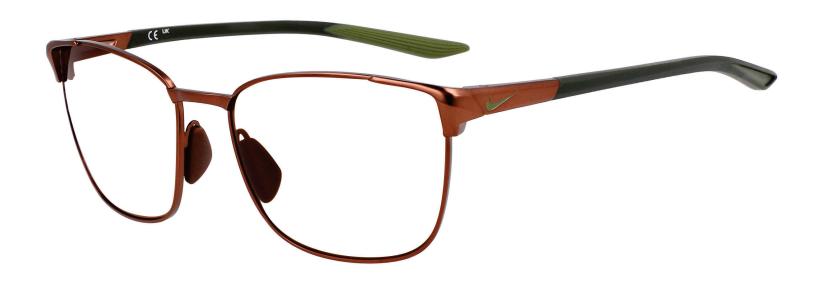

## **FRAME INFORMATION**

The radiation glasses Nike Metal Fusion feature high quality, distortion-free SF-6 Schott glass radiation-reducing lenses with 0.75mm Pb lead equivalency protection. The radiation safety glasses Nike Metal Fusion have clear CE Certified Lens and weight 62.9g. These radiation glasses Nike Metal Fusion are prescription available. Made of high-quality metal, it is a durable and lightweight square frame. These Nike lead glasses feature adjustable nosepads and rubberized temple bars and are available in four colors.

## **SPECIFICATION**

**SIZE:** 55-17-140

WEIGHT: 62.9g

PROTECTION LEVEL: 0.75mm Pb Eq lens

**COLOR:** 4 Available Colors

MATERIAL: Metal

**SHAPE:** Square

PRESCRIPTION AVAILABLE: Yes