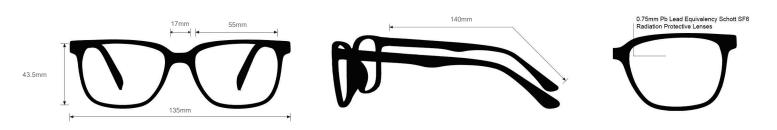

## **SPECIFICATION**

**SIZE:** 55-17-140

WEIGHT: 62.9g

PROTECTION LEVEL: 0.75mm Pb Eq lens

**COLOR:** 4 Available Colors

MATERIAL: Metal

**SHAPE:** Square

PRESCRIPTION AVAILABLE: Yes