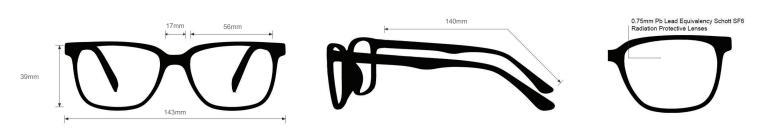

## **FRAME** INFORMATION

The radiation glasses Nike Embar feature high quality, distortion-free SF-6 Schott glass radiation-reducing lenses with 0.75mm Pb lead equivalency protection. The radiation safety glasses Nike Embar have clear CE Certified Lens and weight 43.8g. These radiation glasses Nike Embar are prescription available. Made of high-quality plastic, it is a durable and lightweight rectangular frame. Plus, these Nike lead glasses feature a saddle bridge and are available in four colors.

## SPECIFICATION

**SIZE:** 56-17-140

**WEIGHT:** 43.8g

PROTECTION LEVEL: 0.75mm Pb Eq lens

**COLOR:** 4 Available Colors

MATERIAL: Plastic

SHAPE: Rectangle

PRESCRIPTION AVAILABLE: Yes