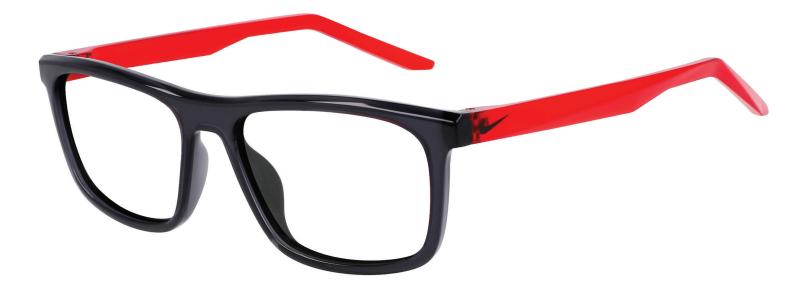

## **FRAME** INFORMATION

The radiation glasses Nike Embar feature high quality, distortion-free SF-6 Schott glass radiation-reducing lenses with 0.75mm Pb lead equivalency protection. The radiation safety glasses Nike Embar have clear CE Certified Lens and weight 43.8g. These radiation glasses Nike Embar are prescription available. Made of high-quality plastic, it is a durable and lightweight rectangular frame. Plus, these Nike lead glasses feature a saddle bridge and are available in four colors.

## SPECIFICATION

**SIZE:** 56-17-140

**WEIGHT:** 43.8g

PROTECTION LEVEL: 0.75mm Pb Eq lens

**COLOR:** 4 Available Colors

MATERIAL: Plastic

SHAPE: Rectangle

PRESCRIPTION AVAILABLE: Yes