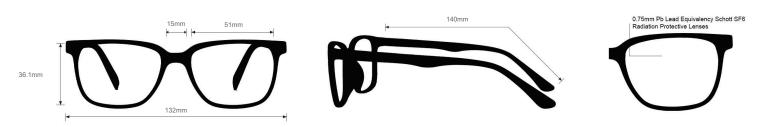

## **FRAME** INFORMATION

The radiation glasses Nike 7155 feature high quality, distortion-free SF-6 Schott glass radiation-reducing lenses with 0.75mm Pb lead equivalency protection. The radiation safety glasses Nike 7155 have clear CE Certified Lens and weight 42g. These radiation glasses Nike 7155 are prescription available. Made of high-quality plastic, it is a durable and lightweight oval frame. These Nike lead glasses feature a saddle bridge and are available in four colors.

## SPECIFICATION

**SIZE:** 51-15-140

WEIGHT: 42g

PROTECTION LEVEL: 0.75mm Pb Eq lens

**COLOR:** 4 Available Colors

MATERIAL: Plastic

SHAPE: Cat Eye

PRESCRIPTION AVAILABLE: Yes