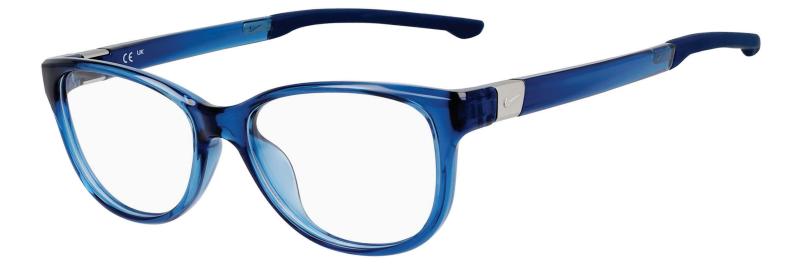

## **FRAME** INFORMATION

The radiation glasses Nike 7155 feature high quality, distortion-free SF-6 Schott glass radiation-reducing lenses with 0.75mm Pb lead equivalency protection. The radiation safety glasses Nike 7155 have clear CE Certified Lens and weight 42g. These radiation glasses Nike 7155 are prescription available. Made of high-quality plastic, it is a durable and lightweight oval frame. These Nike lead glasses feature a saddle bridge and are available in four colors.

## SPECIFICATION

**SIZE:** 51-15-140

WEIGHT: 42g

PROTECTION LEVEL: 0.75mm Pb Eq lens

**COLOR:** 4 Available Colors

MATERIAL: Plastic

SHAPE: Cat Eye

PRESCRIPTION AVAILABLE: Yes