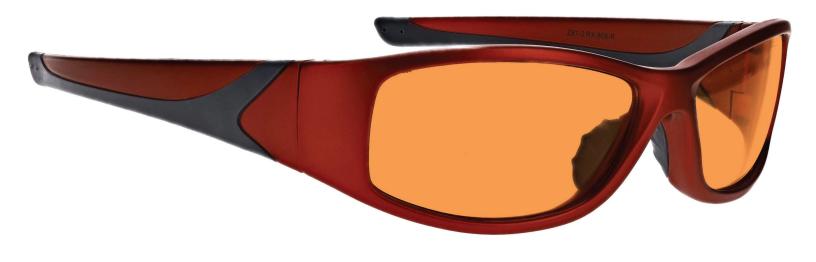

## **GREEN BEAM LASER POINTER GLASSES 808**

PRODUCT INFORMATION

PHILLIPS-SAFETY.COM

COPYRIGHT ©2025. ALL RIGHTS RESERVED

The Green Beam laser pointer safety glasses have a polycarbonate orange/peach lens filter that provides laser protection. These laser strike glasses have visible light transmission of 33%. In addition, the Green Beam laser pointer safety glasses have ANSI Z87.1 and ANSI Z136.1 safety standards. These laser strike glasses 808 are non-prescription. Made of high-quality plastic, it is a durable and lightweight wrap around frame. The 808 laser strike glasses feature rubberized nosepads and rubberized temple bars. These Phillips Safety laser strike glasses are available in red, black and silver.