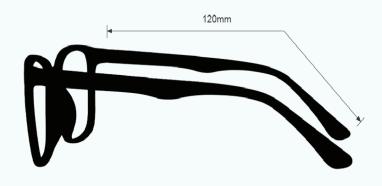

## **GREEN BEAM LASER POINTER GLASSES 808**

PRODUCT INFORMATION

PHILLIPS-SAFETY.COM

COPYRIGHT ©2025. ALL RIGHTS RESERVED





The Green Beam laser pointer safety glasses have a polycarbonate orange/peach lens filter that provides laser protection. These laser strike glasses have visible light transmission of 33%. In addition, the Green Beam laser pointer safety glasses have ANSI Z87.1 and ANSI Z136.1 safety standards. These laser strike glasses 808 are non-prescription. Made of high-quality plastic, it is a durable and lightweight wrap around frame. The 808 laser strike glasses feature rubberized nosepads and rubberized temple bars. These Phillips Safety laser strike glasses are available in red, black and silver.

OD 5+ @190-400nm OD 2+ @532nm

**VLT= 33%** 

## FRAME SPECIFICATION





## CONTACT

Should you need any further information,



+1 (866) 757 1307



service@phillips-safety.com



www.phillips-safety.com