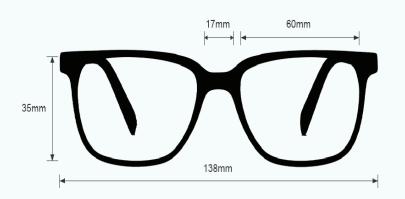

## **GREEN BEAM LASER POINTER GLASSES 808**

PRODUCT INFORMATION

PHILLIPS-SAFETY.COM

COPYRIGHT ©2025. ALL RIGHTS RESERVED





The Green Beam laser pointer safety glasses have a polycarbonate orange/peach lens filter that provides laser protection. These laser strike glasses have visible light transmission of 33%. In addition, the Green Beam laser pointer safety glasses have ANSI Z87.1 and ANSI Z136.1 safety standards. These laser strike glasses 808 are non-prescription. Made of high-quality plastic, it is a durable and lightweight wrap around frame. The 808 laser strike glasses feature rubberized nosepads and rubberized temple bars. These Phillips Safety laser strike glasses are available in red, black and silver.

OD 5+ @190-400nm OD 2+ @532nm

**VLT= 33%** 

## FRAME SPECIFICATION





## CONTACT

Should you need any further information,



+1 (866) 757 1307



service@phillips-safety.com



www.phillips-safety.com