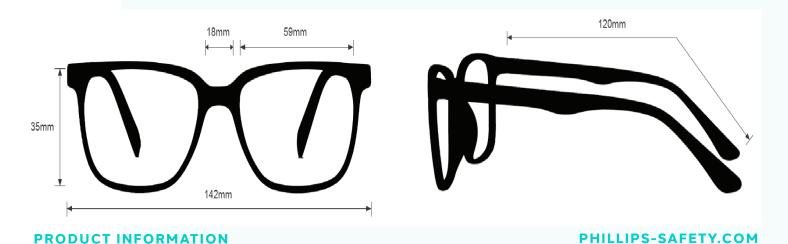

## **GREEN BEAM LASER POINTER GLASSES 703**

PRODUCT INFORMATION

PHILLIPS-SAFETY.COM

COPYRIGHT ©2025. ALL RIGHTS RESERVED





The Green Beam laser pointer safety glasses have a polycarbonate orange/peach lens filter that provides laser protection. These laser strike glasses have visible light transmission of 33%. In addition, the Green Beam laser pointer safety glasses have ANSI Z87.1 and ANSI Z136.1 safety standards. These laser strike glasses 703 are non-prescription. Made of high-quality plastic, it is a durable and lightweight wrap around frame. The 703 laser strike glasses feature rubberized nosepads. These Phillips Safety laser strike glasses are available in black, brown fade, and charcoal gray.

OD 5+ @190-400nm OD 2+ @532nm

**VLT= 33%** 

## FRAME SPECIFICATION



## CONTACT

Should you need any further information,



+1 (866) 757 1307



service@phillips-safety.com



www.phillips-safety.com