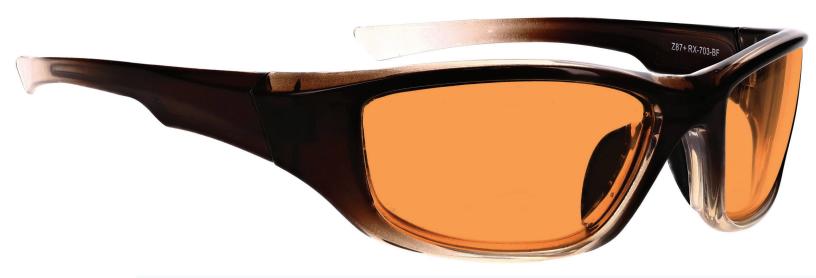

## **GREEN BEAM LASER POINTER GLASSES 703**

PRODUCT INFORMATION

PHILLIPS-SAFETY.COM

COPYRIGHT ©2025. ALL RIGHTS RESERVED

The Green Beam laser pointer safety glasses have a polycarbonate orange/peach lens filter that provides laser protection. These laser strike glasses have visible light transmission of 33%. In addition, the Green Beam laser pointer safety glasses have ANSI Z87.1 and ANSI Z136.1 safety standards. These laser strike glasses 703 are non-prescription. Made of high-quality plastic, it is a durable and lightweight wrap around frame. The 703 laser strike glasses feature rubberized nosepads. These Phillips Safety laser strike glasses are available in black, brown fade, and charcoal gray.

OD 5+ @190-400nm OD 2+ @532nm

**VLT= 33%** 