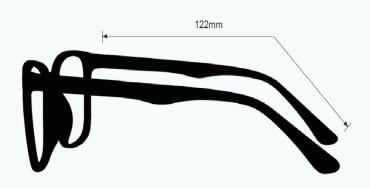

ION

PHILLIPS-SAFETY.COM

COPYRIGHT ©2025. ALL RIGHTS RESERVED



## **PRODUCT INFORMATION**GREEN BEAM LASER POINTER GLASSES 533



The Green Beam laser pointer safety glasses have a polycarbonate orange/peach lens filter that provides laser protection. These laser strike glasses have visible light transmission of 33%. In addition, the Green Beam laser pointer safety glasses have ANSI Z87.1 and ANSI Z136.1 safety standards. These laser strike glasses 533 are non-prescription. Made of high-quality plastic, it is a durable and lightweight wrap around frame. The 533 laser strike glasses feature adjustable rubbarized nosepads and spring hinges. These Phillips Safety laser strike glasses are available in black and silver.

OD 5+ @190-400nm OD 2+ @532nm

**VLT= 33%** 

## FRAME SPECIFICATION





## CONTACT

Should you need any further information,



+1 (866) 757 1307



service@phillips-safety.com



www.phillips-safety.com