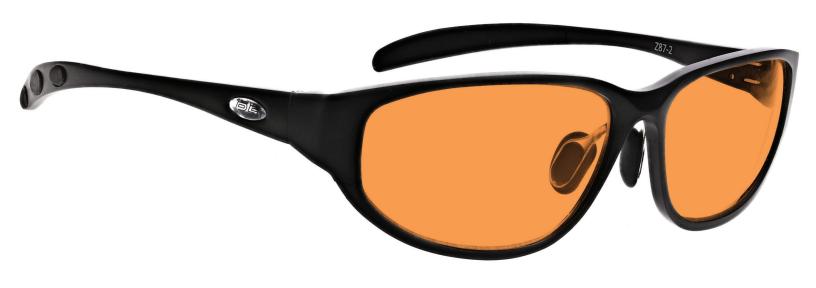

## **PRODUCT INFORMATION**GREEN BEAM LASER POINTER GLASSES 533

The Green Beam laser pointer safety glasses have a polycarbonate orange/peach lens filter that provides laser protection. These laser strike glasses have visible light transmission of 33%. In addition, the Green Beam laser pointer safety glasses have ANSI Z87.1 and ANSI Z136.1 safety standards. These laser strike glasses 533 are non-prescription. Made of high-quality plastic, it is a durable and lightweight wrap around frame. The 533 laser strike glasses feature adjustable rubbarized nosepads and spring hinges. These Phillips Safety laser strike glasses are available in black and silver.

OD 5+ @190-400nm OD 2+ @532nm

**VLT= 33%** 