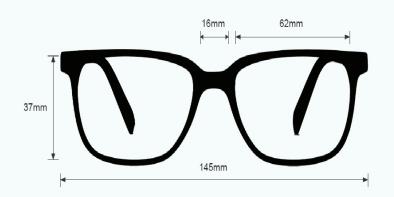

ATION

PHILLIPS-SAFETY.COM

COPYRIGHT ©2025. ALL RIGHTS RESERVED



## **PRODUCT INFORMATION**GREEN BEAM LASER POINTER GLASSES 533



The Green Beam laser pointer safety glasses have a polycarbonate orange/peach lens filter that provides laser protection. These laser strike glasses have visible light transmission of 33%. In addition, the Green Beam laser pointer safety glasses have ANSI Z87.1 and ANSI Z136.1 safety standards. These laser strike glasses 533 are non-prescription. Made of high-quality plastic, it is a durable and lightweight wrap around frame. The 533 laser strike glasses feature adjustable rubbarized nosepads and spring hinges. These Phillips Safety laser strike glasses are available in black and silver.

OD 5+ @190-400nm OD 2+ @532nm

**VLT= 33%** 

## FRAME SPECIFICATION





## CONTACT

Should you need any further information,



+1 (866) 757 1307



service@phillips-safety.com



www.phillips-safety.com