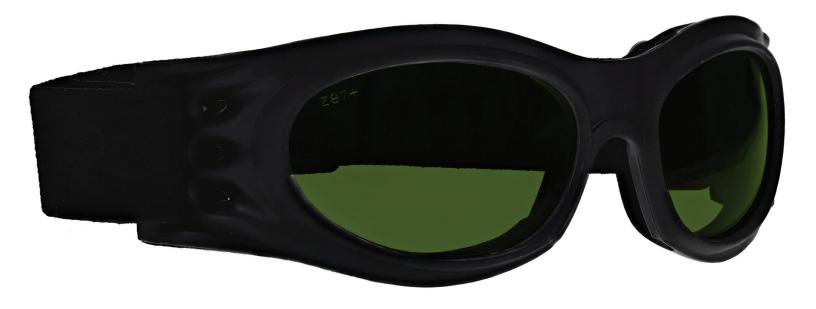

#### **PRODUCT INFORMATION** BLUE GREEN RED BEAM LASER POINTER GOGGLES RK2

The Blue Green Red Beam laser pointer safety glasses have a polycarbonate green lens filter that provides laser protection. These laser strike glasses have visible light transmission of 23.3%. In addition, the Blue Green Red Beam laser pointer safety glasses have ANSI Z87.1 and ANSI Z136.1 safety standards. These laser strike goggles RK2 are non-prescription. Made of high-quality plastic, it is a durable and lightweight goggles frame. The RK2 laser strike goggles feature a neoprene foam eyecup and an adjustable head band. These Phillips Safety laser strike goggles are available in black.

OD 5+ @190-400nm OD 1.5+ @440-470nm OD 1.5+ @532nm OD 1.2+ @633-640nm

VLT= 23.3%