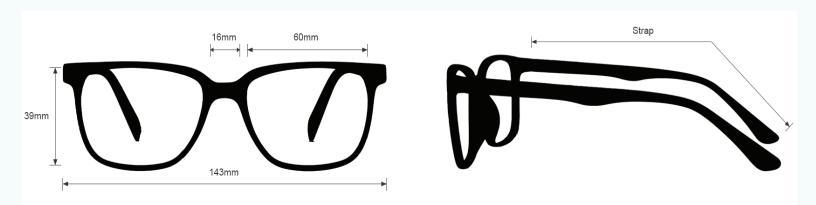

IGHTS RESERVED



#### **PRODUCT INFORMATION** BLUE GREEN RED BEAM LASER POINTER GOGGLES RK2



The Blue Green Red Beam laser pointer safety glasses have a polycarbonate green lens filter that provides laser protection. These laser strike glasses have visible light transmission of 23.3%. In addition, the Blue Green Red Beam laser pointer safety glasses have ANSI Z87.1 and ANSI Z136.1 safety standards. These laser strike goggles RK2 are non-prescription. Made of high-quality plastic, it is a durable and lightweight goggles frame. The RK2 laser strike goggles feature a neoprene foam eyecup and an adjustable head band. These Phillips Safety laser strike goggles are available in black.

OD 5+ @190-400nm OD 1.5+ @440-470nm OD 1.5+ @532nm OD 1.2+ @633-640nm

VLT= 23.3%

### FRAME SPECIFICATION



**PRODUCT INFORMATION** 

#### PHILLIPS-SAFETY.COM

# CONTACT

Should you need any further information, please do not hesitate to contact us.



service@phillips-safety.com  $\mathbb{X}$ 



www.phillips-safety.com



PHILLIPS-SAFETY.COM