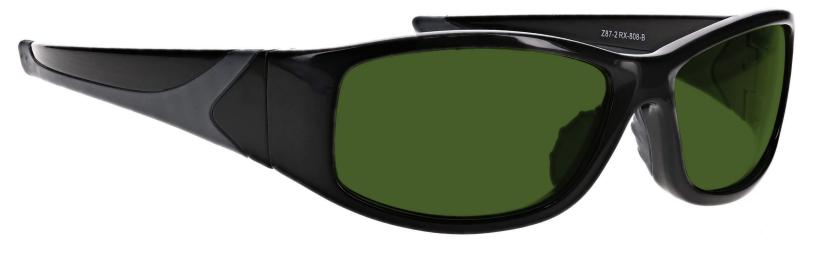

## **BLUE GREEN RED BEAM LASER POINTER GLASSES 808**

PHILLIPS-SAFETY.COM COPYRIGHT ©2025. ALL RIGHTS RESERVED

The Blue Green Red Beam laser pointer safety glasses have a polycarbonate green lens filter that provides laser protection. These laser strike glasses have visible light transmission of 23.3%. In addition, the Blue Green Red Beam laser pointer safety glasses have ANSI Z87.1 and ANSI Z136.1 safety standards. These laser strike glasses 808 are non-prescription. Made of high-quality plastic, it is a durable and lightweight wrap around frame. The 808 laser strike glasses feature rubberized nosepads and rubberized temple bars. These Phillips Safety laser strike glasses are available in red, black and silver.

OD 5+ @190-400nm OD 1.5+ @440-470nm OD 1.5+ @532nm OD 1.2+ @633-640nm

VLT= 23.3%