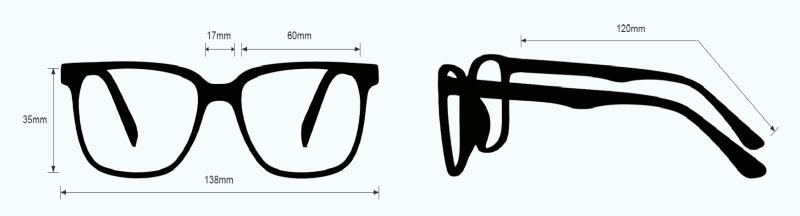

TER GLASSES 808**

PHILLIPS-SAFETY.COM COPYRIGHT ©2025. ALL RIGHTS RESERVED





The Blue Green Red Beam laser pointer safety glasses have a polycarbonate green lens filter that provides laser protection. These laser strike glasses have visible light transmission of 23.3%. In addition, the Blue Green Red Beam laser pointer safety glasses have ANSI Z87.1 and ANSI Z136.1 safety standards. These laser strike glasses 808 are non-prescription. Made of high-quality plastic, it is a durable and lightweight wrap around frame. The 808 laser strike glasses feature rubberized nosepads and rubberized temple bars. These Phillips Safety laser strike glasses are available in red, black and silver.

OD 5+ @190-400nm OD 1.5+ @440-470nm OD 1.5+ @532nm OD 1.2+ @633-640nm

VLT= 23.3%

## FRAME SPECIFICATION



## CONTACT

Should you need any further information,



service@phillips-safety.com  $\mathbb{X}$ 



www.phillips-safety.com



PHILLIPS-SAFETY.COM