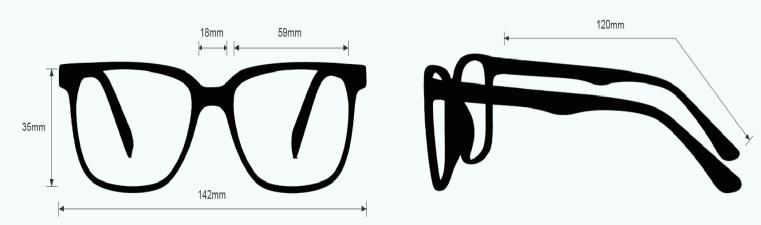

03**

PRODUCT INFORMATION

PHILLIPS-SAFETY.COM

COPYRIGHT ©2025. ALL RIGHTS RESERVED





The Blue Green Red Beam laser pointer safety glasses have a polycarbonate green lens filter that provides laser protection. These laser strike glasses have visible light transmission of 23.3%. In addition, the Blue Green Red Beam laser pointer safety glasses have ANSI Z87.1 and ANSI Z136.1 safety standards. These laser strike glasses 703 are non-prescription. Made of high-quality plastic, it is a durable and lightweight wrap around frame. The 703 laser strike glasses feature rubberized nosepads. These Phillips Safety laser strike glasses are available in black, brown fade, and charcoal gray.

OD 5+ @190-400nm

OD 1.5+ @440-470nm

OD 1.5+ @532nm

OD 1.2+ @633-640nm

VLT= 23.3%

## FRAME SPECIFICATION



## CONTACT

Should you need any further information,



+1 (866) 757 1307



service@phillips-safety.com



www.phillips-safety.com