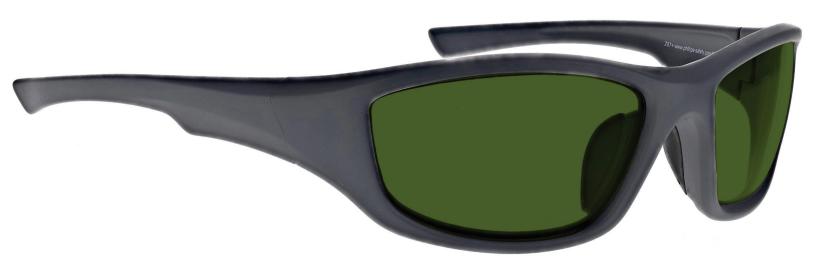

## **BLUE GREEN RED BEAM LASER POINTER GLASSES 703**

PRODUCT INFORMATION

PHILLIPS-SAFETY.COM

COPYRIGHT ©2025. ALL RIGHTS RESERVED

The Blue Green Red Beam laser pointer safety glasses have a polycarbonate green lens filter that provides laser protection. These laser strike glasses have visible light transmission of 23.3%. In addition, the Blue Green Red Beam laser pointer safety glasses have ANSI Z87.1 and ANSI Z136.1 safety standards. These laser strike glasses 703 are non-prescription. Made of high-quality plastic, it is a durable and lightweight wrap around frame. The 703 laser strike glasses feature rubberized nosepads. These Phillips Safety laser strike glasses are available in black, brown fade, and charcoal gray.