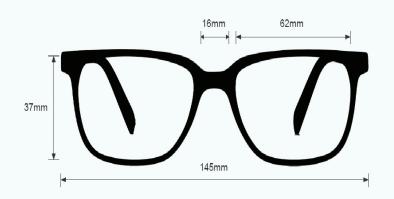

# PRODUCT INFORMATION

### **BLUE GREEN RED BEAM LASER POINTER GLASSES 533**



The Blue Green Red Beam laser pointer safety glasses have a polycarbonate green lens filter that provides laser protection. These laser strike glasses have visible light transmission of 23.3%. In addition, the Blue Green Red Beam laser pointer safety glasses have ANSI Z87.1 and ANSI Z136.1 safety standards. These laser strike glasses 533 are non-prescription. Made of high-quality plastic, it is a durable and lightweight wrap around frame. The 533 laser strike glasses feature adjustable rubbarized nosepads and spring hinges. These Phillips Safety laser strike glasses are available in black and silver.

OD 5+ @190-400nm OD 1.5+ @440-470nm

OD 1.5+ @532nm

OD 1.2+ @633-640nm

VLT= 23.3%

#### FRAME SPECIFICATION





# CONTACT

Should you need any further information, please do not hesitate to contact us.



+1 (866) 757 1307



service@phillips-safety.com



www.phillips-safety.com