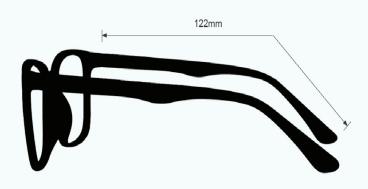

PRODUCT INFORMATION

### **BLUE GREEN RED BEAM LASER POINTER GLASSES 533**



The Blue Green Red Beam laser pointer safety glasses have a polycarbonate green lens filter that provides laser protection. These laser strike glasses have visible light transmission of 23.3%. In addition, the Blue Green Red Beam laser pointer safety glasses have ANSI Z87.1 and ANSI Z136.1 safety standards. These laser strike glasses 533 are non-prescription. Made of high-quality plastic, it is a durable and lightweight wrap around frame. The 533 laser strike glasses feature adjustable rubbarized nosepads and spring hinges. These Phillips Safety laser strike glasses are available in black and silver.

OD 5+ @190-400nm OD 1.5+ @440-470nm

OD 1.5+ @532nm

OD 1.2+ @633-640nm

VLT= 23.3%

#### FRAME SPECIFICATION





# CONTACT

Should you need any further information, please do not hesitate to contact us.



+1 (866) 757 1307



service@phillips-safety.com



www.phillips-safety.com