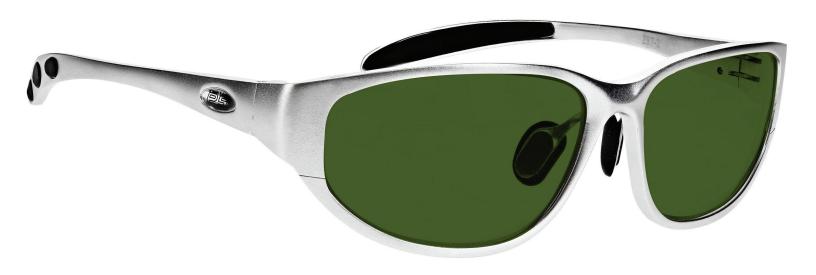

### **BLUE GREEN RED BEAM LASER POINTER GLASSES 533**

The Blue Green Red Beam laser pointer safety glasses have a polycarbonate green lens filter that provides laser protection. These laser strike glasses have visible light transmission of 23.3%. In addition, the Blue Green Red Beam laser pointer safety glasses have ANSI Z87.1 and ANSI Z136.1 safety standards. These laser strike glasses 533 are non-prescription. Made of high-quality plastic, it is a durable and lightweight wrap around frame. The 533 laser strike glasses feature adjustable rubbarized nosepads and spring hinges. These Phillips Safety laser strike glasses are available in black and silver.

OD 5+ @190-400nm OD 1.5+ @440-470nm

OD 1.5+ @532nm

OD 1.2+ @633-640nm

VLT= 23.3%