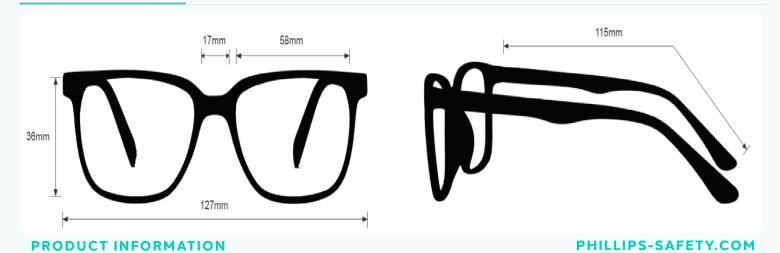

UE GREEN RED BEAM LASER POINTER GLASSES 116**



The Blue Green Red Beam laser pointer safety glasses have a polycarbonate green lens filter that provides laser protection. These laser strike glasses have visible light transmission of 23.3%. In addition, the Blue Green Red Beam laser pointer safety glasses have ANSI Z87.1 and ANSI Z136.1 safety standards. These laser strike glasses 116 are non-prescription. Made of high-quality metal, it is a durable and lightweight rectangular, wrap around frame. The 116 laser strike glasses feature adjustable silicone nosepads, rubberized temples, and spring hinges. These Phillips Safety laser strike glasses are available in black and silver.

OD 5+ @190-400nm

OD 1.5+ @440-470nm

OD 1.5+ @532nm

OD 1.2+ @633-640nm

VLT= 23.3%

#### FRAME SPECIFICATION



# CONTACT

Should you need any further information, please do not hesitate to contact us.



+1 (866) 757 1307



service@phillips-safety.com



www.phillips-safety.com