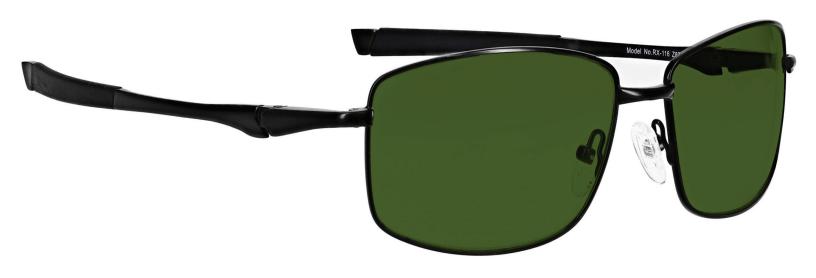

#### **BLUE GREEN RED BEAM LASER POINTER GLASSES 116**

The Blue Green Red Beam laser pointer safety glasses have a polycarbonate green lens filter that provides laser protection. These laser strike glasses have visible light transmission of 23.3%. In addition, the Blue Green Red Beam laser pointer safety glasses have ANSI Z87.1 and ANSI Z136.1 safety standards. These laser strike glasses 116 are non-prescription. Made of high-quality metal, it is a durable and lightweight rectangular, wrap around frame. The 116 laser strike glasses feature adjustable silicone nosepads, rubberized temples, and spring hinges. These Phillips Safety laser strike glasses are available in black and silver.