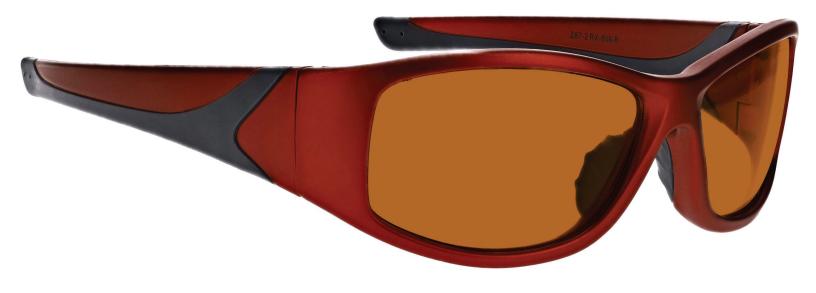

## PRODUCT INFORMATION BLUE GREEN BEAM LASER POINTER GLASSES 808

The Blue Green Beam laser pointer safety glasses have a polycarbonate orange/peach lens filter that provides laser protection. These laser strike glasses have visible light transmission of 43%. In addition, the Blue Green Beam laser pointer safety glasses have ANSI Z87.1 and ANSI Z136.1 safety standards. These laser strike glasses 808 are non-prescription. Made of high-quality plastic, it is a durable and lightweight wrap around frame. The 808 laser strike glasses feature rubberized nosepads and rubberized temple bars. These Phillips Safety laser strike glasses are available in red, black and silver.

OD 5+ @ 190-400nm OD 2+ @445-450nm OD 2.5+ @532nm

**VLT= 43%** 