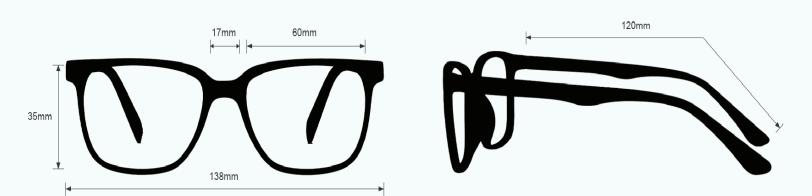

HT ©2025. ALL RIGHTS RESERVED



## PRODUCT INFORMATION BLUE GREEN BEAM LASER POINTER GLASSES 808



The Blue Green Beam laser pointer safety glasses have a polycarbonate orange/peach lens filter that provides laser protection. These laser strike glasses have visible light transmission of 43%. In addition, the Blue Green Beam laser pointer safety glasses have ANSI Z87.1 and ANSI Z136.1 safety standards. These laser strike glasses 808 are non-prescription. Made of high-quality plastic, it is a durable and lightweight wrap around frame. The 808 laser strike glasses feature rubberized nosepads and rubberized temple bars. These Phillips Safety laser strike glasses are available in red, black and silver.

OD 5+ @ 190-400nm OD 2+ @445-450nm OD 2.5+ @532nm

**VLT= 43%** 

## FRAME SPECIFICATION



## CONTACT

Should you need any further information, please do not hesitate to contact us.



+1 (866) 757 1307



service@phillips-safety.com



www.phillips-safety.com