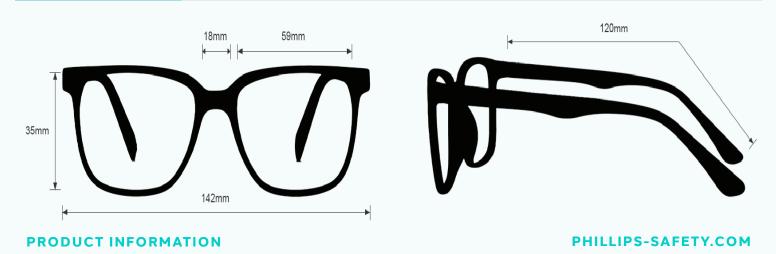

## **BLUE GREEN BEAM LASER POINTER GLASSES 703**

PHILLIPS-SAFETY.COM COPYRIGHT ©2025. ALL RIGHTS RESERVED





The Blue Green Beam laser pointer safety glasses have a polycarbonate orange/peach lens filter that provides laser protection. These laser strike glasses have visible light transmission of 43%. In addition, the Blue Green Beam laser pointer safety glasses have ANSI Z87.1 and ANSI Z136.1 safety standards. These laser strike glasses 703 are non-prescription. Made of high-quality plastic, it is a durable and lightweight wrap around frame. The 703 laser strike glasses feature rubberized nosepads. These Phillips Safety laser strike glasses are available in black, brown fade, and charcoal gray.

OD 5+ @ 190-400nm OD 2+ @445-450nm OD 2.5+ @532nm

VLT= 43%

## FRAME SPECIFICATION



## CONTACT

Should you need any further information, please do not hesitate to contact us.



service@phillips-safety.com  $\mathbb{X}$ 



www.phillips-safety.com



PHILLIPS-SAFETY.COM