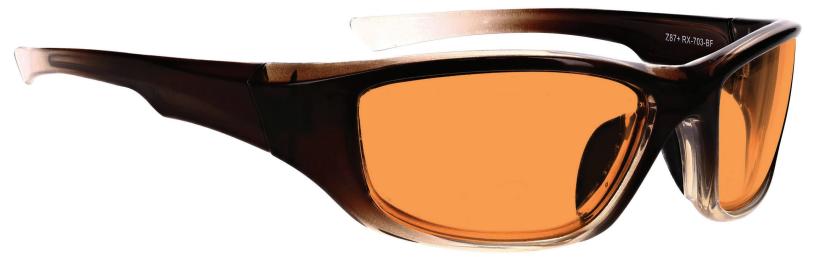

## **BLUE GREEN BEAM LASER POINTER GLASSES 703**

PHILLIPS-SAFETY.COM COPYRIGHT ©2025. ALL RIGHTS RESERVED

The Blue Green Beam laser pointer safety glasses have a polycarbonate orange/peach lens filter that provides laser protection. These laser strike glasses have visible light transmission of 43%. In addition, the Blue Green Beam laser pointer safety glasses have ANSI Z87.1 and ANSI Z136.1 safety standards. These laser strike glasses 703 are non-prescription. Made of high-quality plastic, it is a durable and lightweight wrap around frame. The 703 laser strike glasses feature rubberized nosepads. These Phillips Safety laser strike glasses are available in black, brown fade, and charcoal gray.