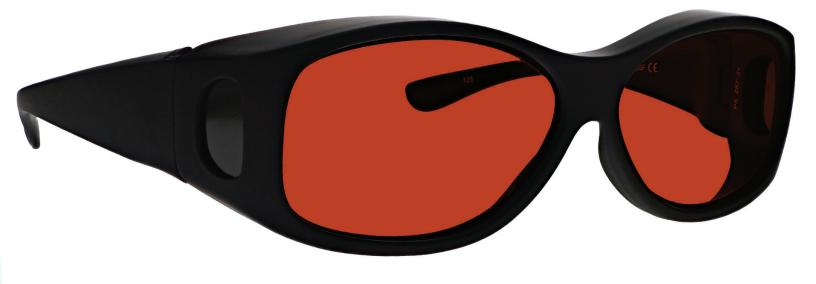

## YAGA LASER SAFETY GLASSES 33

PHILLIPS-SAFETY.COM COPYRIGHT ©2025. ALL RIGHTS RESERVED

The YAGA laser safety glasses have a polycarbonate dark orange lens filter that provides laser protection. These laser glasses have visible light transmission of 12%. In addition, the YAGA laser safety glasses have ANSI Z87.1 and ANSI Z136.1 safety standards. These laser safety glasses 33 is a durable and lightweight fitover frame. Made of high-quality plastic, the 33 laser safety glasses feature adjustable temples and integrated side shields. These Phillips Safety laser safety glasses are available in black.