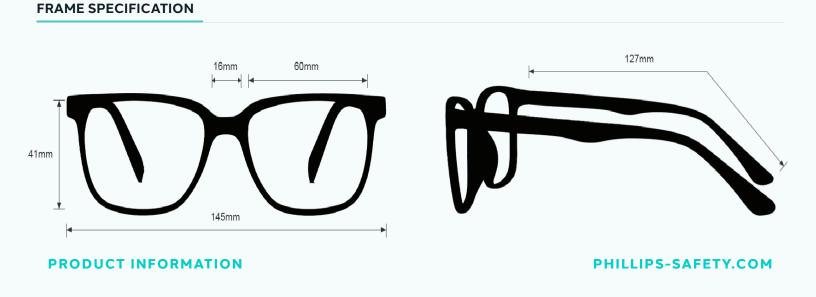

## YAGA LASER SAFETY GLASSES 33

PHILLIPS-SAFETY.COM COPYRIGHT ©2025. ALL RIGHTS RESERVED





The YAGA laser safety glasses have a polycarbonate dark orange lens filter that provides laser protection. These laser glasses have visible light transmission of 12%. In addition, the YAGA laser safety glasses have ANSI Z87.1 and ANSI Z136.1 safety standards. These laser safety glasses 33 is a durable and lightweight fitover frame. Made of high-quality plastic, the 33 laser safety glasses feature adjustable temples and integrated side shields. These Phillips Safety laser safety glasses are available in black.



# LASER PROTECTIVE EYEWEAR

LENS FILTER SPECIFICATIONS

PROTECTION OPTION YAGA Laser Safety Filter

LENS BLANK PART NUMBER LS-YAGA-LB

### LENS SPECIFICATION

#### **PROTECTION SPECIFICATIONS**

OD 5+ @190-400nm OD 5+ @980-1070nm OD 2+ @480-532nm LENS TYPE YAGA

MATERIAL Polycarbonate

SAFETY RATING ANSI Z87.1, ANSI Z36.1

VISIBLE LIGHT TRANSMISSION 12.0%

COLOR Dark Orange

# WAVELENGTH CHART



This is to certify that our product listed above meets all Safety Requirements as specified by ANSI Z87.1 and is manufactured to the tolerances required by law. This filter has been tested and conforms to ANSI Z136.1 standards for Laser protection. They are manufactured by Phillips Sadert Products, Inc. in the City of Middlesex, County of Middlesex, and State of New Jersey in the United States o