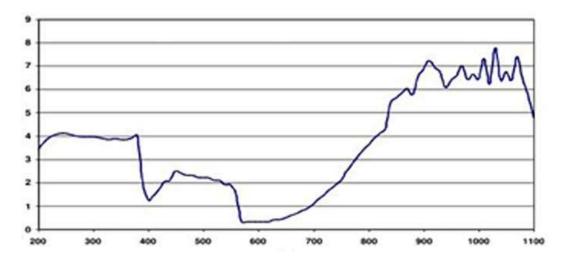

# WAVELENGTH CHART

This is to certify that our product listed above meets all Safety Requirements as specified by ANSI Z87.1 and is manufactured to the tolerances required by law. This filter has been tested and conforms to ANSI Z136.1 standards for Laser protection. They are manufactured by Phillips Sadert Products, Inc. in the City of Middlesex, County of Middlesex, and State of New Jersey in the United States of America. All components and final assemblies are included and originate from our location at 123 Lincoln Boulevard, Middlesex, NJ 08846.