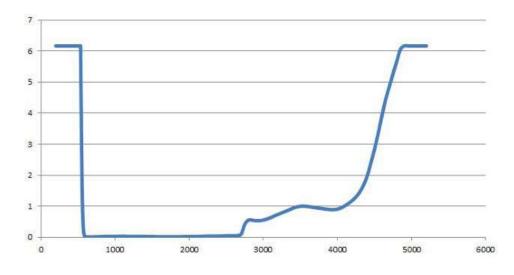

## **WAVELENGTH CHART**

This is to certify that our product listed above meets all Safety Requirements as specified by ANSI Z87.1 and is manufactured to the tolerances required by law. This filter has been tested and conforms to ANSI Z136.1 standards for Laser protection. They are manufactured by Phillips Sadert Products, Inc. in the City of Middlesex, County of Middlesex, and State of New Jersey in the United States of America. All components and final assemblies are included and originate from our location at 123 Lincoln Boulevard, Middlesex, NJ 08846.