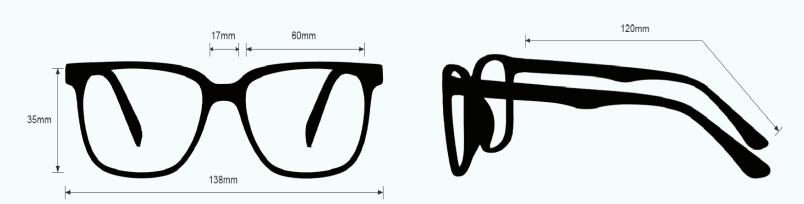

PHILLIPS-SAFETY.COM

COPYRIGHT ©2025. ALL RIGHTS RESERVED



### **PRODUCT INFORMATION**

W570 LASER SAFETY GLASSES 808



The W570 laser safety glasses have a glass orange lens filter that provides laser protection. These laser glasses have excellent visible light transmission. In addition, the W570 laser safety glasses have ANSI Z87.1 and ANSI Z136.1 safety standards. These laser safety glasses 808 is a durable and lightweight wrap around frame. Made of high-quality plastic, the 808 laser safety glasses feature rubberized nosepads and rubberized temple bars. These Phillips Safety laser safety glasses are available in red, black and silver. Plus, it is prescription available.

#### FRAME SPECIFICATION



## LASER PROTECTIVE EYEWEAR

LENS FILTER SPECIFICATIONS



PROTECTION OPTION UV, Excimer, AKP, CO2

LENS BLANK PART NUMBER LS-W570

## LENS SPECIFICATION

#### PROTECTION SPECIFICATIONS

OD 6+ @190-535nm OD 6+ @5000-10600nm LENS TYPE W570

MATERIAL Glass

**SAFETY RATING** ANSI Z87.1, ANSI Z36.1

**VISIBLE LIGHT TRANSMISSION** 75%

**COLOR** Orange

## **WAVELENGTH CHART**



This is to certify that our product listed above meets all Safety Requirements as specified by ANSI Z87.1 and is manufactured to the tolerances required by law. This filter has been tested and conforms to ANSI Z136.1 standards for Laser protection. They are manufactured by Phillips Sadert Products, Inc. in the City of Middlesex, County of Middlesex, and State of New Jersey in the United States of America. All compon