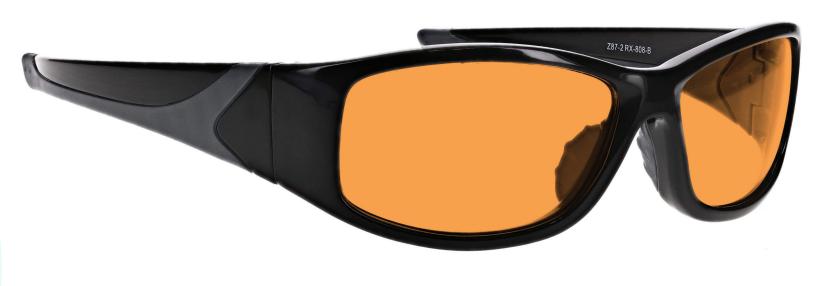

### **PRODUCT INFORMATION**

W570 LASER SAFETY GLASSES 808

The W570 laser safety glasses have a glass orange lens filter that provides laser protection. These laser glasses have excellent visible light transmission. In addition, the W570 laser safety glasses have ANSI Z87.1 and ANSI Z136.1 safety standards. These laser safety glasses 808 is a durable and lightweight wrap around frame. Made of high-quality plastic, the 808 laser safety glasses feature rubberized nosepads and rubberized temple bars. These Phillips Safety laser safety glasses are available in red, black and silver. Plus, it is prescription available.

#### PROTECTION SPECIFICATIONS

OD 6+ @190-535nm OD 6+ @5000-10600nm LENS TYPE W570

MATERIAL Glass

**SAFETY RATING** ANSI Z87.1, ANSI Z36.1

**VISIBLE LIGHT TRANSMISSION** 75%

**COLOR** Orange