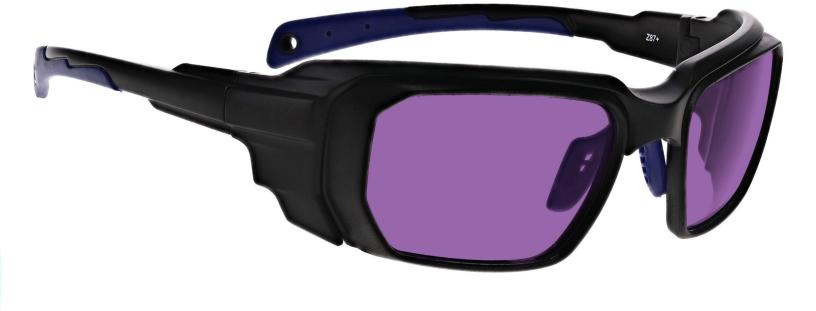

### **S806 LASER SAFETY GLASSES 16001**

PHILLIPS-SAFETY.COM COPYRIGHT ©2025. ALL RIGHTS RESERVED

The S806 laser safety glasses have a glass purple lens filter that provides laser protection. These laser glasses have visible light transmission of 22.7%. In addition, the S806 laser safety glasses have ANSI Z87.1 and ANSI Z136.1 safety standards. These laser safety glasses 16001 is a durable and lightweight wrap around frame. Made of high-quality plastic, the 16001 laser safety glasses feature adjustable nosepads. These Phillips Safety laser safety glasses are available in black/blue.