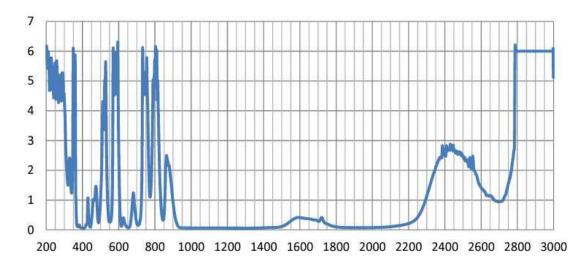

#### **PROTECTION SPECIFICATIONS**

OD 4+ @591-597nm OD 4+ @570-595nm OD 4+ @571-594nm OD 4+ @735-755nm OD 4+ @795-810nm OD 5+ @592-596nm LENS TYPE S806

MATERIAL Glass

SAFETY RATING ANSI Z87.1, ANSI Z36.1

#### **WAVELENGTH CHART**

This is to certify that our product listed above meets all Safety Requirements as specified by ANSI Z87.1 and is manufactured to the tolerances required by law. This filter has been tested and conforms to ANSI Z136.1 standards for Laser protection. They are manufactured by Phillips Sadert Products, Inc. in the City of Middlesex, County of Middlesex, and State of New Jersey in the United States of America. All components and final assemblies are included and originate from our location at 123 Lincoln Boulevard, Middlesex, NJ 08846.