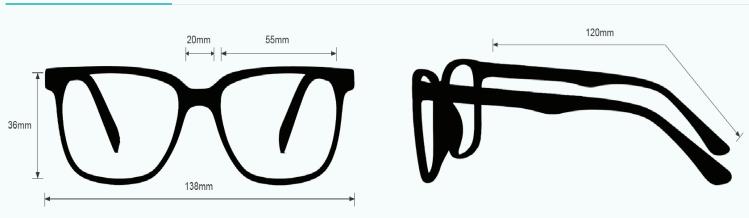

### **S806 LASER SAFETY GLASSES 16001**

PHILLIPS-SAFETY.COM COPYRIGHT ©2025. ALL RIGHTS RESERVED





The S806 laser safety glasses have a glass purple lens filter that provides laser protection. These laser glasses have visible light transmission of 22.7%. In addition, the S806 laser safety glasses have ANSI Z87.1 and ANSI Z136.1 safety standards. These laser safety glasses 16001 is a durable and lightweight wrap around frame. Made of high-quality plastic, the 16001 laser safety glasses feature adjustable nosepads. These Phillips Safety laser safety glasses are available in black/blue.



#### FRAME SPECIFICATION

**PRODUCT INFORMATION** 

# LASER PROTECTIVE EYEWEAR

LENS FILTER SPECIFICATIONS

PROTECTION OPTION S806 Laser Filter

LENS BLANK PART NUMBER LS-S806-LB

## LENS SPECIFICATION

#### **PROTECTION SPECIFICATIONS**

OD 4+ @591-597nm OD 4+ @570-595nm OD 4+ @571-594nm OD 4+ @735-755nm OD 4+ @795-810nm OD 5+ @592-596nm LENS TYPE S806

MATERIAL Glass

SAFETY RATING ANSI Z87.1, ANSI Z36.1

VISIBLE LIGHT TRANSMISSION 22.7%

COLOR Purple

#### **WAVELENGTH CHART**



This is to certify that our product listed above meets all Safety Requirements as specified by ANSI Z87.1 and is manufactured to the tolerances required by law. This filter has been tested and conforms to ANSI Z136.1 standards for Laser protection. They are manufactured by Phillips Sadert Products, Inc. in th