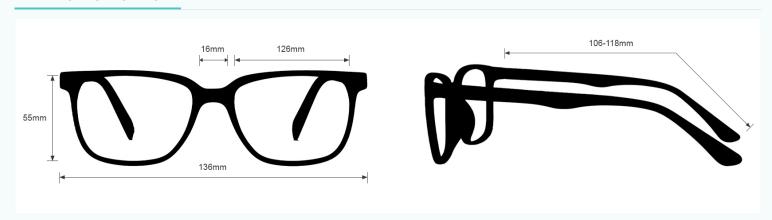

## **IPLB LASER SAFETY GLASSES ECOFIT**

PRODUCT INFORMATION

PHILLIPS-SAFETY.COM

COPYRIGHT ©2025. ALL RIGHTS RESERVED





The IPLB laser safety glasses have a polycarbonate brown lens filter that provides laser protection. These laser glasses have visible light transmission of 11%. In addition, the IPLB laser safety glasses have ANSI Z87.1 and ANSI Z136.1 safety standards. These laser safety glasses EcoFit is a durable and lightweight OTG frame. Made of high-quality plastic, the EcoFit laser safety glasses feature adjustable temples and permanent side shields. These Phillips Safety laser safety glasses are available in black.

## FRAME SPECIFICATION



## CONTACT

Should you need any further information,



+1 (866) 757 1307



service@phillips-safety.com



www.phillips-safety.com