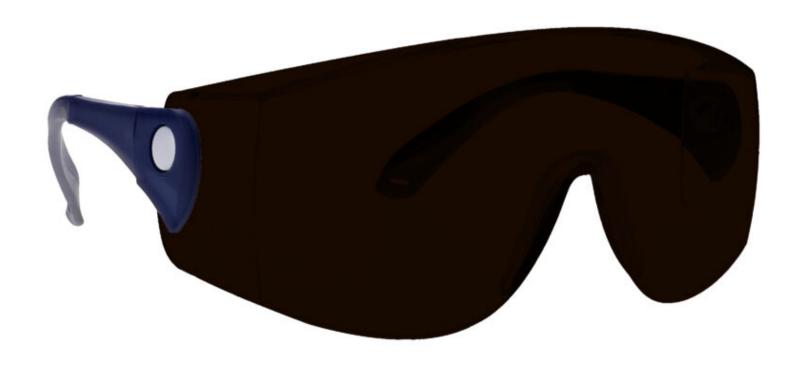

## **IPLB LASER SAFETY GLASSES ECOFIT**

PRODUCT INFORMATION

PHILLIPS-SAFETY.COM

COPYRIGHT ©2025. ALL RIGHTS RESERVED

The IPLB laser safety glasses have a polycarbonate brown lens filter that provides laser protection. These laser glasses have visible light transmission of 11%. In addition, the IPLB laser safety glasses have ANSI Z87.1 and ANSI Z136.1 safety standards. These laser safety glasses EcoFit is a durable and lightweight OTG frame. Made of high-quality plastic, the EcoFit laser safety glasses feature adjustable temples and permanent side shields. These Phillips Safety laser safety glasses are available in black.