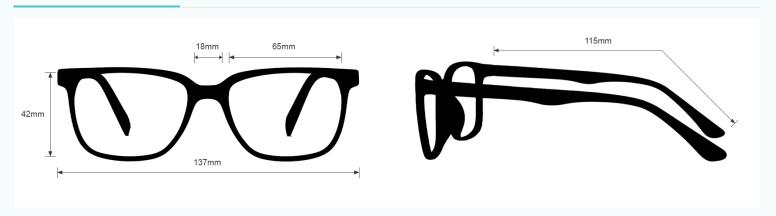

PHILLIPS-SAFETY.COM

COPYRIGHT ©2025. ALL RIGHTS RESERVED





The IPLB laser safety glasses have a polycarbonate brown lens filter that provides laser protection. These laser glasses have visible light transmission of 11%. In addition, the IPLB laser safety glasses have ANSI Z87.1 and ANSI Z136.1 safety standards. These laser safety glasses 282 is a durable and lightweight wrap around, semi-rimless frame. Made of high-quality plastic, the 282 laser safety glasses feature rubberized nosepads. These Phillips Safety laser safety glasses are available in black.

## FRAME SPECIFICATION



## CONTACT

Should you need any further information,



+1 (866) 757 1307



service@phillips-safety.com



www.phillips-safety.com