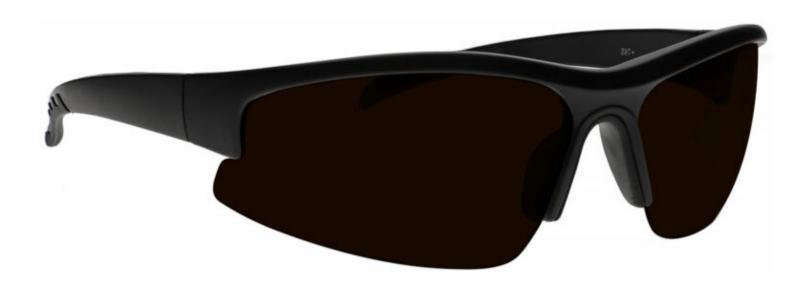

PHILLIPS-SAFETY.COM

COPYRIGHT ©2025. ALL RIGHTS RESERVED

The IPLB laser safety glasses have a polycarbonate brown lens filter that provides laser protection. These laser glasses have visible light transmission of 11%. In addition, the IPLB laser safety glasses have ANSI Z87.1 and ANSI Z136.1 safety standards. These laser safety glasses 282 is a durable and lightweight wrap around, semi-rimless frame. Made of high-quality plastic, the 282 laser safety glasses feature rubberized nosepads. These Phillips Safety laser safety glasses are available in black.