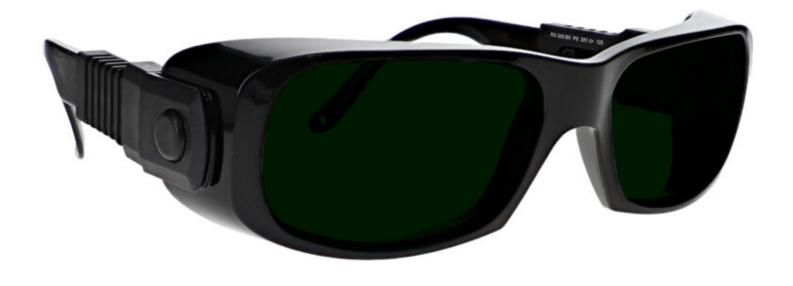

## **IPL LASER SAFETY GLASSES 300**

PHILLIPS-SAFETY.COM COPYRIGHT ©2025. ALL RIGHTS RESERVED

The IPL laser safety glasses have a polycarbonate Green lens filter that provides laser protection. These laser glasses have visible light transmission of 14%. In addition, the IPL laser safety glasses have ANSI Z87.1 and ANSI Z136.1 safety standards. These laser safety glasses 300 is a durable and lightweight rectangular frame. Made of high-quality plastic, the 300 laser safety glasses feature adjustable temples and permanent side shields. These Phillips Safety laser safety glasses are available in black.