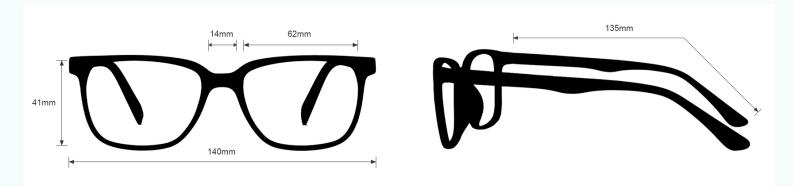

## **IPL LASER SAFETY GLASSES 300**

PHILLIPS-SAFETY.COM COPYRIGHT ©2025. ALL RIGHTS RESERVED





The IPL laser safety glasses have a polycarbonate Green lens filter that provides laser protection. These laser glasses have visible light transmission of 14%. In addition, the IPL laser safety glasses have ANSI Z87.1 and ANSI Z136.1 safety standards. These laser safety glasses 300 is a durable and lightweight rectangular frame. Made of high-quality plastic, the 300 laser safety glasses feature adjustable temples and permanent side shields. These Phillips Safety laser safety glasses are available in black.

## FRAME SPECIFICATION



## CONTACT

Should you need any further information,

 $\mathcal{Q}$ 



service@phillips-safety.com  $\left|\times\right|$ 



www.phillips-safety.com 🌐



PHILLIPS-SAFETY.COM