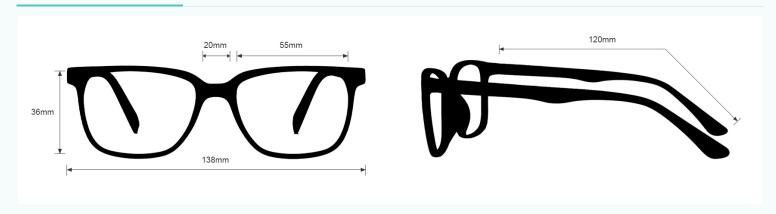

PHILLIPS-SAFETY.COM

COPYRIGHT ©2025. ALL RIGHTS RESERVED





The IPL laser safety glasses have a polycarbonate Green lens filter that provides laser protection. These laser glasses have visible light transmission of 14%. In addition, the IPL laser safety glasses have ANSI Z87.1 and ANSI Z136.1 safety standards. These laser safety glasses 16001 is a durable and lightweight wrap around frame. Made of high-quality plastic, the 16001 laser safety glasses feature adjustable nosepads. These Phillips Safety laser safety glasses are available in black/blue.

## FRAME SPECIFICATION



## CONTACT

Should you need any further information,



+1 (866) 757 1307



service@phillips-safety.com



www.phillips-safety.com