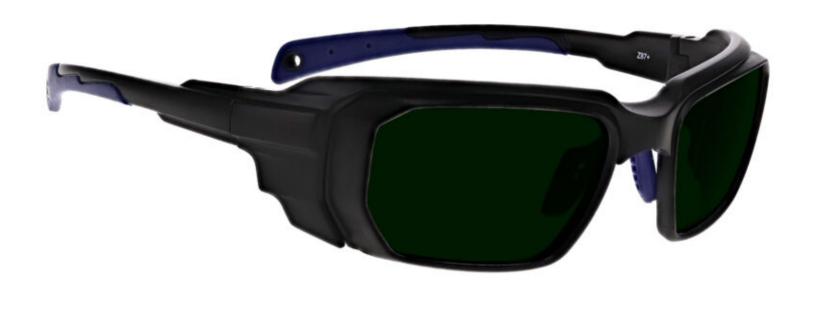

PHILLIPS-SAFETY.COM

COPYRIGHT ©2025. ALL RIGHTS RESERVED

The IPL laser safety glasses have a polycarbonate Green lens filter that provides laser protection. These laser glasses have visible light transmission of 14%. In addition, the IPL laser safety glasses have ANSI Z87.1 and ANSI Z136.1 safety standards. These laser safety glasses 16001 is a durable and lightweight wrap around frame. Made of high-quality plastic, the 16001 laser safety glasses feature adjustable nosepads. These Phillips Safety laser safety glasses are available in black/blue.