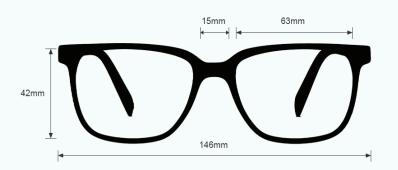

PHILLIPS-SAFETY.COM

COPYRIGHT ©2025. ALL RIGHTS RESERVED



## D660 LASER SAFETY GLASSES 17001



The D660 laser safety glasses have a polycarbonate green lens filter that provides laser protection. These laser glasses have visible light transmission of 30%. In addition, the D660 laser safety glasses have ANSI Z87.1 and ANSI Z136.1 safety standards. These laser safety glasses 17001 is a durable and lightweight rectangular, wrap around frame. Made of high-quality plastic, the 17001 laser safety glasses feature rubberized temples. These Phillips Safety laser safety glasses are available in black/green.

#### FRAME SPECIFICATION





# LASER PROTECTIVE EYEWEAR

LENS FILTER SPECIFICATIONS



PROTECTION OPTION D660

LENS BLANK PART NUMBER LS-D660-LB

#### LENS SPECIFICATION

#### **PROTECTION SPECIFICATIONS**

OD 2+ @660nm OD 5+ @808nm OD 5+ @830nm OD 5+ @980nm LENS TYPE D660

MATERIAL Polycarbonate

SAFETY RATING ANSI Z87.1, ANSI Z36.1

**VISIBLE LIGHT TRANSMISSION** 30%

**COLOR** Green

### WAVELENGTH CHART



This is to certify that our product listed above meets all Safety Requirements as specified by ANSI Z87.1 and is manufactured to the tolerances required by law. This filter has been tested and conforms to ANSI Z136.1 standards for Laser protection. They are manufactured by Phillips Sadert Products, Inc. in the City of Middlesex, County of Middlesex, and State of New Jersey in the United States of America. Al