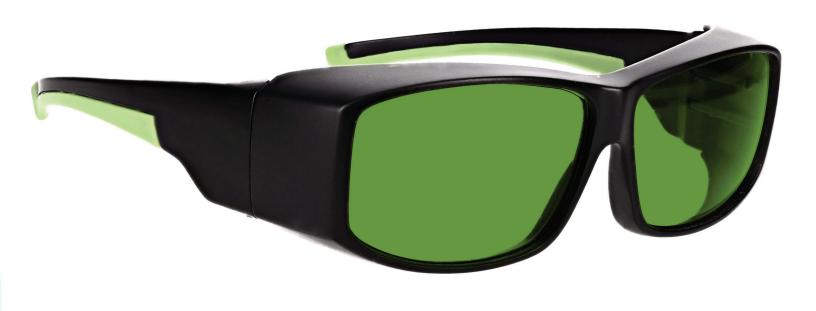

## D660 LASER SAFETY GLASSES 17001

The D660 laser safety glasses have a polycarbonate green lens filter that provides laser protection. These laser glasses have visible light transmission of 30%. In addition, the D660 laser safety glasses have ANSI Z87.1 and ANSI Z136.1 safety standards. These laser safety glasses 17001 is a durable and lightweight rectangular, wrap around frame. Made of high-quality plastic, the 17001 laser safety glasses feature rubberized temples. These Phillips Safety laser safety glasses are available in black/green.