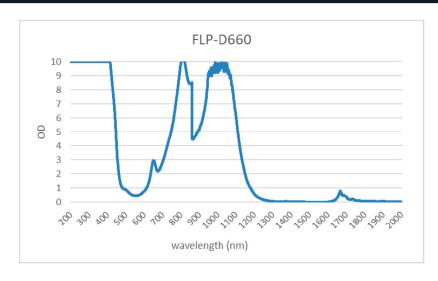

#### **PROTECTION SPECIFICATIONS**

OD 2+ @660nm OD 5+ @808nm OD 5+ @830nm OD 5+ @980nm LENS TYPE D660

MATERIAL Polycarbonate

SAFETY RATING ANSI Z87.1, ANSI Z36.1

**VISIBLE LIGHT TRANSMISSION** 30%

**COLOR** Green

### WAVELENGTH CHART

This is to certify that our product listed above meets all Safety Requirements as specified by ANSI Z87.1 and is manufactured to the tolerances required by law. This filter has been tested and conforms to ANSI Z136.1 standards for Laser protection. They are manufactured by Phillips Sadert Products, Inc. in the City of Middlesex, County of Middlesex, and State of New Jersey in the United States of America. All components and final assemblies are included and originate from our location at 123 Lincoln Boulevard, Middlesex, NJ 08846.