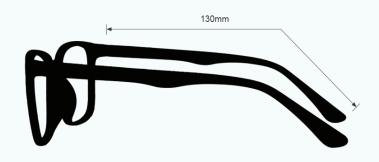

PHILLIPS-SAFETY.COM

COPYRIGHT ©2025. ALL RIGHTS RESERVED



## D660 LASER SAFETY GLASSES 17001



The D660 laser safety glasses have a polycarbonate green lens filter that provides laser protection. These laser glasses have visible light transmission of 30%. In addition, the D660 laser safety glasses have ANSI Z87.1 and ANSI Z136.1 safety standards. These laser safety glasses 17001 is a durable and lightweight rectangular, wrap around frame. Made of high-quality plastic, the 17001 laser safety glasses feature rubberized temples. These Phillips Safety laser safety glasses are available in black/green.

#### FRAME SPECIFICATION





# LASER PROTECTIVE EYEWEAR

LENS FILTER SPECIFICATIONS



PROTECTION OPTION D660

LENS BLANK PART NUMBER LS-D660-LB

#### LENS SPECIFICATION

#### **PROTECTION SPECIFICATIONS**

OD 2+ @660nm OD 5+ @808nm OD 5+ @830nm OD 5+ @980nm LENS TYPE D660

MATERIAL Polycarbonate

SAFETY RATING ANSI Z87.1, ANSI Z36.1

**VISIBLE LIGHT TRANSMISSION** 30%

**COLOR** Green

### WAVELENGTH CHART



This is to certify that our product listed above meets all Safety Requirements as specified by ANSI Z87.1 and is manufactured to the tolerances required by law. This filter has been tested and conforms to ANSI Z136.1 standards for Laser protection. They are manufactured by Phillips Sadert Products, Inc. in the City of Middlesex, County of Middlesex, and State of New Jersey in the United States of America. All