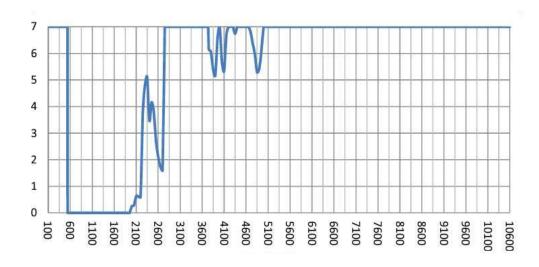

#### **PROTECTION SPECIFICATIONS**

OD 7+ @190-340nm OD 7+ @2760-3470nm OD 7+ @5000-11000nm LENS TYPE CR39

MATERIAL Polycarbonate

SAFETY RATING ANSI Z87.1, ANSI Z36.1

**VISIBLE LIGHT TRANSMISSION** 85.0%

**COLOR** Clear

### **WAVELENGTH CHART**

This is to certify that our product listed above meets all Safety Requirements as specified by ANSI Z87.1 and is manufactured to the tolerances required by law. This filter has been tested and conforms to ANSI Z136.1 standards for Laser protection. They are manufactured by Phillips Sadert Products, Inc. in the City of Middlesex, County of Middlesex, and State of New Jersey in the United States of America. All components and final assemblies are included and originate from our location at 123 Lincoln Boulevard, Middlesex, NJ 08846.