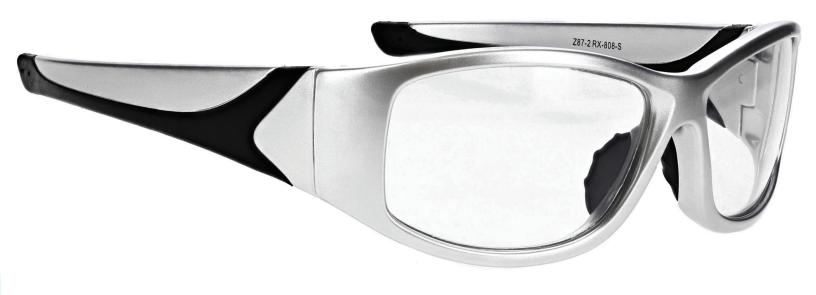

PHILLIPS-SAFETY.COM

COPYRIGHT ©2025. ALL RIGHTS RESERVED

The CR39 laser safety glasses have a polycarbonate clear lens filter that provides laser protection. These laser glasses have visible light transmission of 85%. In addition, the CR39 laser safety glasses have ANSI Z87.1 and ANSI Z136.1 safety standards. These laser safety glasses 808 is a durable and lightweight wrap around frame. Made of high-quality plastic, the 808 laser safety glasses feature rubberized nosepads and rubberized temple bars. These Phillips Safety laser safety glasses are available in black and silver. Plus, it is prescription available.

#### **PROTECTION SPECIFICATIONS**

OD 7+ @190-340nm OD 7+ @2760-3470nm OD 7+ @5000-11000nm LENS TYPE CR39

MATERIAL Polycarbonate

SAFETY RATING ANSI Z87.1, ANSI Z36.1

**VISIBLE LIGHT TRANSMISSION** 85.0%

**COLOR** Clear