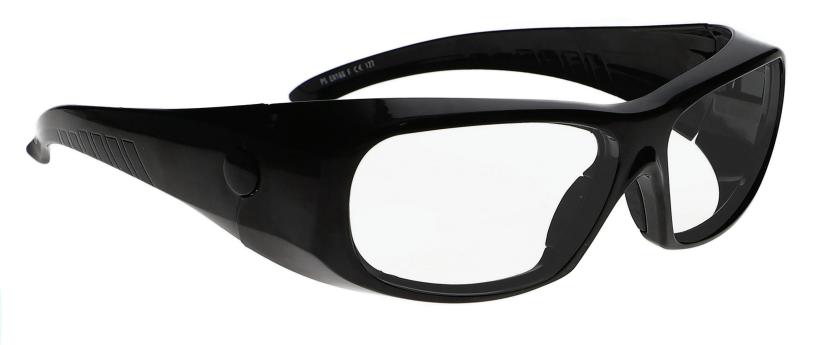

PHILLIPS-SAFETY.COM

COPYRIGHT ©2025. ALL RIGHTS RESERVED

The CR39 laser safety glasses have a polycarbonate clear lens filter that provides laser protection. These laser glasses have visible light transmission of 85%. In addition, the CR39 laser safety glasses have ANSI Z87.1 and ANSI Z136.1 safety standards. These laser safety glasses 1375 is a durable and lightweight rectangular frame. Made of high-quality plastic, the 1375 laser safety glasses feature bent temples and integrated side shields. These Phillips Safety laser safety glasses are available in black. Plus, it is prescription available.

#### PROTECTION SPECIFICATIONS

OD 7+ @190-340nm OD 7+ @2760-3470nm OD 7+ @5000-11000nm LENS TYPE CR39

MATERIAL Polycarbonate

SAFETY RATING ANSI Z87.1, ANSI Z36.1

**VISIBLE LIGHT TRANSMISSION** 85.0%

**COLOR** Clear