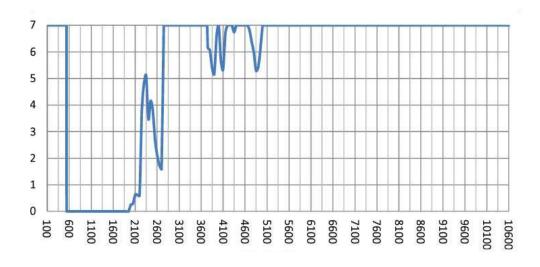

#### PROTECTION SPECIFICATIONS

OD 7+ @190-340nm OD 7+ @2760-3470nm OD 7+ @5000-11000nm LENS TYPE CR39

MATERIAL Polycarbonate

SAFETY RATING ANSI Z87.1, ANSI Z36.1

**VISIBLE LIGHT TRANSMISSION** 85.0%

**COLOR** Clear

### WAVELENGTH CHART

This is to certify that our product listed above meets all Safety Requirements as specified by ANSI Z87.1 and is manufactured to the tolerances required by law. This filter has been tested and conforms to ANSI Z136.1 standards for Laser protection. They are manufactured by Phillips Sadert Products, Inc. in the City of Middlesex, County of Middlesex, and State of New Jersey in the United States of America. All components and final assemblies are included and originate from our location at 123 Lincoln Boulevard, Middlesex, NJ 08846.