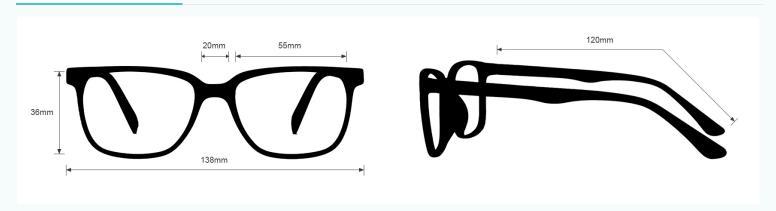

PHILLIPS-SAFETY.COM

COPYRIGHT ©2025. ALL RIGHTS RESERVED



## **PRODUCT INFORMATION**

#### CD2 IR5 LASER SAFETY GLASSES 16001



The CD2 IR5 welding laser safety glasses have a polycarbonate shade 5 green welding lens filter, ideal for welding, CO2 and IR laser applications. These laser glasses have visible light transmission of 2.5%. In addition, the CD2 IR5 welding laser safety glasses have ANSI Z87.1 and ANSI Z136.1 safety standards. These laser safety glasses 16001 is a durable and lightweight wrap around frame. Made of high-quality plastic, the 16001 laser safety glasses feature adjustable nosepads. These Phillips Safety laser safety glasses are available in black/blue.

### FRAME SPECIFICATION



## LASER PROTECTIVE EYEWEAR

**LENS FILTER SPECIFICATIONS** 



PROTECTION OPTION CO2

LENS BLANK PART NUMBER LS-CD2-IR5

## LENS SPECIFICATION

#### PROTECTION SPECIFICATIONS

OD 7+@ 10600nm

LENS TYPE CD2 IR5

MATERIAL Polycarbonate

SAFETY RATING ANSI Z87.1, ANSI Z36.1

**VISIBLE LIGHT TRANSMISSION** 2.5%

**COLOR** GREEN, SHADE 5

## WAVELENGTH CHART



This is to certify that our product listed above meets all Safety Requirements as specified by ANSI Z87.1 and is manufactured to the tolerances required by law. This filter has been tested and conforms to ANSI Z136.1 standards for Laser protection. They are manufactured by Phillips Sadert Products, Inc. in the City of Middlesex, County of Middlesex, and State of New Jersey in the United States of America. All components and final asse