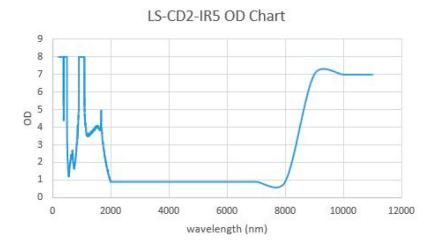

## WAVELENGTH CHART

This is to certify that our product listed above meets all Safety Requirements as specified by ANSI Z87.1 and is manufactured to the tolerances required by law. This filter has been tested and conforms to ANSI Z136.1 standards for Laser protection. They are manufactured by Phillips Sadert Products, Inc. in the City of Middlesex, County of Middlesex, and State of New Jersey in the United States of America. All components and final assemblies are included and originate from our location at 123 Lincoln Boulevard, Middlesex, NJ 08846.