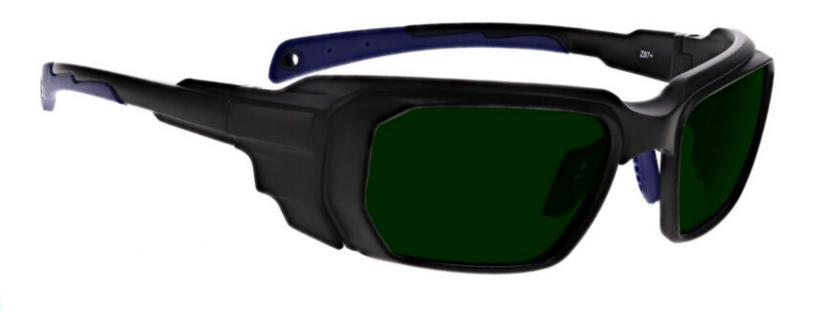

#### CD2 IR5 LASER SAFETY GLASSES 16001

The CD2 IR5 welding laser safety glasses have a polycarbonate shade 5 green welding lens filter, ideal for welding, CO2 and IR laser applications. These laser glasses have visible light transmission of 2.5%. In addition, the CD2 IR5 welding laser safety glasses have ANSI Z87.1 and ANSI Z136.1 safety standards. These laser safety glasses 16001 is a durable and lightweight wrap around frame. Made of high-quality plastic, the 16001 laser safety glasses feature adjustable nosepads. These Phillips Safety laser safety glasses are available in black/blue.