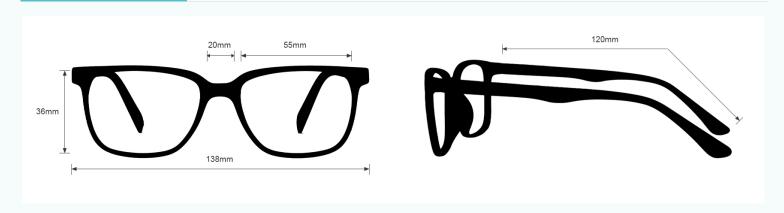

PHILLIPS-SAFETY.COM

COPYRIGHT ©2025. ALL RIGHTS RESERVED



### **PRODUCT INFORMATION**

CD2 IR3 LASER SAFETY GLASSES 16001



The CD2 IR3 welding laser safety glasses have a polycarbonate shade 3 green welding lens filter, ideal for welding, CO2 and IR laser applications. These laser glasses have visible light transmission of 14%. In addition, the CD2 IR3 welding laser safety glasses have ANSI Z87.1 and ANSI Z136.1 safety standards. These laser safety glasses 16001 is a durable and lightweight wrap around frame. Made of high-quality plastic, the 16001 laser safety glasses feature adjustable nosepads. These Phillips Safety laser safety glasses are available in black/blue.

#### FRAME SPECIFICATION



## LASER PROTECTIVE EYEWEAR

**LENS FILTER SPECIFICATIONS** 



PROTECTION OPTION CO2

LENS BLANK PART NUMBER LS-CD2-IR3

## LENS SPECIFICATION

#### PROTECTION SPECIFICATIONS

OD 7+@ 10600nm

LENS TYPE CD2 IR3

MATERIAL Polycarbonate

SAFETY RATING ANSI Z87.1, ANSI Z36.1

**VISIBLE LIGHT TRANSMISSION** 14%

**COLOR** GREEN, SHADE 3

## **WAVELENGTH CHART**



This is to certify that our product listed above meets all Safety Requirements as specified by ANSI Z87.1 and is manufactured to the tolerances required by law. This filter has been tested and conforms to ANSI Z136.1 standards for Laser protection. They are manufactured by Phillips Sadert Products, Inc. in the City of Middlesex, County of Middlesex, and State of New Jersey in the United States of America. All components and final a