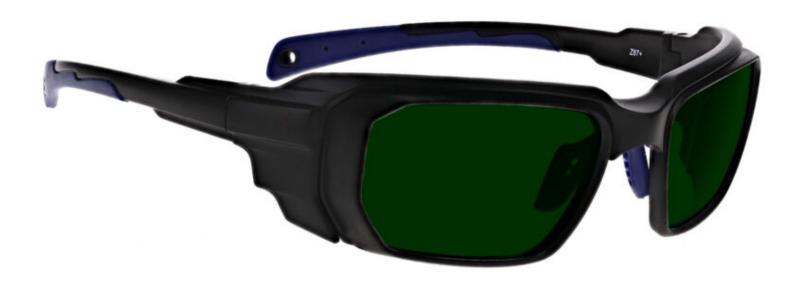

### **PRODUCT INFORMATION**

CD2 IR3 LASER SAFETY GLASSES 16001

The CD2 IR3 welding laser safety glasses have a polycarbonate shade 3 green welding lens filter, ideal for welding, CO2 and IR laser applications. These laser glasses have visible light transmission of 14%. In addition, the CD2 IR3 welding laser safety glasses have ANSI Z87.1 and ANSI Z136.1 safety standards. These laser safety glasses 16001 is a durable and lightweight wrap around frame. Made of high-quality plastic, the 16001 laser safety glasses feature adjustable nosepads. These Phillips Safety laser safety glasses are available in black/blue.