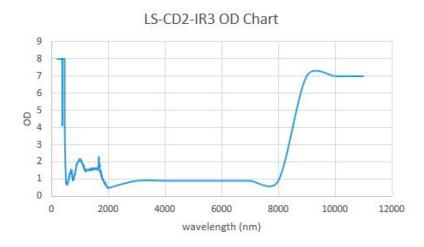

## **WAVELENGTH CHART**

This is to certify that our product listed above meets all Safety Requirements as specified by ANSI Z87.1 and is manufactured to the tolerances required by law. This filter has been tested and conforms to ANSI Z136.1 standards for Laser protection. They are manufactured by Phillips Sadert Products, Inc. in the City of Middlesex, County of Middlesex, and State of New Jersey in the United States of America. All components and final assemblies are included and originate from our location at 123 Lincoln Boulevard, Middlesex, NJ 08846.

#### PROTECTION SPECIFICATIONS

OD 7+@ 10600nm

LENS TYPE CD2 IR3

MATERIAL Polycarbonate

SAFETY RATING ANSI Z87.1, ANSI Z36.1

**VISIBLE LIGHT TRANSMISSION** 14%

**COLOR** GREEN, SHADE 3