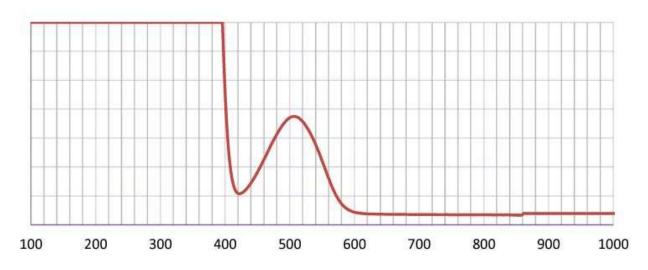

### **WAVELENGTH CHART**

This is to certify that our product listed above meets all Safety Requirements as specified by ANSI Z87.1 and is manufactured to the tolerances required by law. This filter has been tested and conforms to ANSI Z136.1 standards for Laser protection. They are manufactured by Phillips Sadert Products, Inc. in the City of Middlesex, County of Middlesex, and State of New Jersey in the United States of America. All components and final assemblies are included and originate from our location at 123 Lincoln Boulevard, Middlesex, NJ 08846.