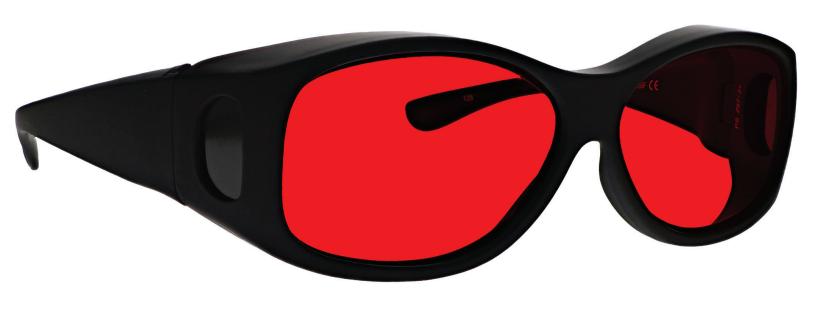

## **AA LASER SAFETY GLASSES 33**

PRODUCT INFORMATION

PHILLIPS-SAFETY.COM

COPYRIGHT ©2025. ALL RIGHTS RESERVED

The AA laser safety glasses have a polycarbonate red lens filter that provides laser protection. These laser glasses have visible light transmission of 26%. In addition, the AA laser safety glasses have ANSI Z87.1 and ANSI Z136.1 safety standards. These laser safety glasses 33 is a durable and lightweight fitover frame. Made of high-quality plastic, the 33 laser safety glasses feature adjustable temples and integrated side shields. These Phillips Safety laser safety glasses are available in black.