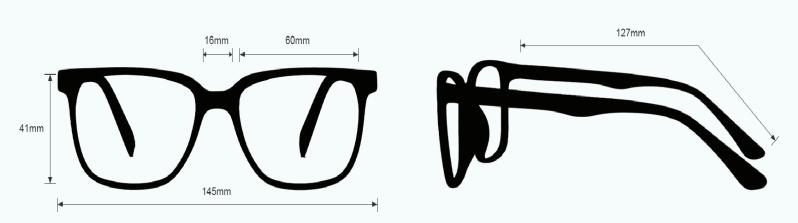

## **AA LASER SAFETY GLASSES 33**

PRODUCT INFORMATION

PHILLIPS-SAFETY.COM

COPYRIGHT ©2025. ALL RIGHTS RESERVED





The AA laser safety glasses have a polycarbonate red lens filter that provides laser protection. These laser glasses have visible light transmission of 26%. In addition, the AA laser safety glasses have ANSI Z87.1 and ANSI Z136.1 safety standards. These laser safety glasses 33 is a durable and lightweight fitover frame. Made of high-quality plastic, the 33 laser safety glasses feature adjustable temples and integrated side shields. These Phillips Safety laser safety glasses are available in black.

#### FRAME SPECIFICATION



## LASER PROTECTIVE EYEWEAR

**LENS FILTER SPECIFICATIONS** 



PROTECTION OPTION Argon Alignment

LENS BLANK PART NUMBER LS-AA-LB

### LENS SPECIFICATION

#### **PROTECTION SPECIFICATIONS**

OD 1.5+ @405-411nm OD 3+ @480-532nm OD 1.5+ @470-555nm LENS TYPE AA

MATERIAL Polycarbonate

SAFETY RATING ANSI Z87.1, ANSI Z36.1

**VISIBLE LIGHT TRANSMISSION** 26%

**COLOR** Red

### **WAVELENGTH CHART**



This is to certify that our product listed above meets all Safety Requirements as specified by ANSI Z87.1 and is manufactured to the tolerances required by law. This filter has been tested and conforms to ANSI Z136.1 standards for Laser protection. They are manufactured by Phillips Sadert Products, Inc. in the City of Middlesex, County of Middlesex, and State of New Jersey in the United States