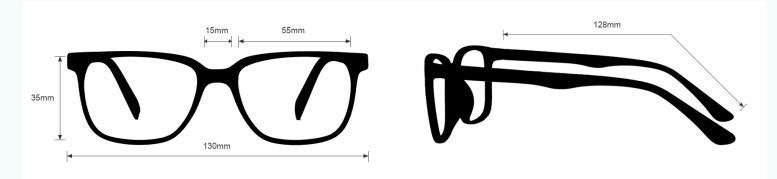

## LED GROWVIEW GLASSES JY7

PHILLIPS-SAFETY.COM COPYRIGHT ©2025. ALL RIGHTS RESERVED





The LED growview glasses have a polycarbonate green lens filter that provides the protection you need. These growers glasses have visible light transmission of 23.3%. These Led Forensic Growview Goggles JY7 is a durable and lightweight wrap around frame. Made of high-quality plastic, the JY7 growview goggles feature adjustable rubberized nosepads and a detachable foam gasket. These Phillips Safety are available in black and camouflage.

#### FRAME SPECIFICATION



## **GROWERS GLASSES** LENS FILTER SPECIFICATIONS

PROTECTION OPTION LED GROWVIEW

LENS BLANK PART NUMBER GG-LED

### LENS SPECIFICATION

#### **PROTECTION SPECIFICATIONS**

5+ @190-400nm 1.5+ @440-470nm 1.5+ @532nm 1.2+ @633-640nm LENS TYPE LED

MATERIAL Polycarbonate

SAFETY RATING

VISIBLE LIGHT TRANSMISSION 23.3%

COLOR Green

#### **WAVELENGTH CHART**



This is to certify that our product listed above meets all Safety Requirements as specified by ANSI Z87.1 and is manufactured to the tolerances required by law. This filter has been tested and conforms to ANSI Z136.1 standards for Laser protection. They are manufactured by Phillips Sadert Products, Inc. in the City of Middlesex, County of Middlesex, and State of New Jersey in the United States of America. All components and final as