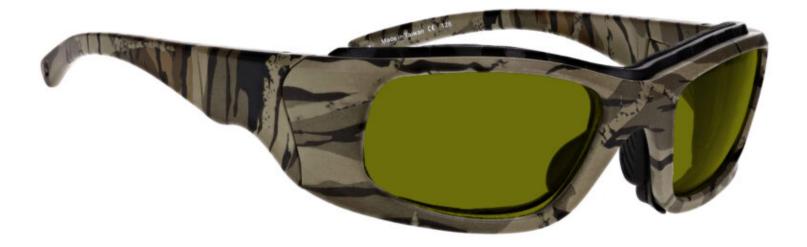

## LED GROWVIEW GLASSES JY7

PHILLIPS-SAFETY.COM COPYRIGHT ©2025. ALL RIGHTS RESERVED

The LED growview glasses have a polycarbonate green lens filter that provides the protection you need. These growers glasses have visible light transmission of 23.3%. These Led Forensic Growview Goggles JY7 is a durable and lightweight wrap around frame. Made of high-quality plastic, the JY7 growview goggles feature adjustable rubberized nosepads and a detachable foam gasket. These Phillips Safety are available in black and camouflage.

## **GROWERS GLASSES** LENS FILTER SPECIFICATIONS

PROTECTION OPTION LED GROWVIEW

LENS BLANK PART NUMBER GG-LED

#### **PROTECTION SPECIFICATIONS**

5+ @190-400nm 1.5+ @440-470nm 1.5+ @532nm 1.2+ @633-640nm LENS TYPE LED

MATERIAL Polycarbonate

SAFETY RATING

VISIBLE LIGHT TRANSMISSION 23.3%

COLOR Green