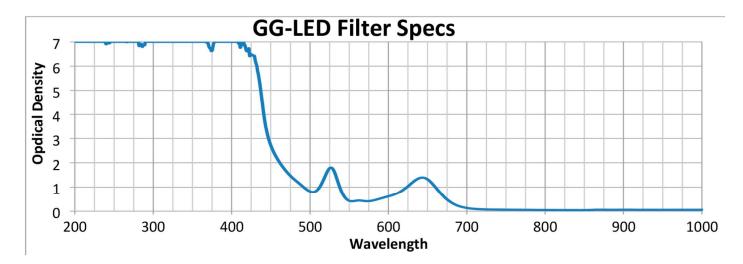

#### **WAVELENGTH CHART**

This is to certify that our product listed above meets all Safety Requirements as specified by ANSI Z87.1 and is manufactured to the tolerances required by law. This filter has been tested and conforms to ANSI Z136.1 standards for Laser protection. They are manufactured by Phillips Sadert Products, Inc. in the City of Middlesex, County of Middlesex, and State of New Jersey in the United States of America. All components and final assemblies are included and originate from our location at 123 Lincoln Boulevard, Middlesex, NJ 08846.

#### **PROTECTION SPECIFICATIONS**

5+ @190-400nm 1.5+ @440-470nm 1.5+ @532nm 1.2+ @633-640nm LENS TYPE LED

MATERIAL Polycarbonate

SAFETY RATING

VISIBLE LIGHT TRANSMISSION 23.3%

COLOR Green